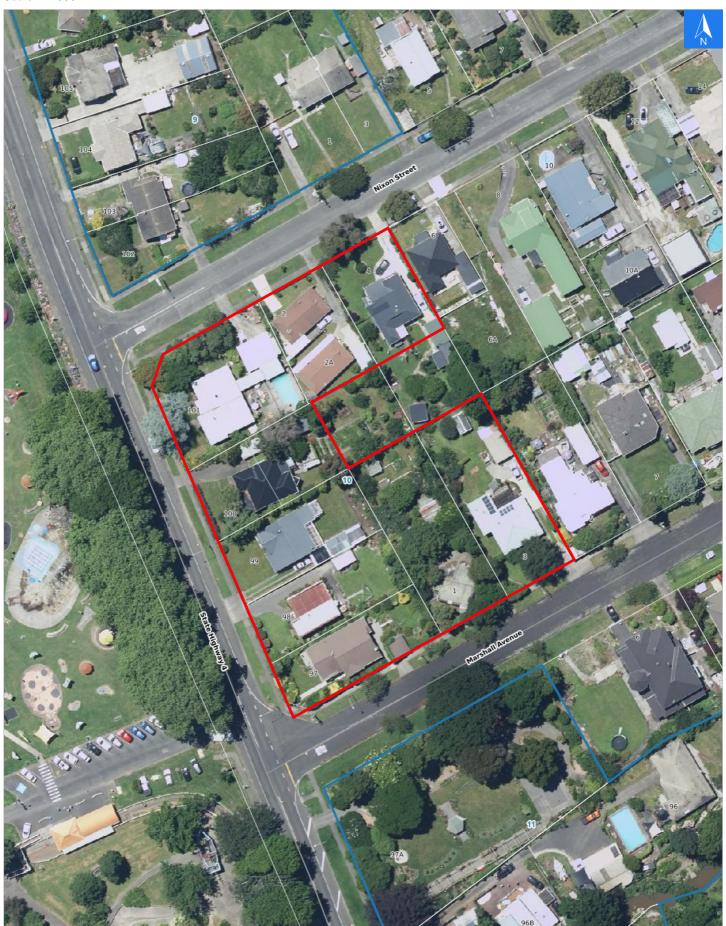

### **Evacuation Block 10**

### **Flood Evacuation Addresses**

Data sourced from LINZ

| LINZ Address                      | Name | Time<br>Advised | Notes |
|-----------------------------------|------|-----------------|-------|
| 97 Anzac Parade, Whanganui East   |      |                 |       |
| 98 Anzac Parade, Whanganui East   |      |                 |       |
| 99 Anzac Parade, Whanganui East   |      |                 |       |
| 100 Anzac Parade, Whanganui East  |      |                 |       |
| 101 Anzac Parade, Whanganui East  |      |                 |       |
| 1 Marshall Avenue, Whanganui East |      |                 |       |
| 3 Marshall Avenue, Whanganui East |      |                 |       |
| 2 Nixon Street, Whanganui East    |      |                 |       |
| 2A Nixon Street, Whanganui East   |      |                 |       |
| 4 Nixon Street, Whanganui East    |      |                 |       |