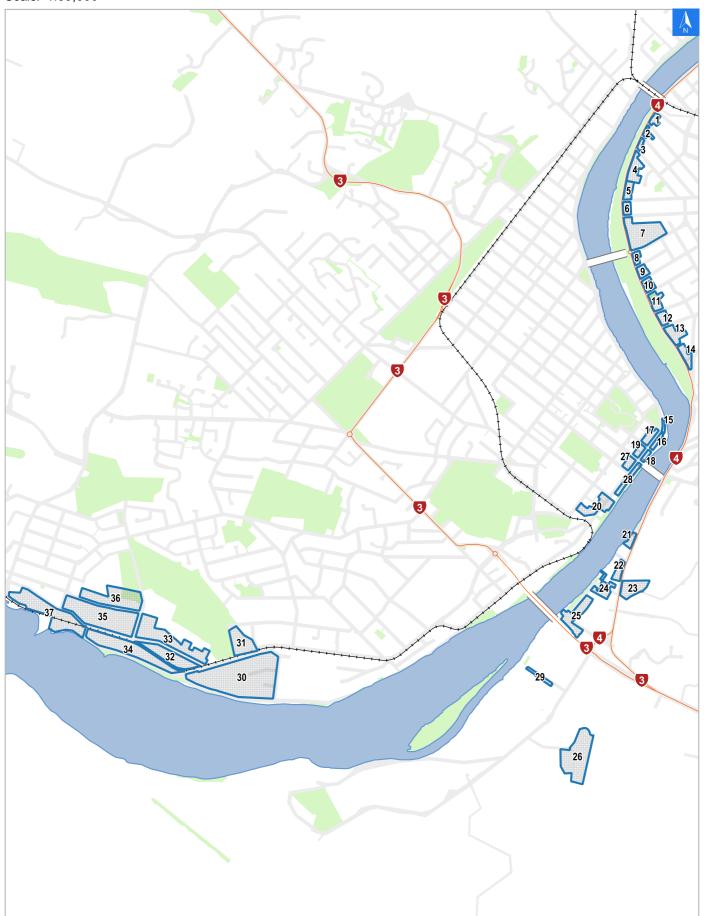

# **Flood Evacuation Map**

**Evacuation Block 10** 

## Wednesday, September 25, 2024