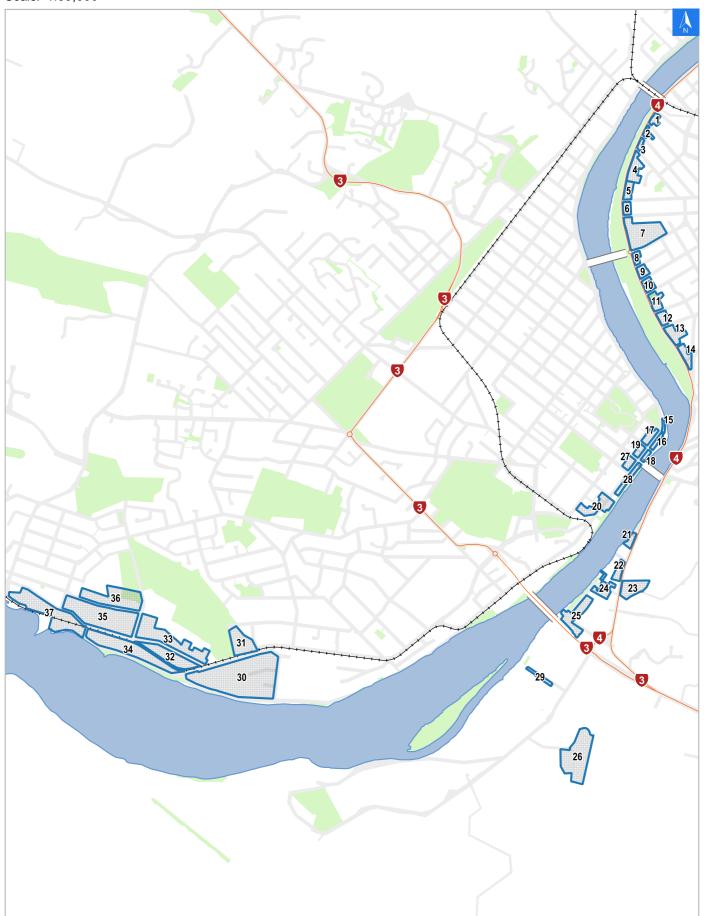

## Flood Evacuation Map Key

### Disclaimer:

Digital map data sourced from Land Information New Zealand CROWN COPYRIGHT RESERVED.

The information displayed in the GIS has been taken from Whanganui District Council's databases and maps.

It is made available in good faith but its accuracy or completeness is not guaranteed. If the information is relied on in support of a resource consent it should be verified independently.

Scale: 1:39,000

Wednesday, September 25, 2024