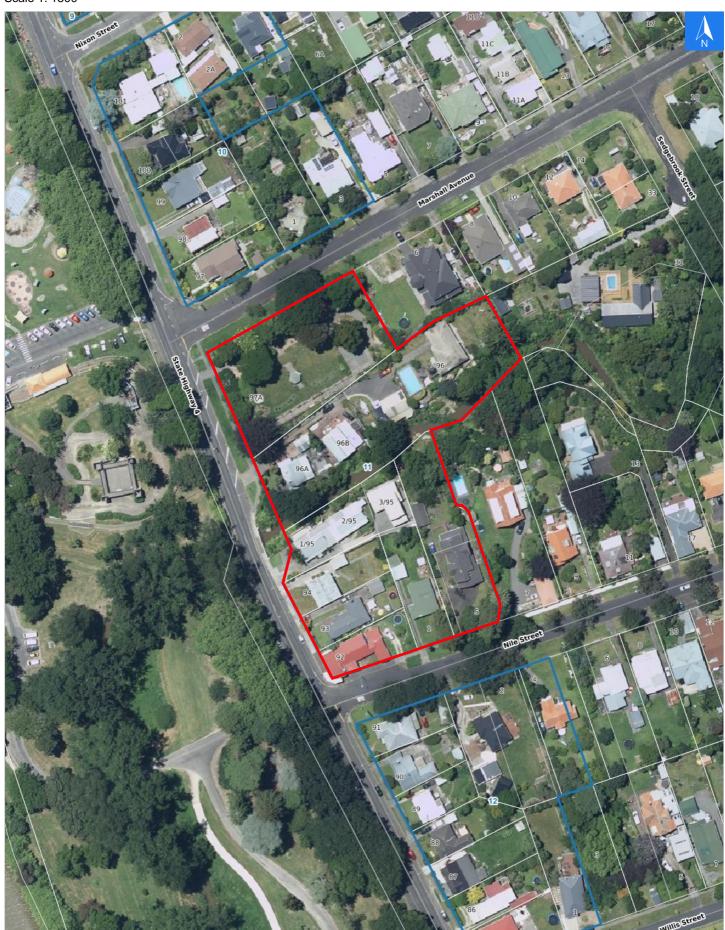

# **Flood Evacuation Map**

### **Evacuation Block 11**

#### Disclaimer:

Digital map data sourced from Land Information New Zealand CROWN COPYRIGHT RESERVED.

The information displayed in the GIS has been taken from Whanganui District Council's databases and maps.

It is made available in good faith but its accuracy or completeness is not guaranteed. If the information is relied on in support of a resource consent it should be verified independently.

Scale 1: 1500

#### Wednesday, September 25, 2024