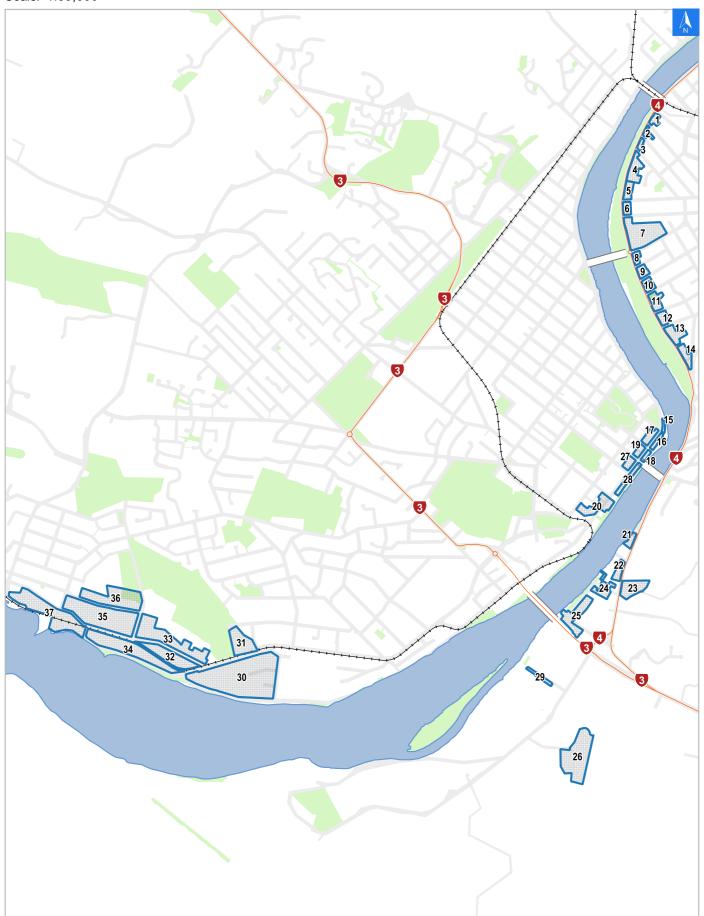

# Flood Evacuation Map Key

It is made available in good faith but its accuracy or completeness is not guaranteed. If the information is relied on in support of a resource consent it should be verified independently.

Scale: 1:39,000

Wednesday, September 25, 2024