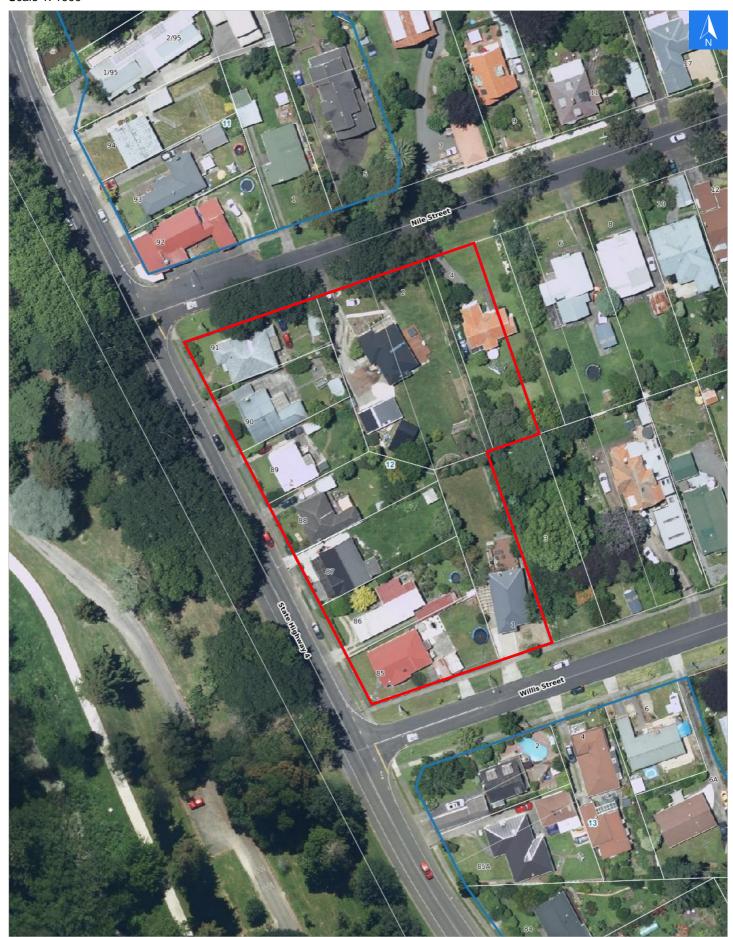

## **Evacuation Block 12**

It is made available in good faith but its accuracy or completeness is not guaranteed. If the information is relied on in support of a resource consent it should be verified independently.

Scale 1: 1000

# Wednesday, September 25, 2024

### **Flood Evacuation Addresses**

Data sourced from LINZ

| LINZ Address                    | Name | Time<br>Advised | Notes |
|---------------------------------|------|-----------------|-------|
| 85 Anzac Parade, Whanganui East |      |                 |       |
| 86 Anzac Parade, Whanganui East |      |                 |       |
| 87 Anzac Parade, Whanganui East |      |                 |       |
| 88 Anzac Parade, Whanganui East |      |                 |       |
| 89 Anzac Parade, Whanganui East |      |                 |       |
| 90 Anzac Parade, Whanganui East |      |                 |       |
| 91 Anzac Parade, Whanganui East |      |                 |       |
| 2 Nile Street, Whanganui East   |      |                 |       |
| 4 Nile Street, Whanganui East   |      |                 |       |
| 1 Willis Street, Whanganui East |      |                 |       |