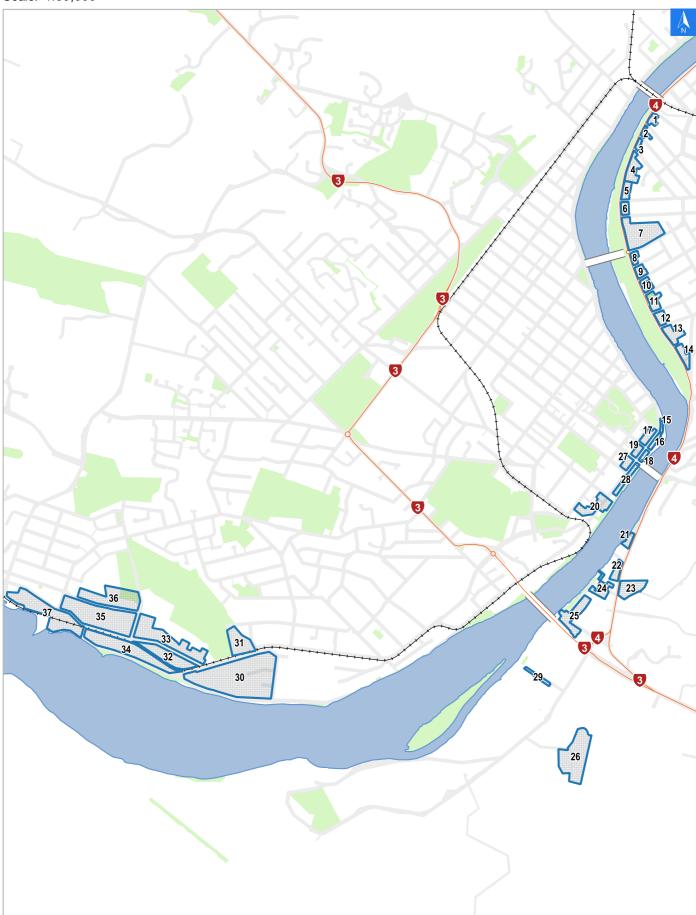

# **Flood Evacuation Map**

## Flood Evacuation Map Key

Disclaimer:

Digital map data sourced from Land Information New Zealand CROWN COPYRIGHT RESERVED. The information displayed in the GIS has been taken from Whanganui District Council's databases and maps. It is made available in good faith but its accuracy or completeness is not guaranteed. If the information is relied on in support of a resource consent it should be verified independently.

Scale: 1:39,000