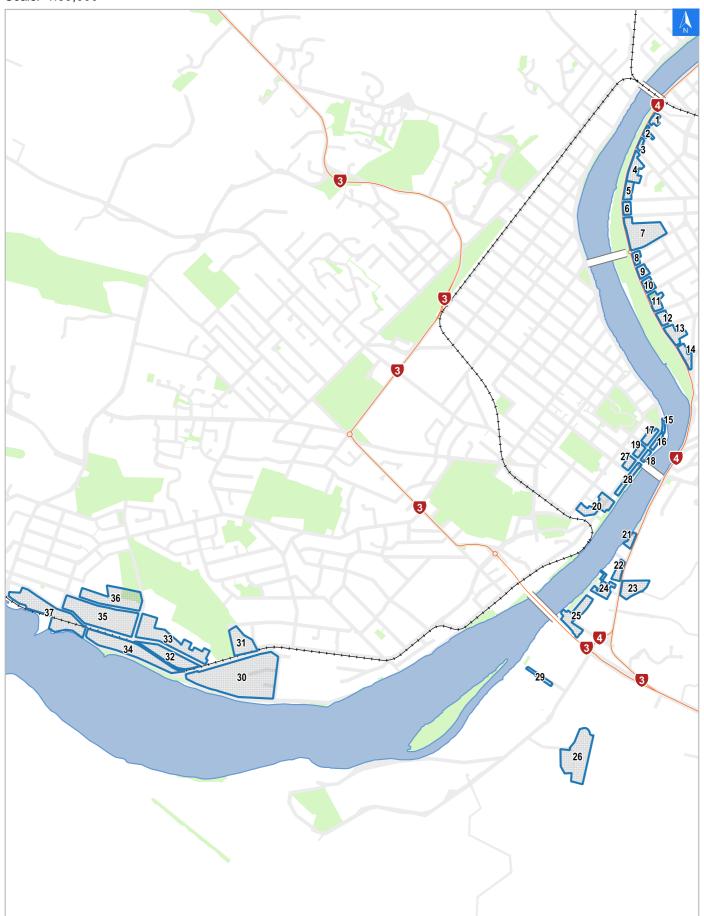

# Flood Evacuation Map Key

It is made available in good faith but its accuracy or completeness is not guaranteed. If the information is relied on in support of a resource consent it should be verified independently.

Scale: 1:39,000