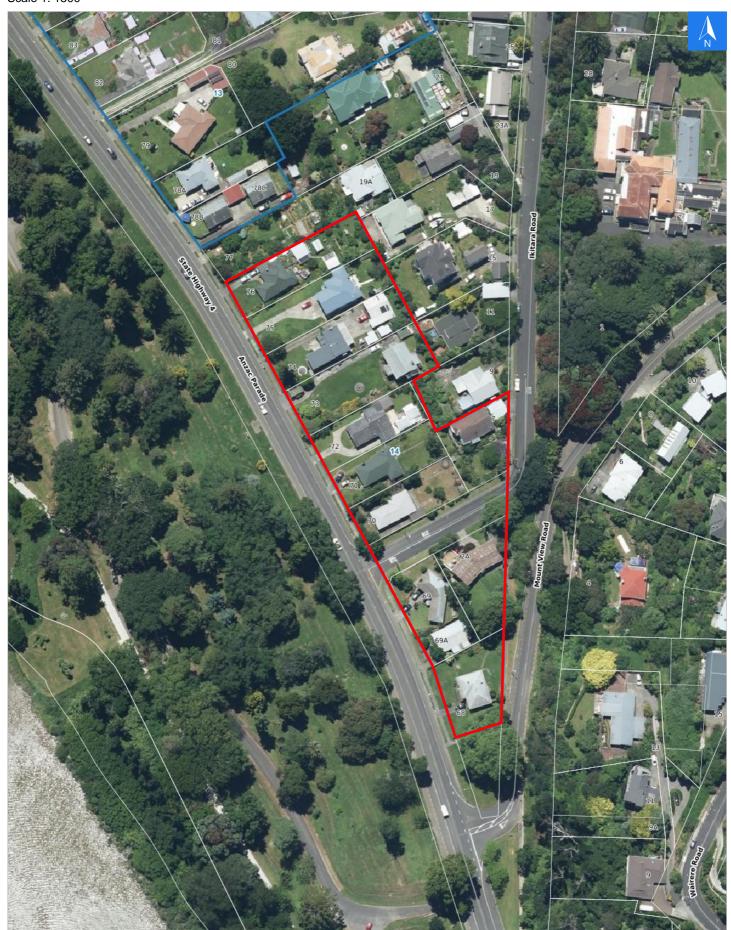

It is made available in good faith but its accuracy or completeness is not guaranteed. If the information is relied on in support of a resource consent it should be verified independently.

**Evacuation Block 14** 

Scale 1: 1500

# **Evacuation Block 14**

# **Flood Evacuation Addresses**

Data sourced from LINZ

| LINZ Address                     | Name | Time<br>Advised | Notes |
|----------------------------------|------|-----------------|-------|
| 68 Anzac Parade, Whanganui East  |      |                 |       |
| 69 Anzac Parade, Whanganui East  |      |                 |       |
| 69A Anzac Parade, Whanganui East |      |                 |       |
| 70 Anzac Parade, Whanganui East  |      |                 |       |
| 71 Anzac Parade, Whanganui East  |      |                 |       |
| 72 Anzac Parade, Whanganui East  |      |                 |       |
| 73 Anzac Parade, Whanganui East  |      |                 |       |
| 74 Anzac Parade, Whanganui East  |      |                 |       |
| 75 Anzac Parade, Whanganui East  |      |                 |       |
| 76 Anzac Parade, Whanganui East  |      |                 |       |
| 2A Ikitara Road, Whanganui East  |      |                 |       |
| 7 Ikitara Road, Whanganui East   |      |                 |       |