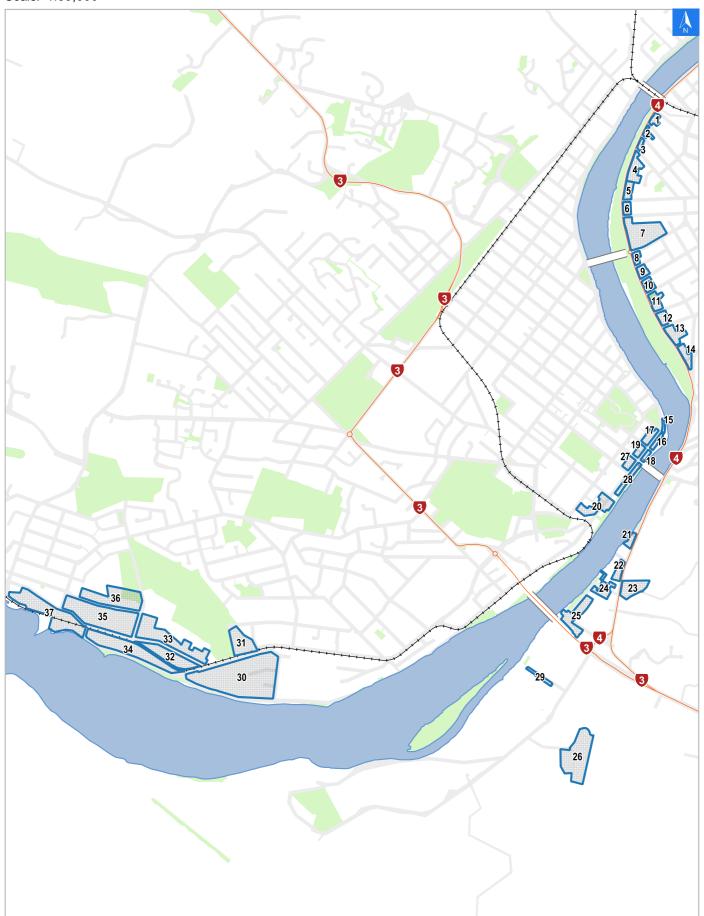

# Flood Evacuation Map Key

## Disclaimer:

Digital map data sourced from Land Information New Zealand CROWN COPYRIGHT RESERVED.

The information displayed in the GIS has been taken from Whanganui District Council's databases and maps.

It is made available in good faith but its accuracy or completeness is not guaranteed. If the information is relied on in support of a resource consent it should be verified independently.

Scale: 1:39,000

Wednesday, September 25, 2024