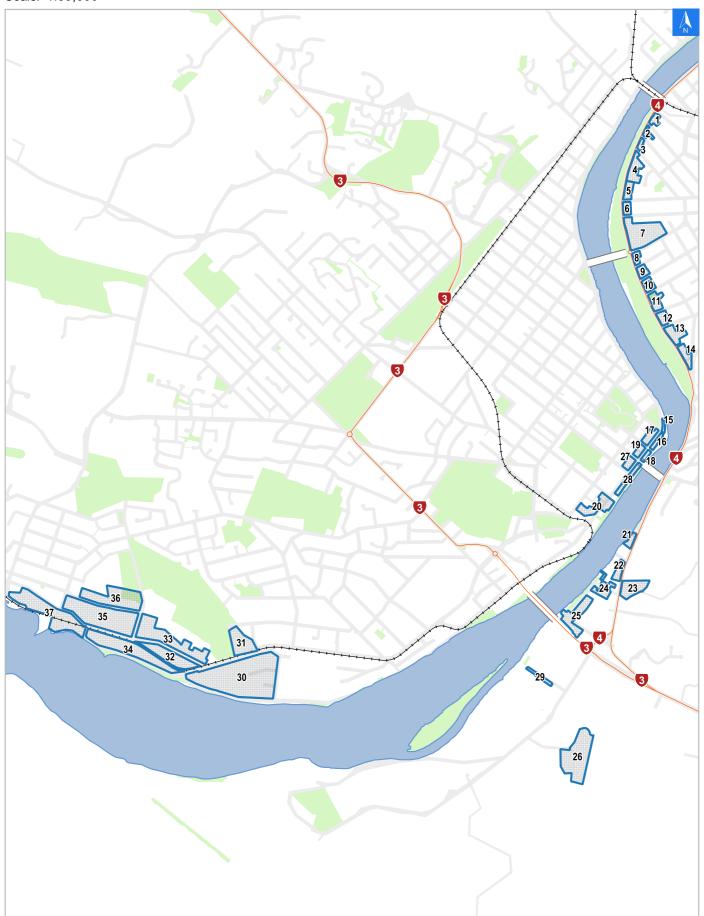

## Flood Evacuation Map Key

It is made available in good faith but its accuracy or completeness is not guaranteed. If the information is relied on in support of a resource consent it should be verified independently.

Scale: 1:39,000

Wednesday, September 25, 2024