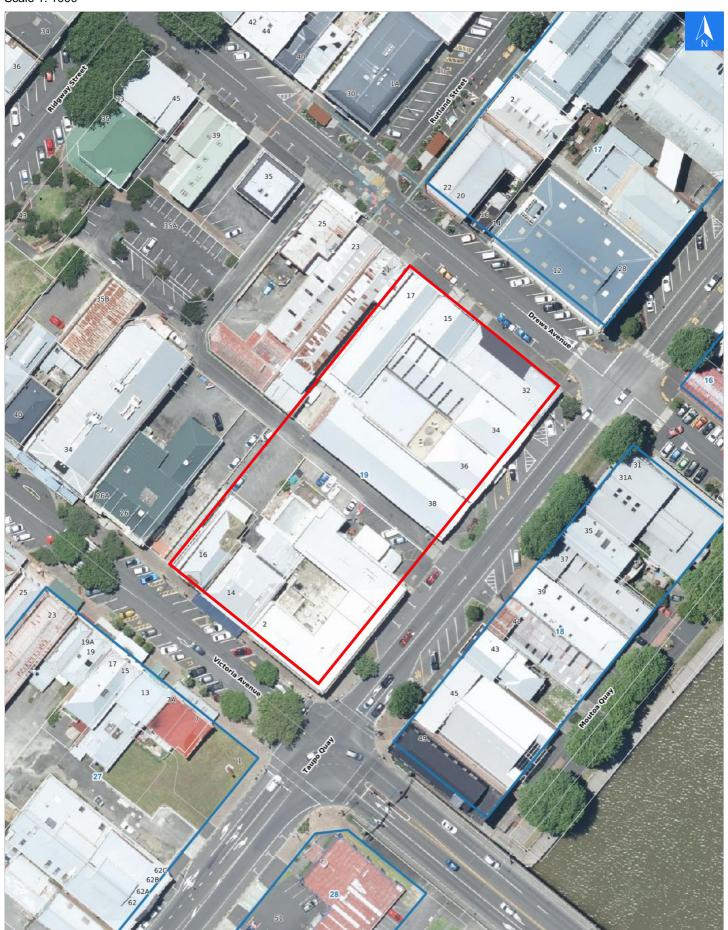

### **Evacuation Block 19**

**Flood Evacuation Check List** 

Digital map data sourced from Land Information New Zealand CROWN COPYRIGHT RESERVED.

The information displayed in the GIS has been taken from Whanganui District Council's databases and maps.

### **Flood Evacuation Addresses**

Data sourced from LINZ

| LINZ Address       | Name | Time<br>Advised | Notes |
|--------------------|------|-----------------|-------|
| 15 Drews Avenue    |      |                 |       |
| 17 Drews Avenue    |      |                 |       |
| 32 Taupo Quay      |      |                 |       |
| 34 Taupo Quay      |      |                 |       |
| 36 Taupo Quay      |      |                 |       |
| 38 Taupo Quay      |      |                 |       |
| 2 Victoria Avenue  |      |                 |       |
| 14 Victoria Avenue |      |                 |       |
| 16 Victoria Avenue |      |                 |       |