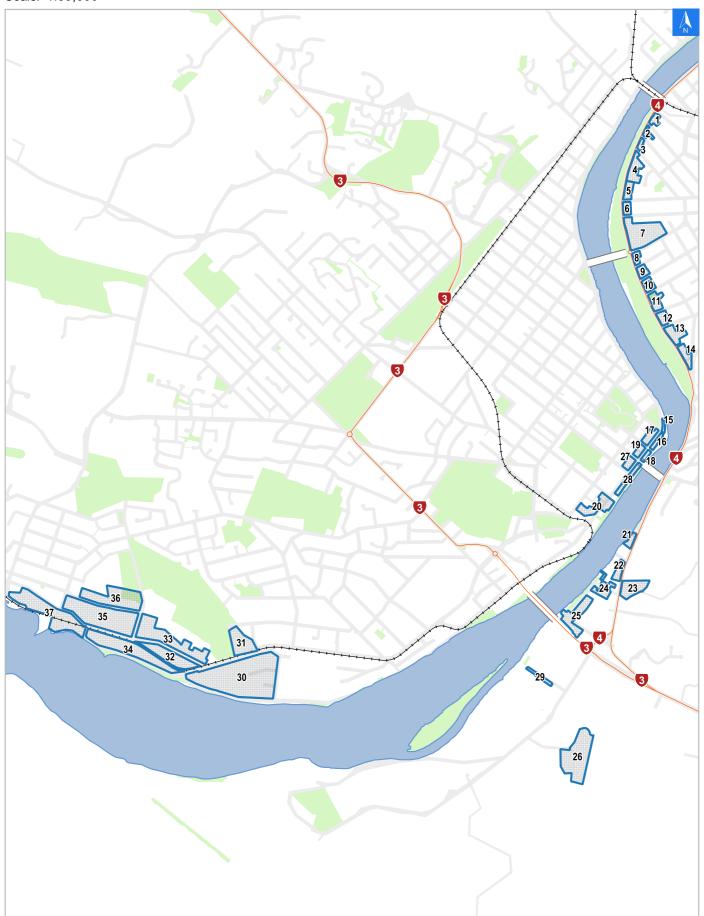

# **Flood Evacuation Map**

### **Evacuation Block 19**

It is made available in good faith but its accuracy or completeness is not guaranteed. If the information is relied on in support of a resource consent it should be verified independently.

Scale: 1:39,000