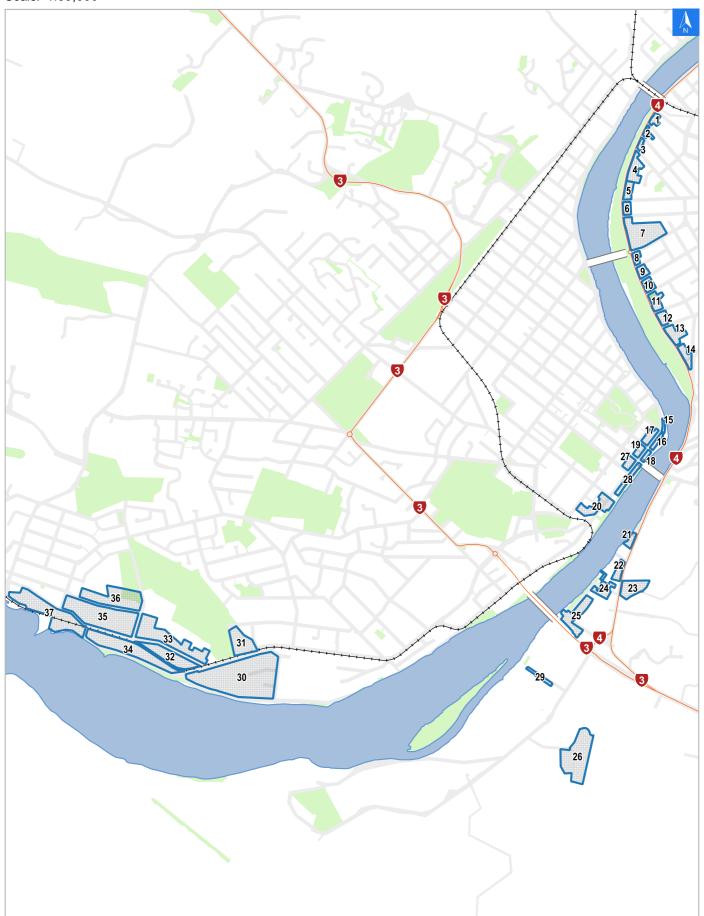

# Flood Evacuation Map Key

#### Disclaimer:

Digital map data sourced from Land Information New Zealand CROWN COPYRIGHT RESERVED.

The information displayed in the GIS has been taken from Whanganui District Council's databases and maps.

It is made available in good faith but its accuracy or completeness is not guaranteed. If the information is relied on in support of a resource consent it should be verified independently.

Scale: 1:39,000

Wednesday, September 25, 2024