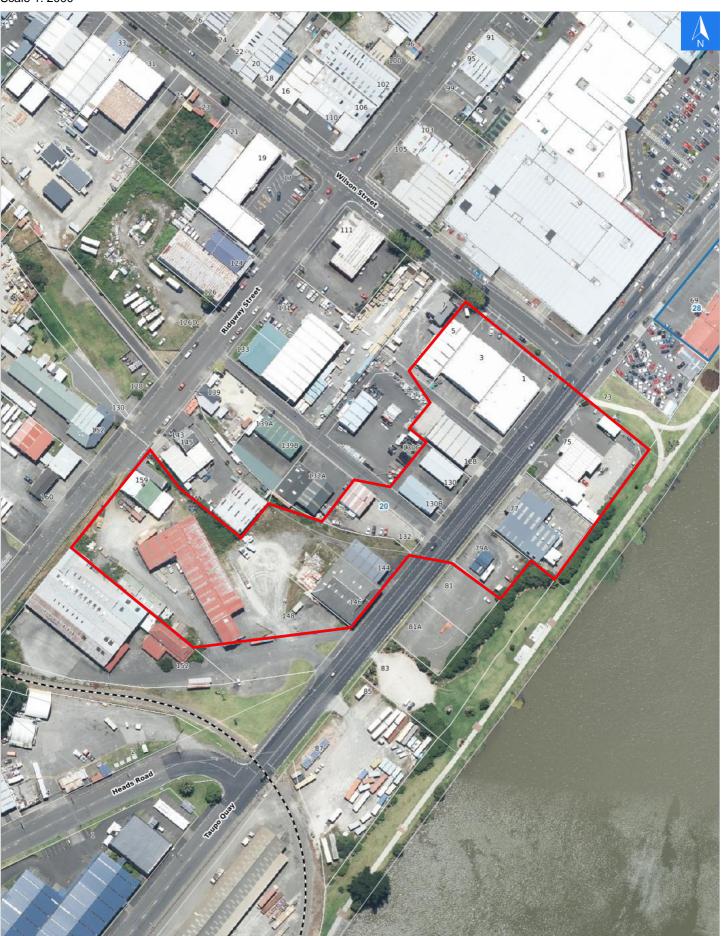

### **Evacuation Block 20**

Disclaimer:

Digital map data sourced from Land Information New Zealand CROWN COPYRIGHT RESERVED. The information displayed in the GIS has been taken from Whanganui District Council's databases and maps. It is made available in good faith but its accuracy or completeness is not guaranteed. If the information is relied on in support of a resource consent it should be verified independently.

## **Evacuation Block 20**

Wednesday, September 25, 2024

Digital map data sourced from Land Information New Zealand CROWN COPYRIGHT RESERVED. The information displayed in the GIS has been taken from Whanganui District Council's databases and maps. It is made available in good faith but its accuracy or completeness is not guaranteed. If the information is relied on in support of a resource consent it should be verified independently.

#### **Flood Evacuation Addresses**

#### Data sourced from LINZ

| LINZ Address       | Name | Time<br>Advised | Notes |
|--------------------|------|-----------------|-------|
| 159 Ridgway Street |      |                 |       |
| 75 Taupo Quay      |      |                 |       |
| 77 Taupo Quay      |      |                 |       |
| 79A Taupo Quay     |      |                 |       |
| 128 Taupo Quay     |      |                 |       |
| 130 Taupo Quay     |      |                 |       |
| 130B Taupo Quay    |      |                 |       |
| 132 Taupo Quay     |      |                 |       |
| 144 Taupo Quay     |      |                 |       |
| 146 Taupo Quay     |      |                 |       |
| 148 Taupo Quay     |      |                 |       |
| 1 Wilson Street    |      |                 |       |
| 3 Wilson Street    |      |                 |       |
| 5 Wilson Street    |      |                 |       |