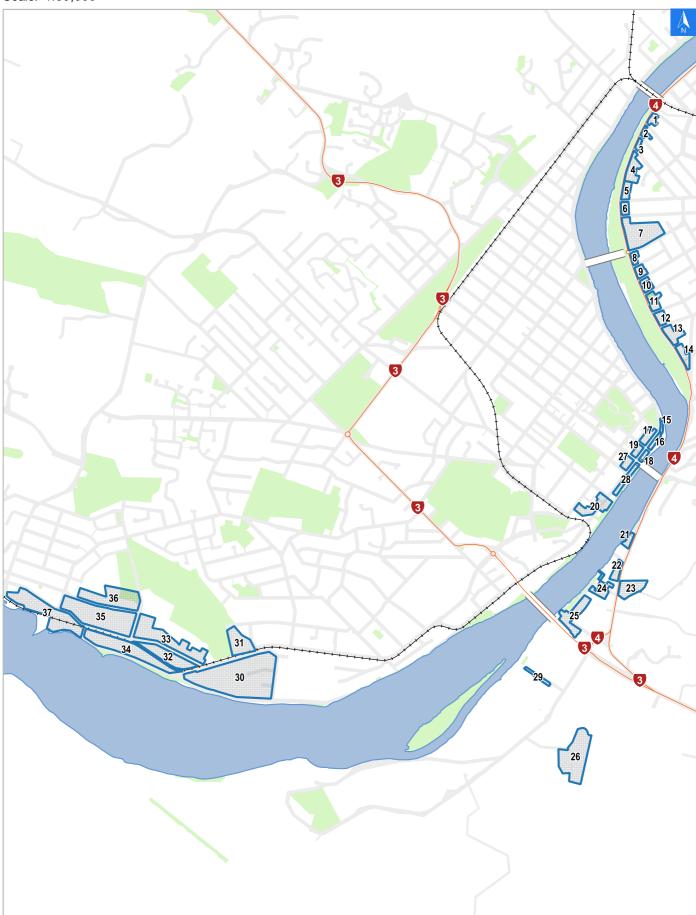

# **Flood Evacuation Map**

### **Evacuation Block 20**

Disclaimer:

Digital map data sourced from Land Information New Zealand CROWN COPYRIGHT RESERVED. The information displayed in the GIS has been taken from Whanganui District Council's databases and maps. It is made available in good faith but its accuracy or completeness is not guaranteed. If the information is relied on in support of a resource consent it should be verified independently.