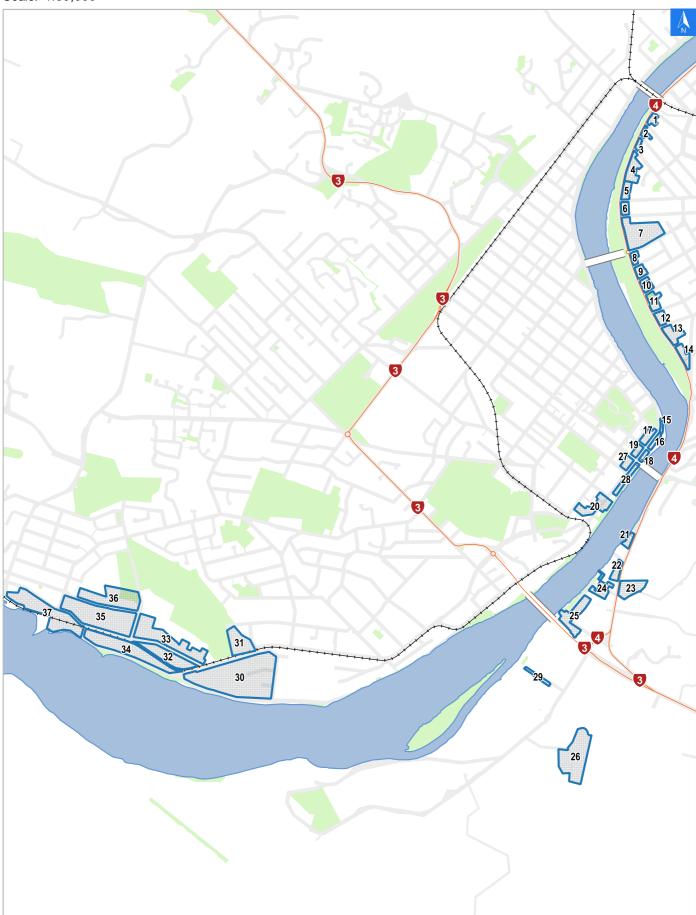

# Flood Evacuation Map Key

Disclaimer:

Digital map data sourced from Land Information New Zealand CROWN COPYRIGHT RESERVED. The information displayed in the GIS has been taken from Whanganui District Council's databases and maps. It is made available in good faith but its accuracy or completeness is not guaranteed. If the information is relied on in support of a resource consent it should be verified independently.

Scale: 1:39,000





## **Flood Evacuation Map**

## **Evacuation Block 23**

#### Disclaimer:

Digital map data sourced from Land Information New Zealand CROWN COPYRIGHT RESERVED. The information displayed in the GIS has been taken from Whanganui District Council's databases and maps. It is made available in good faith but its accuracy or completeness is not guaranteed. If the information is relied on in support of a resource consent it should be verified independently.

Wednesday, September 25, 2024

Scale 1: 1500





## **Flood Evacuation Check List**

Disclaimer:

## **Evacuation Block 23**

Wednesday, September 25, 2024

Digital map data sourced from Land Information New Zealand CROWN COPYRIGHT RESERVED. The information displayed in the GIS has been taken from Whanganui District Council's databases a