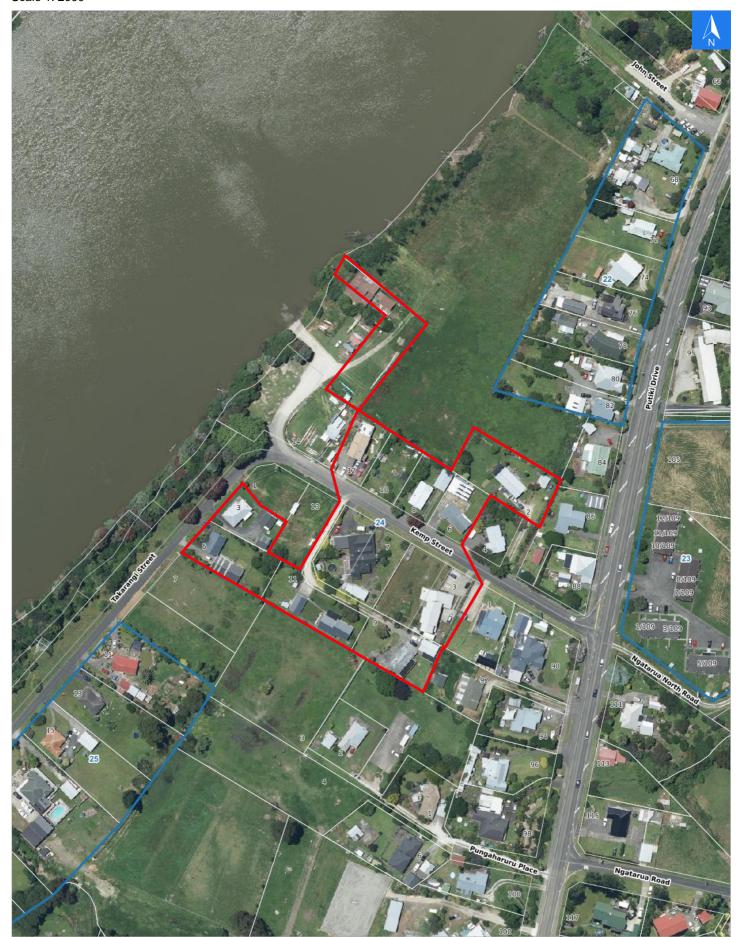

# **Flood Evacuation Map**

Disclaimer:

Digital map data sourced from Land Information New Zealand CROWN COPYRIGHT RESERVED.

The information displayed in the GIS has been taken from Whanganui District Council's databases and maps.

It is made available in good faith but its accuracy or completeness is not guaranteed. If the information is relied on in support of a resource consent it should be verified independently.

**Evacuation Block 24** 

Scale 1: 2000

# Wednesday, September 25, 2024

## **Evacuation Block 24**