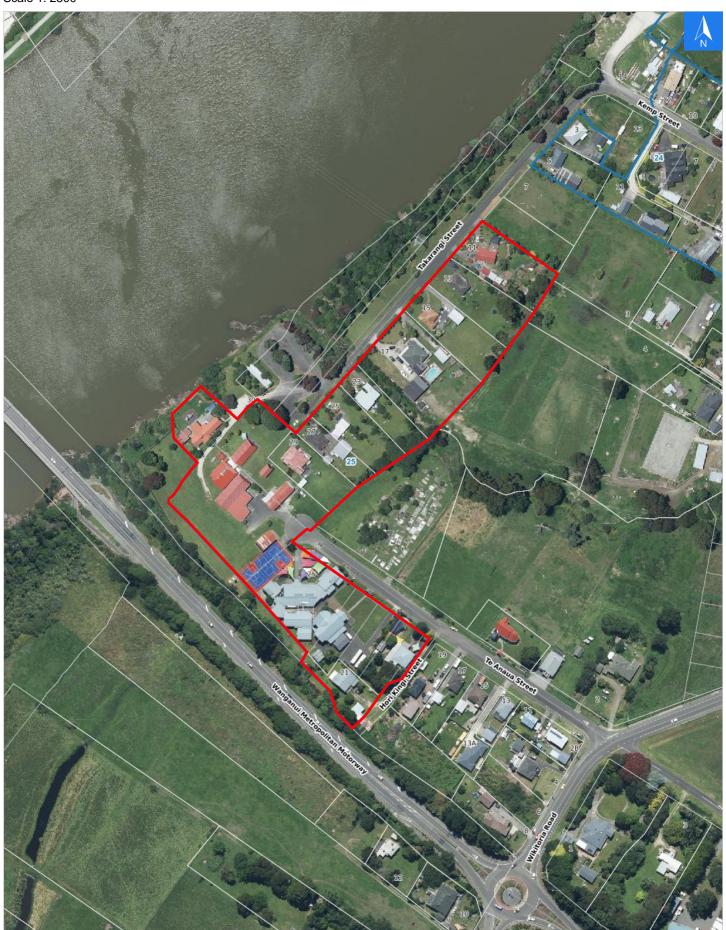

# **Flood Evacuation Map**

## **Evacuation Block 25**

#### Disclaimer:

Digital map data sourced from Land Information New Zealand CROWN COPYRIGHT RESERVED.

The information displayed in the GIS has been taken from Whanganui District Council's databases and maps.

It is made available in good faith but its accuracy or completeness is not guaranteed. If the information is relied on in support of a resource consent it should be verified independently.

Scale 1: 2500

### Wednesday, September 25, 2024