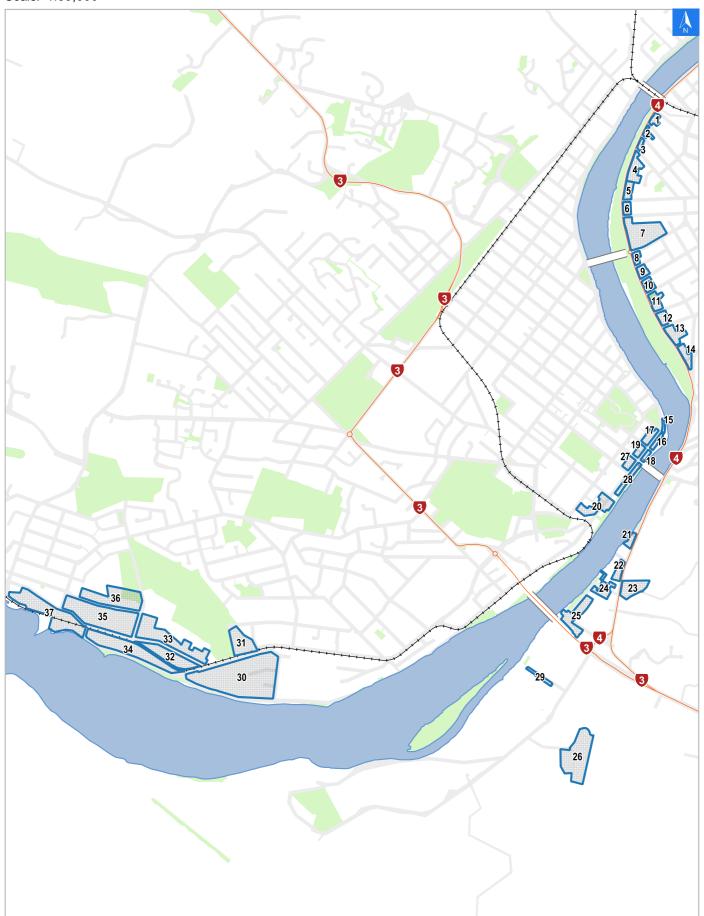

# Flood Evacuation Map Key

# Disclaimer:

Digital map data sourced from Land Information New Zealand CROWN COPYRIGHT RESERVED.

The information displayed in the GIS has been taken from Whanganui District Council's databases and maps.

It is made available in good faith but its accuracy or completeness is not guaranteed. If the information is relied on in support of a resource consent it should be verified independently.

Scale: 1:39,000

Wednesday, September 25, 2024