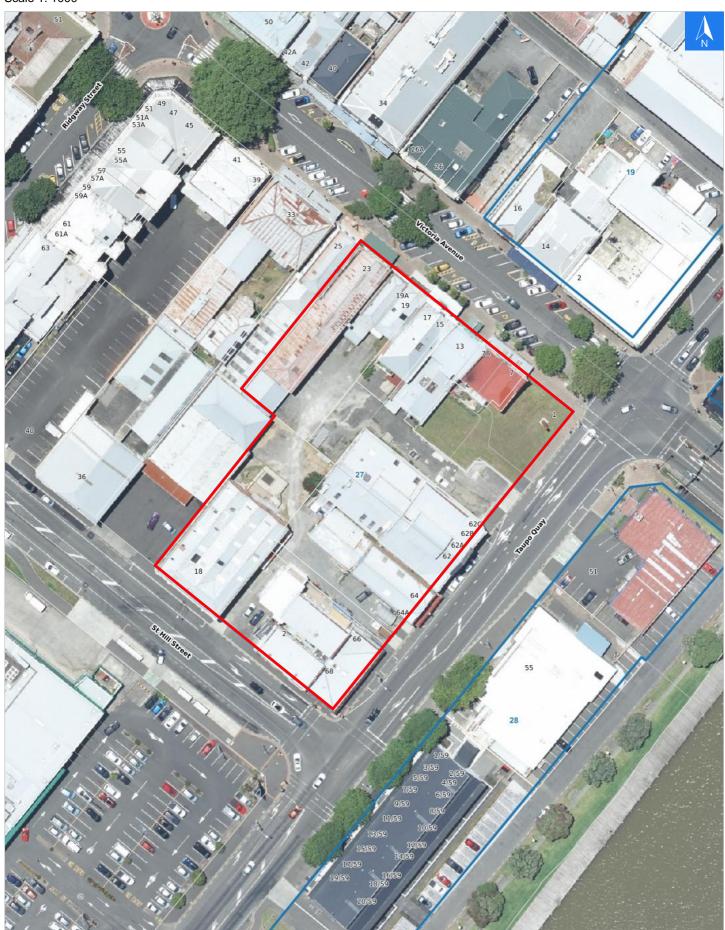

# **Evacuation Block 27**

### Disclaimer:

Digital map data sourced from Land Information New Zealand CROWN COPYRIGHT RESERVED.

The information displayed in the GIS has been taken from Whanganui District Council's databases and maps.

It is made available in good faith but its accuracy or completeness is not guaranteed. If the information is relied on in support of a resource consent it should be verified independently.

Scale 1: 1000

Wednesday, September 25, 2024

**Flood Evacuation Check List** 

# **Evacuation Block 27**

Disclaimer:

Digital map data sourced from Land Information New Zealand CROWN COPYRIGHT RESERVED.

The information displayed in the GIS has been taken from Whanganui District Council's databases and maps.

It is made available in good faith but its accuracy or completeness is not guaranteed. If the information is relied on in support of a resource consent it should be verified independently.

# **Flood Evacuation Addresses**

Data sourced from LINZ

| LINZ Address        | Name | Time<br>Advised | Notes |
|---------------------|------|-----------------|-------|
| 2 St Hill Street    |      |                 |       |
| 18 St Hill Street   |      |                 |       |
| 62 Taupo Quay       |      |                 |       |
| 62A Taupo Quay      |      |                 |       |
| 62B Taupo Quay      |      |                 |       |
| 62C Taupo Quay      |      |                 |       |
| 64 Taupo Quay       |      |                 |       |
| 64A Taupo Quay      |      |                 |       |
| 66 Taupo Quay       |      |                 |       |
| 68 Taupo Quay       |      |                 |       |
| 1 Victoria Avenue   |      |                 |       |
| 7 Victoria Avenue   |      |                 |       |
| 7A Victoria Avenue  |      |                 |       |
| 13 Victoria Avenue  |      |                 |       |
| 15 Victoria Avenue  |      |                 |       |
| 17 Victoria Avenue  |      |                 |       |
| 19 Victoria Avenue  |      |                 |       |
| 19A Victoria Avenue |      |                 |       |
| 21 Victoria Avenue  |      |                 |       |
| 23 Victoria Avenue  |      |                 |       |