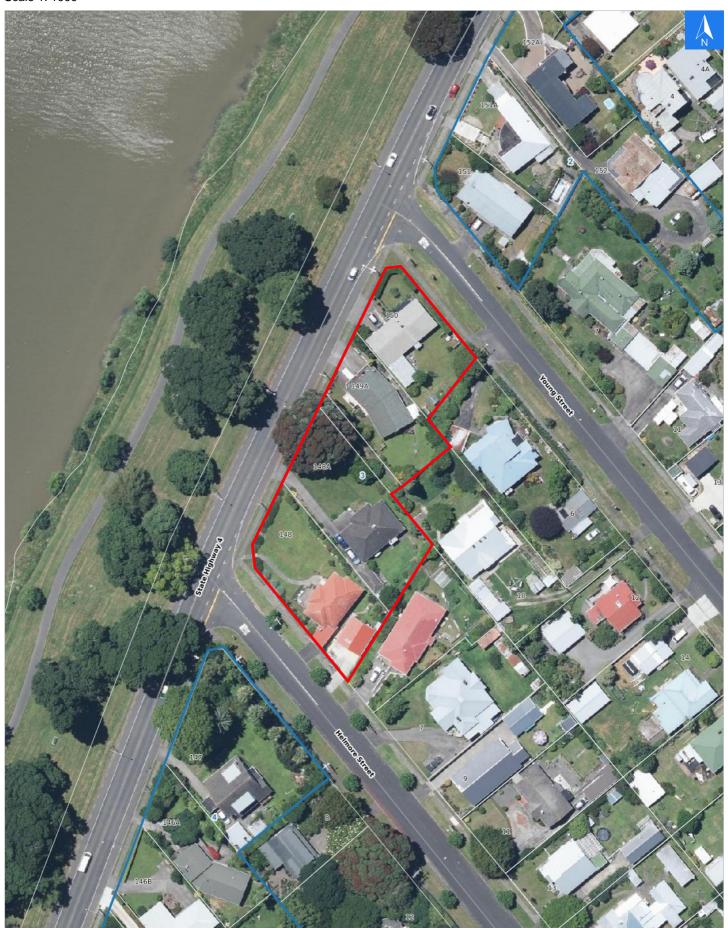

### **Evacuation Block 3**

#### Disclaimer:

Digital map data sourced from Land Information New Zealand CROWN COPYRIGHT RESERVED.

The information displayed in the GIS has been taken from Whanganui District Council's databases and maps.

It is made available in good faith but its accuracy or completeness is not guaranteed. If the information is relied on in support of a resource consent it should be verified independently.

Scale 1: 1000

### Wednesday, September 25, 2024

### **Flood Evacuation Addresses**

Data sourced from LINZ

| LINZ Address                      | Name | Time<br>Advised | Notes |
|-----------------------------------|------|-----------------|-------|
| 148 Anzac Parade, Whanganui East  |      |                 |       |
| 148A Anzac Parade, Whanganui East |      |                 |       |
| 149A Anzac Parade, Whanganui East |      |                 |       |
| 150 Anzac Parade, Whanganui East  |      |                 |       |