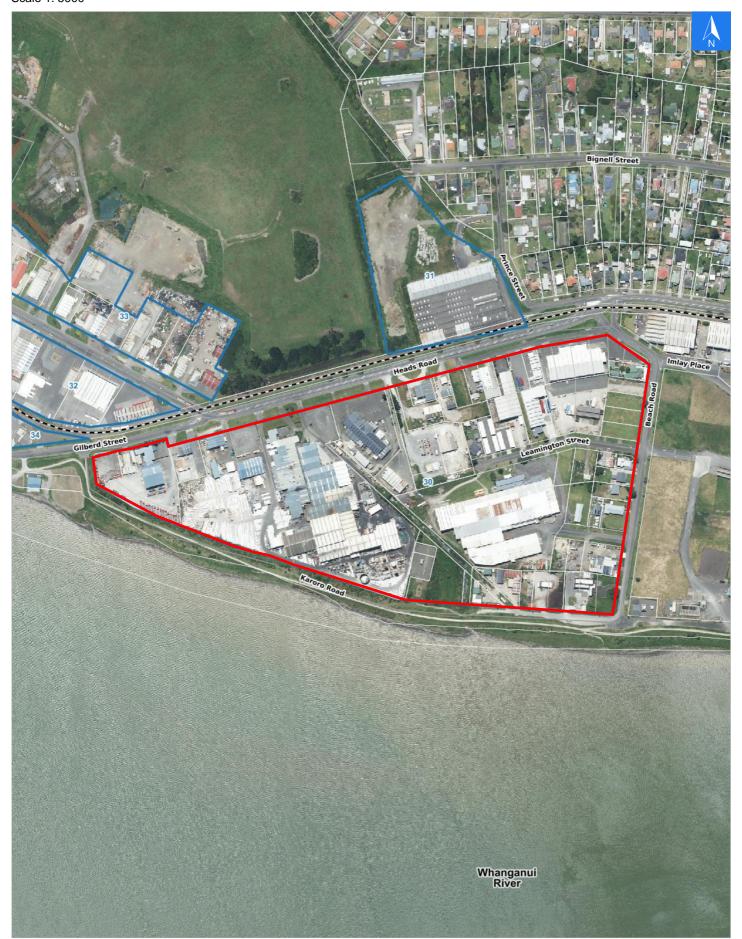

## **Flood Evacuation Map**

### **Evacuation Block 30**

#### Disclaimer:

Digital map data sourced from Land Information New Zealand CROWN COPYRIGHT RESERVED.

The information displayed in the GIS has been taken from Whanganui District Council's databases and maps.

It is made available in good faith but its accuracy or completeness is not guaranteed. If the information is relied on in support of a resource consent it should be verified independently.

Scale 1: 5000