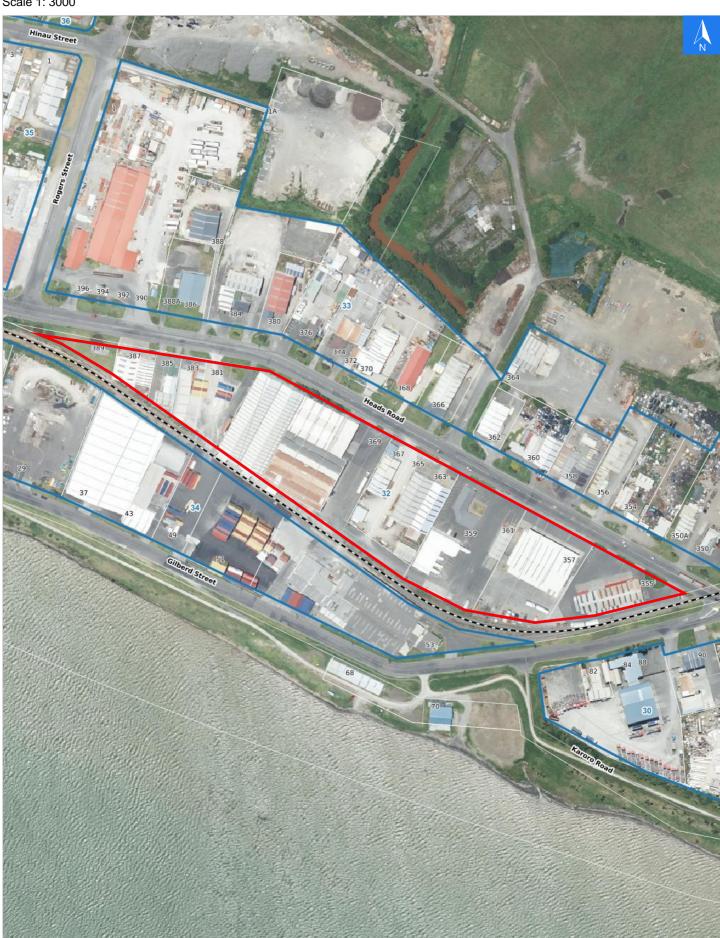

## **Evacuation Block 32**

Disclaimer:

Digital map data sourced from Land Information New Zealand CROWN COPYRIGHT RESERVED. The information displayed in the GIS has been taken from Whanganui District Council's databases and maps. It is made available in good faith but its accuracy or completeness is not guaranteed. If the information is relied on in support of a resource consent it should be verified independently.

### **Evacuation Block 32**

Disclaimer:

Wednesday, September 25, 2024

Digital map data sourced from Land Information New Zealand CROWN COPYRIGHT RESERVED. The information displayed in the GIS has been taken from Whanganui District Council's databases and maps. It is made available in good faith but its accuracy or completeness is not guaranteed. If the information is relied on in support of a resource consent it should be verified independently.

### **Flood Evacuation Addresses**

#### Data sourced from LINZ

| LINZ Address                | Name | Time<br>Advised | Notes |
|-----------------------------|------|-----------------|-------|
| 355 Heads Road, Castlecliff |      |                 |       |
| 357 Heads Road, Castlecliff |      |                 |       |
| 361 Heads Road, Castlecliff |      |                 |       |
| 363 Heads Road, Castlecliff |      |                 |       |
| 365 Heads Road, Castlecliff |      |                 |       |
| 367 Heads Road, Castlecliff |      |                 |       |
| 369 Heads Road, Castlecliff |      |                 |       |
| 381 Heads Road, Castlecliff |      |                 |       |
| 383 Heads Road, Castlecliff |      |                 |       |
| 385 Heads Road, Castlecliff |      |                 |       |
| 387 Heads Road, Castlecliff |      |                 |       |
| 389 Heads Road, Castlecliff |      |                 |       |