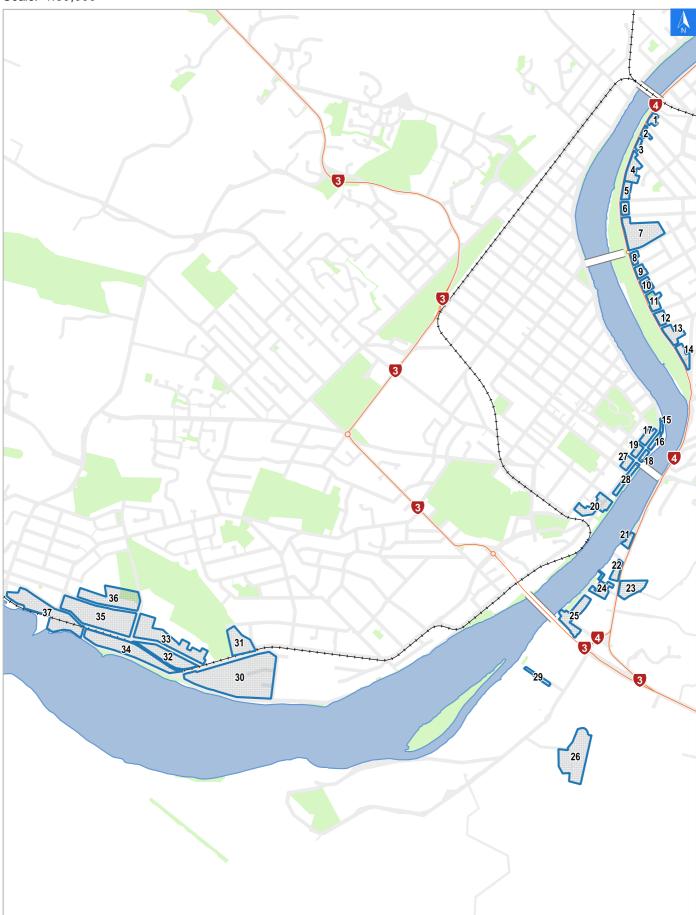

# Flood Evacuation Map Key

Disclaimer:

Digital map data sourced from Land Information New Zealand CROWN COPYRIGHT RESERVED. The information displayed in the GIS has been taken from Whanganui District Council's databases and maps. It is made available in good faith but its accuracy or completeness is not guaranteed. If the information is relied on in support of a resource consent it should be verified independently.

## **Flood Evacuation Map**