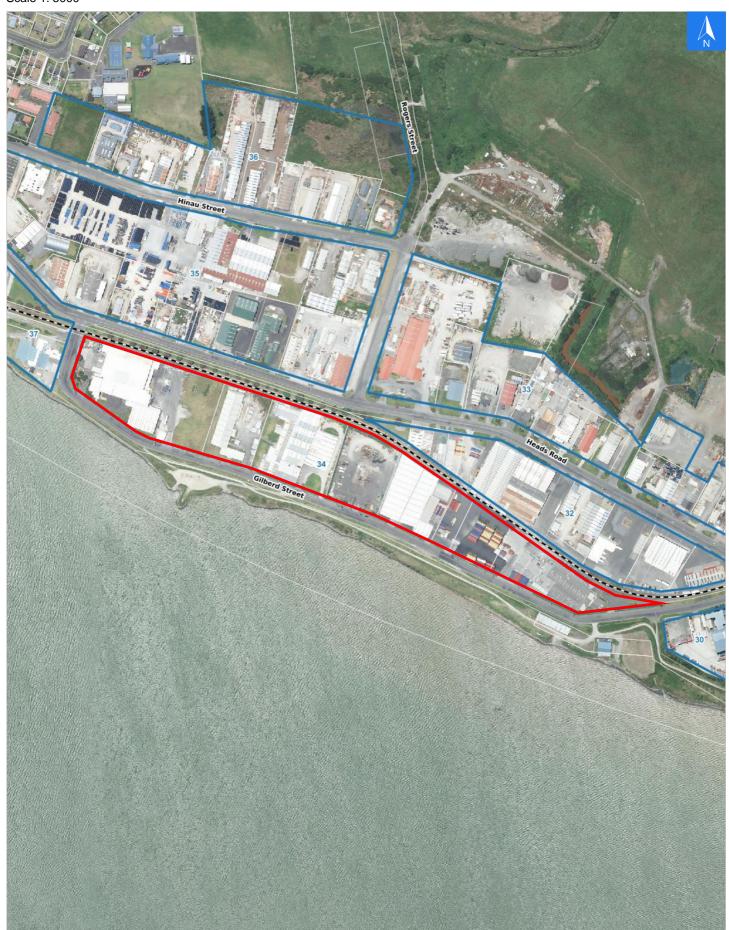

### **Evacuation Block 34**

#### Disclaimer:

Digital map data sourced from Land Information New Zealand CROWN COPYRIGHT RESERVED.

The information displayed in the GIS has been taken from Whanganui District Council's databases and maps.

It is made available in good faith but its accuracy or completeness is not guaranteed. If the information is relied on in support of a resource consent it should be verified independently.

Scale 1: 5000