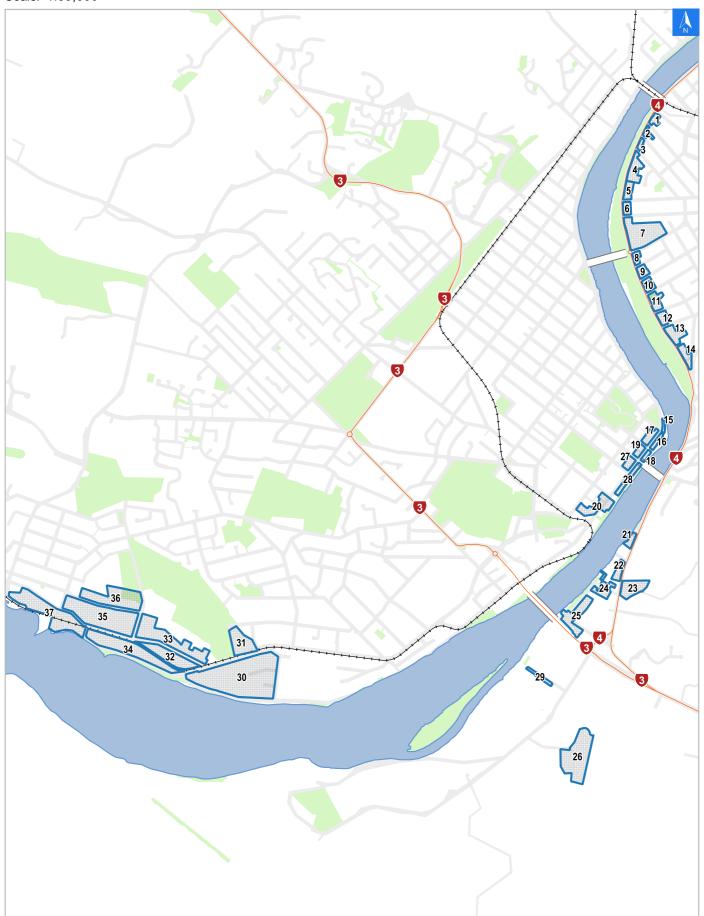

## Flood Evacuation Map Key

### Disclaimer:

Digital map data sourced from Land Information New Zealand CROWN COPYRIGHT RESERVED.

The information displayed in the GIS has been taken from Whanganui District Council's databases and maps.

It is made available in good faith but its accuracy or completeness is not guaranteed. If the information is relied on in support of a resource consent it should be verified independently.

Scale: 1:39,000