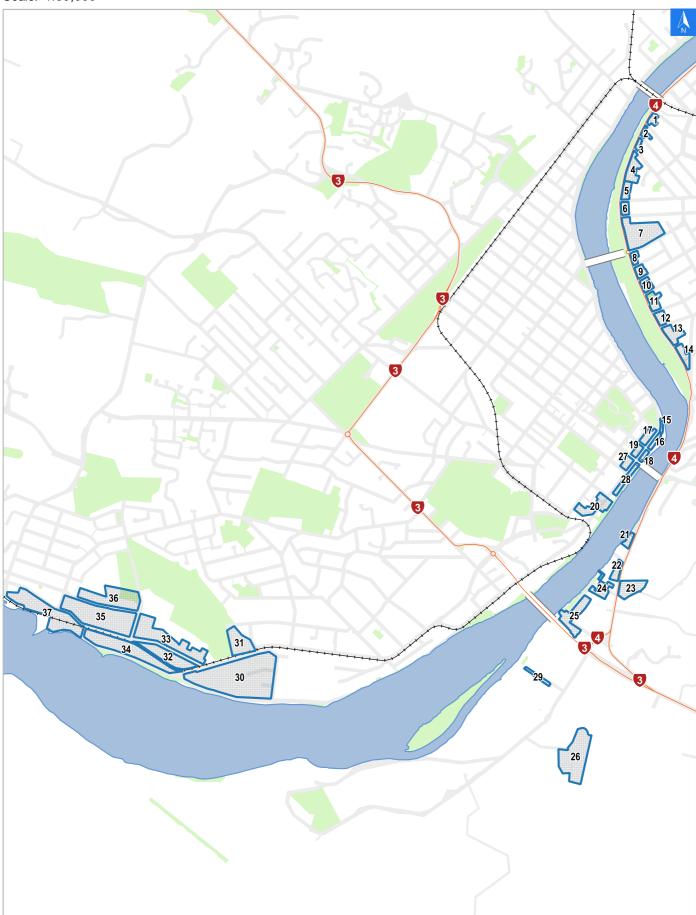

## **Flood Evacuation Map**

# Flood Evacuation Map Key

Disclaimer:

Digital map data sourced from Land Information New Zealand CROWN COPYRIGHT RESERVED. The information displayed in the GIS has been taken from Whanganui District Council's databases and maps. It is made available in good faith but its accuracy or completeness is not guaranteed. If the information is relied on in support of a resource consent it should be verified independently.

Scale: 1:39,000