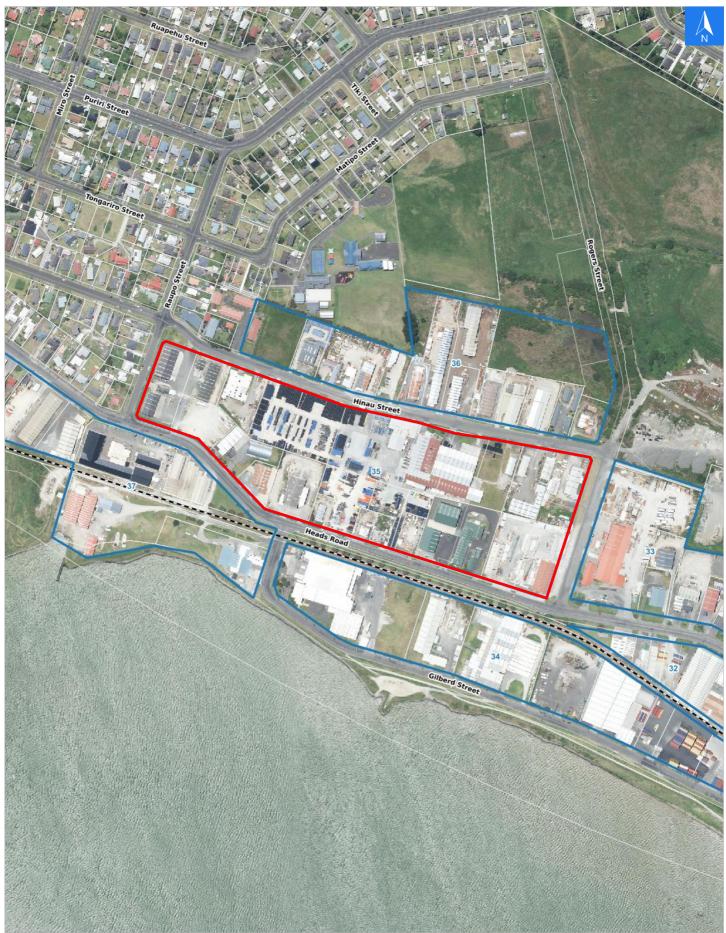

# **Evacuation Block 35**

Disclaimer:

Digital map data sourced from Land Information New Zealand CROWN COPYRIGHT RESERVED. The information displayed in the GIS has been taken from Whanganui District Council's databases and maps. It is made available in good faith but its accuracy or completeness is not guaranteed. If the information is relied on in support of a resource consent it should be verified independently.

### **Evacuation Block 35**

Wednesday, September 25, 2024

Scale 1: 5000

#### Disclaimer:

Digital map data sourced from Land Information New Zealand CROWN COPYRIGHT RESERVED. The information displayed in the GIS has been taken from Whanganui District Council's databases and maps. It is made available in good faith but its accuracy or completeness is not guaranteed. If the information is relied on in support of a resource consent it should be verified independently.