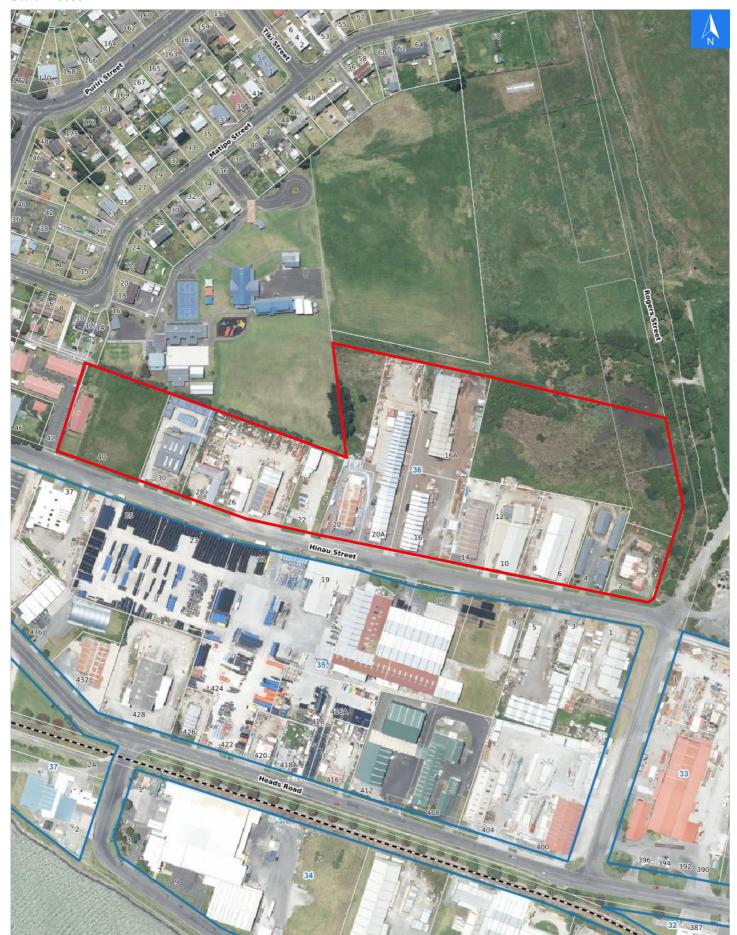

# **Flood Evacuation Map**

Disclaimer:

**Evacuation Block 36** 

Digital map data sourced from Land Information New Zealand CROWN COPYRIGHT RESERVED.

The information displayed in the GIS has been taken from Whanganui District Council's databases and maps.

It is made available in good faith but its accuracy or completeness is not guaranteed. If the information is relied on in support of a resource consent it should be verified independently.

Scale 1: 3000

## Wednesday, September 25, 2024

### **Evacuation Block 36**

### **Flood Evacuation Addresses**

Data sourced from LINZ

| LINZ Address                  | Name | Time<br>Advised | Notes |
|-------------------------------|------|-----------------|-------|
| 2 Hinau Street, Castlecliff   |      |                 |       |
| 4 Hinau Street, Castlecliff   |      |                 |       |
| 6 Hinau Street, Castlecliff   |      |                 |       |
| 8 Hinau Street, Castlecliff   |      |                 |       |
| 10 Hinau Street, Castlecliff  |      |                 |       |
| 12 Hinau Street, Castlecliff  |      |                 |       |
| 14 Hinau Street, Castlecliff  |      |                 |       |
| 16 Hinau Street, Castlecliff  |      |                 |       |
| 16A Hinau Street, Castlecliff |      |                 |       |
| 20 Hinau Street, Castlecliff  |      |                 |       |
| 20A Hinau Street, Castlecliff |      |                 |       |
| 22 Hinau Street, Castlecliff  |      |                 |       |
| 24 Hinau Street, Castlecliff  |      |                 |       |
| 26 Hinau Street, Castlecliff  |      |                 |       |
| 28 Hinau Street, Castlecliff  |      |                 |       |
| 30 Hinau Street, Castlecliff  |      |                 |       |
| 40 Hinau Street, Castlecliff  |      |                 |       |