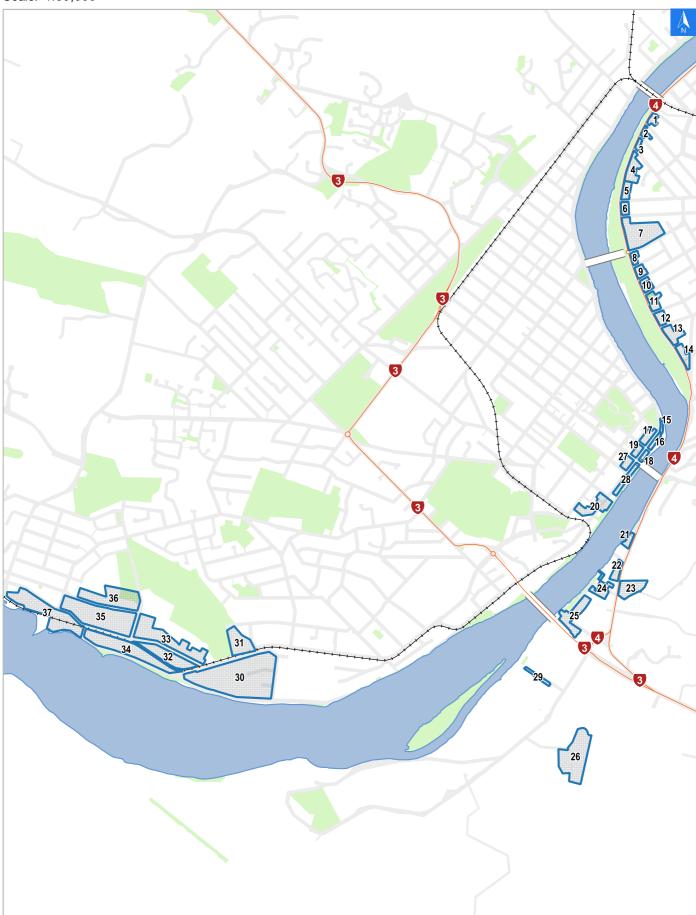

# Flood Evacuation Map Key

Disclaimer:

Digital map data sourced from Land Information New Zealand CROWN COPYRIGHT RESERVED. The information displayed in the GIS has been taken from Whanganui District Council's databases and maps. It is made available in good faith but its accuracy or completeness is not guaranteed. If the information is relied on in support of a resource consent it should be verified independently.

Scale: 1:39,000





## **Flood Evacuation Map**

# **Evacuation Block 37**

Disclaimer:

Digital map data sourced from Land Information New Zealand CROWN COPYRIGHT RESERVED. The information displayed in the GIS has been taken from Whanganui District Council's databases and maps. It is made available in good faith but its accuracy or completeness is not guaranteed. If the information is relied on in support of a resource consent it should be verified independently.

Wednesday, September 25, 2024

Scale 1: 5000





#### **Flood Evacuation Check List**

## **Evacuation Block 37**

#### Disclaimer:

Digital map data sourced from Land Information New Zealand CROWN COPYRIGHT RESERVED. The information displayed in the GIS has been taken from Whanganui District Council's databases and maps. It is made available