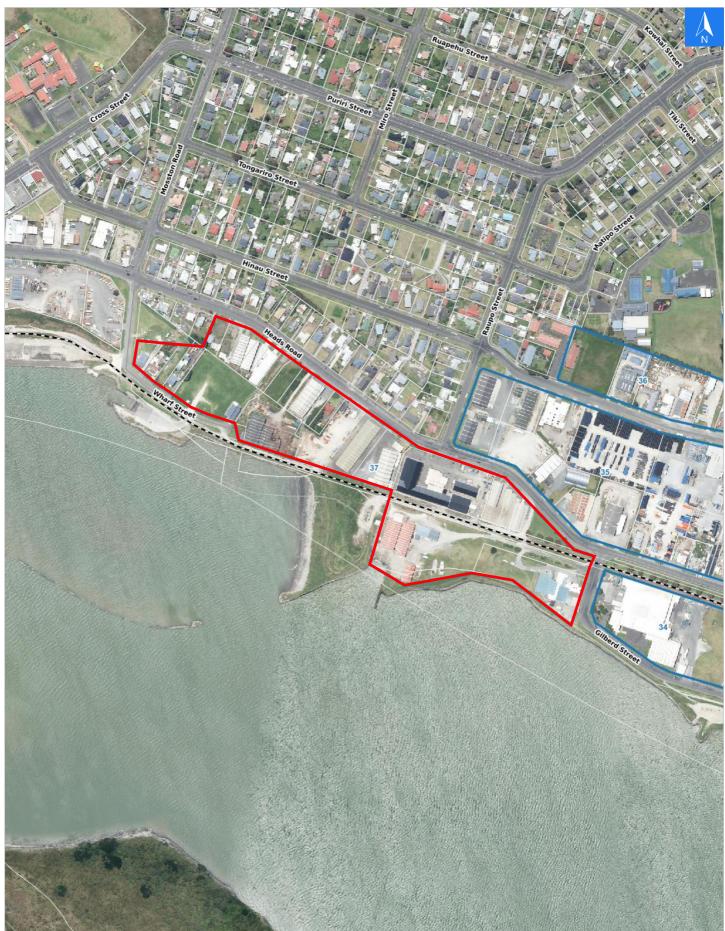

# **Evacuation Block 37**

Disclaimer:

Digital map data sourced from Land Information New Zealand CROWN COPYRIGHT RESERVED. The information displayed in the GIS has been taken from Whanganui District Council's databases and maps. It is made available in good faith but its accuracy or completeness is not guaranteed. If the information is relied on in support of a resource consent it should be verified independently.

## **Evacuation Block 37**

#### **Flood Evacuation Addresses**

#### Data sourced from LINZ

| LINZ Address                   | Name | Time<br>Advised | Notes |
|--------------------------------|------|-----------------|-------|
| 2 Gilberd Street, Castlecliff  |      |                 |       |
| 2A Gilberd Street, Castlecliff |      |                 |       |
| 431 Heads Road, Castlecliff    |      |                 |       |
| 437 Heads Road, Castlecliff    |      |                 |       |
| 439 Heads Road, Castlecliff    |      |                 |       |
| 449 Heads Road, Castlecliff    |      |                 |       |
| 451 Heads Road, Castlecliff    |      |                 |       |
| 455 Heads Road, Castlecliff    |      |                 |       |
| 457 Heads Road, Castlecliff    |      |                 |       |
| 459 Heads Road, Castlecliff    |      |                 |       |
| 461 Heads Road, Castlecliff    |      |                 |       |
| 463 Heads Road, Castlecliff    |      |                 |       |
| 465 Heads Road, Castlecliff    |      |                 |       |
| 467 Heads Road, Castlecliff    |      |                 |       |
| 469 Heads Road, Castlecliff    |      |                 |       |
| 471 Heads Road, Castlecliff    |      |                 |       |
| 473 Heads Road, Castlecliff    |      |                 |       |
| 475 Heads Road, Castlecliff    |      |                 |       |
| 477 Heads Road, Castlecliff    |      |                 |       |
| 1A Wharf Street, Castlecliff   |      |                 |       |
| 2 Wharf Street, Castlecliff    |      |                 |       |
| 3 Wharf Street, Castlecliff    |      |                 |       |
| 7 Wharf Street, Castlecliff    |      |                 |       |