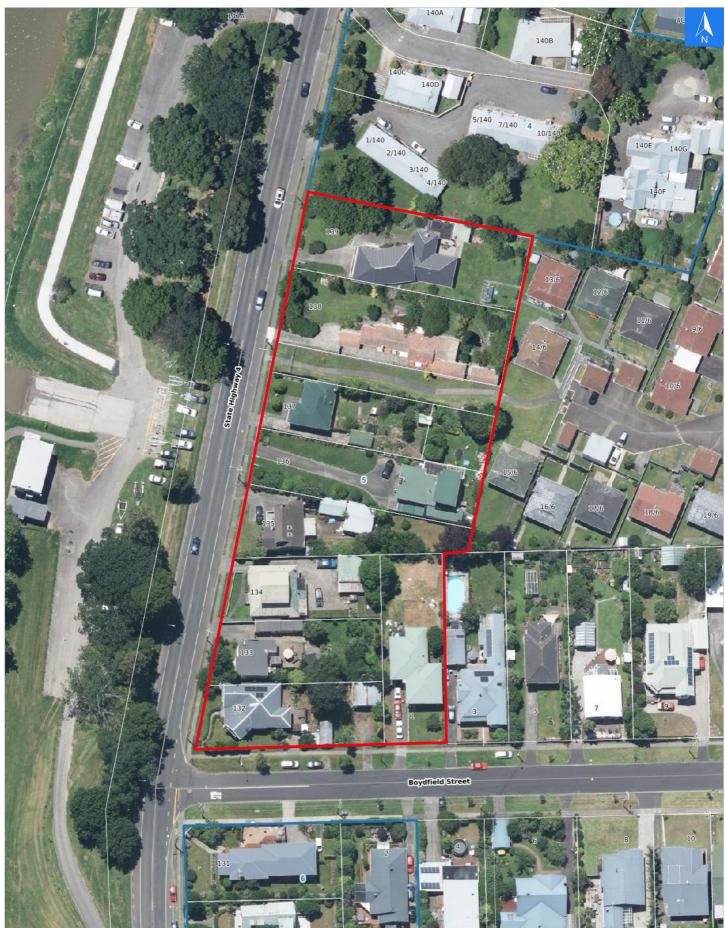

## **Evacuation Block 5**

#### Scale 1: 1000

### **Flood Evacuation Addresses**

#### Data sourced from LINZ

| LINZ Address                       | Name | Time<br>Advised | Notes |
|------------------------------------|------|-----------------|-------|
| 132 Anzac Parade, Whanganui East   |      |                 |       |
| 133 Anzac Parade, Whanganui East   |      |                 |       |
| 134 Anzac Parade, Whanganui East   |      |                 |       |
| 135 Anzac Parade, Whanganui East   |      |                 |       |
| 136 Anzac Parade, Whanganui East   |      |                 |       |
| 137 Anzac Parade, Whanganui East   |      |                 |       |
| 138 Anzac Parade, Whanganui East   |      |                 |       |
| 139 Anzac Parade, Whanganui East   |      |                 |       |
| 1 Boydfield Street, Whanganui East |      |                 |       |