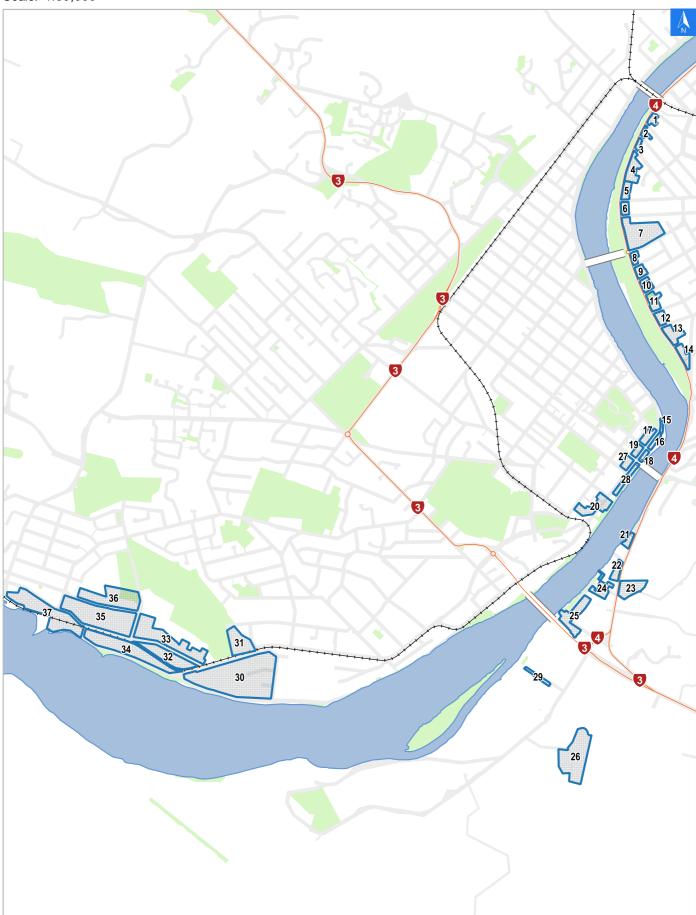

# Flood Evacuation Map Key

Disclaimer:

Digital map data sourced from Land Information New Zealand CROWN COPYRIGHT RESERVED. The information displayed in the GIS has been taken from Whanganui District Council's databases and maps. It is made available in good faith but its accuracy or completeness is not guaranteed. If the information is relied on in support of a resource consent it should be verified independently.

Scale: 1:39,000





# **Flood Evacuation Map**

## **Evacuation Block 5**

#### Disclaimer:

Digital map data sourced from Land Information New Zealand CROWN COPYRIGHT RESERVED. The information displayed in the GIS has been taken from Whanganui District Council's databases and maps. It is made available in good faith but its accuracy or completeness is not guaranteed. If the information is relied on in support of a resource consent it should be verified independently.

Wednesday, September 25, 2024

#### Scale 1: 1000





## **Flood Evacuation Check List**

## **Evacuation Block 5**

#### Disclaimer:

Digital map data sourced from Land Information New Zealand CROWN COPYRIGHT RESERVED. The information displayed in the GIS has been taken from Whanganui District Council's databases and maps. It is made avai