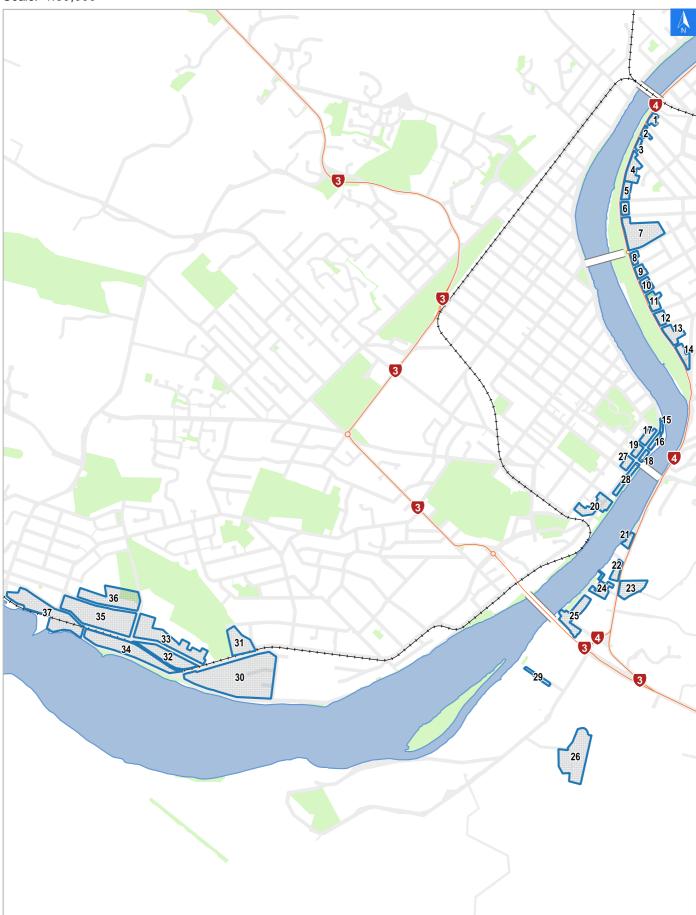

# Flood Evacuation Map Key

Disclaimer:

Digital map data sourced from Land Information New Zealand CROWN COPYRIGHT RESERVED. The information displayed in the GIS has been taken from Whanganui District Council's databases and maps. It is made available in good faith but its accuracy or completeness is not guaranteed. If the information is relied on in support of a resource consent it should be verified independently.

Scale: 1:39,000





## **Flood Evacuation Map**

## **Evacuation Block 6**

#### Disclaimer:

Digital map data sourced from Land Information New Zealand CROWN COPYRIGHT RESERVED. The information displayed in the GIS has been taken from Whanganui District Council's databases and maps. It is made available in good faith but its accuracy or completeness is not guaranteed. If the information is relied on in support of a resource consent it should be verified independently.

Wednesday, September 25, 2024

#### Scale 1: 1000





## **Flood Evacuation Check List**

### **Evacuation Block 6**

Disclaimer:

Digital map data sourced from Land Information New Zealand CROWN COPYRIGHT RESERVED. The information displayed in the GIS has been taken from Whanganui District Council's databases and maps. It is made availab