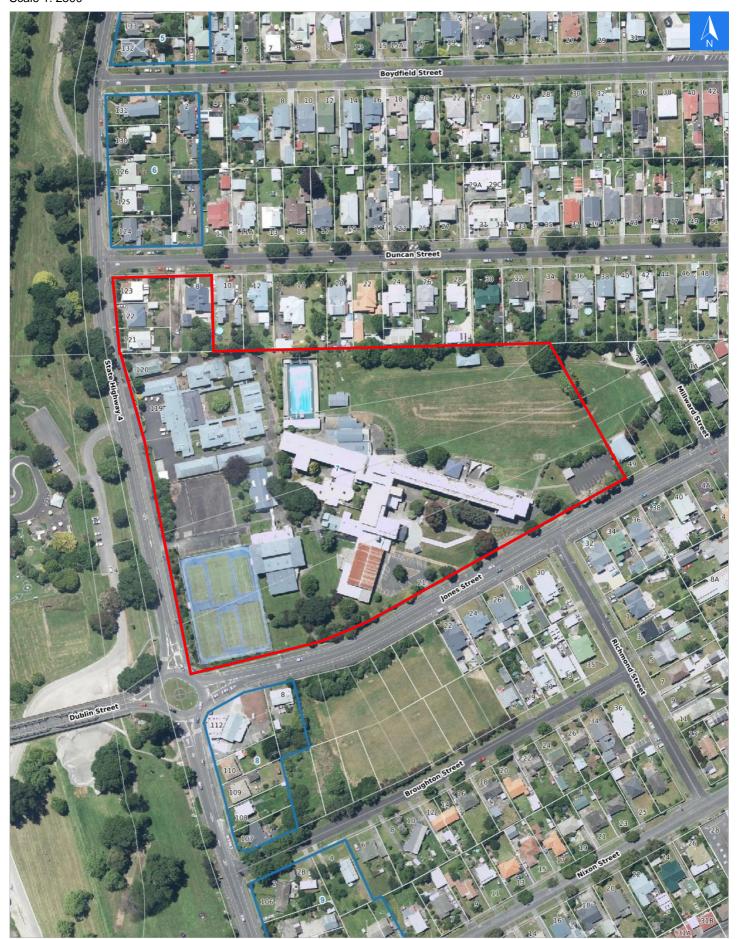

# **Evacuation Block 7**

# **Flood Evacuation Addresses**

Data sourced from LINZ

| LINZ Address                     | Name | Time<br>Advised | Notes |
|----------------------------------|------|-----------------|-------|
| 119 Anzac Parade, Whanganui East |      |                 |       |
| 120 Anzac Parade, Whanganui East |      |                 |       |
| 121 Anzac Parade, Whanganui East |      |                 |       |
| 122 Anzac Parade, Whanganui East |      |                 |       |
| 123 Anzac Parade, Whanganui East |      |                 |       |
| 8 Duncan Street, Whanganui East  |      |                 |       |
| 21 Jones Street, Whanganui East  |      |                 |       |