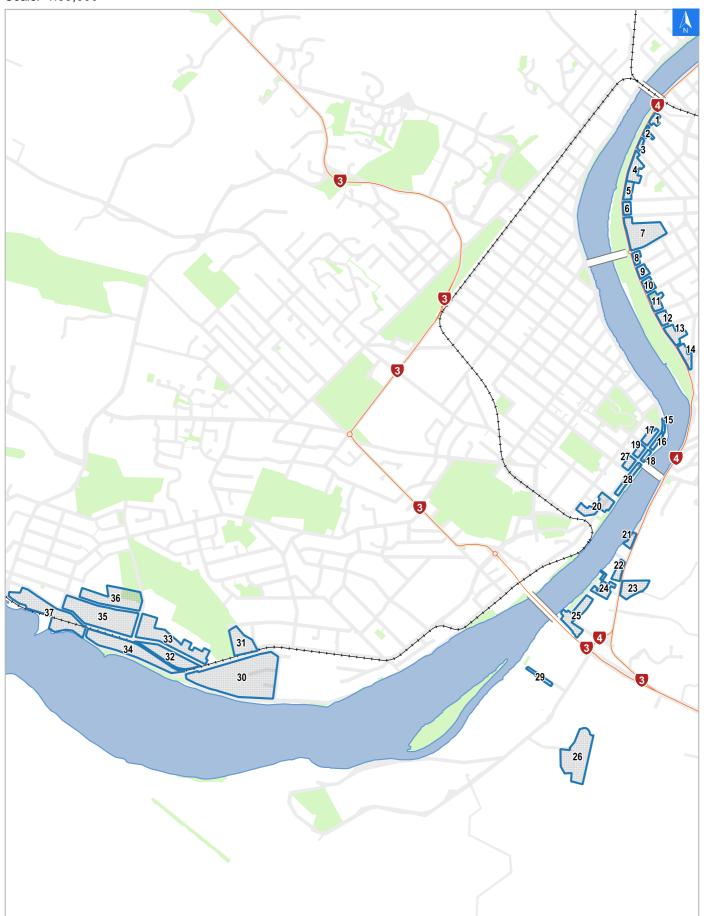

# Flood Evacuation Map Key

# Disclaimer:

Digital map data sourced from Land Information New Zealand CROWN COPYRIGHT RESERVED.

The information displayed in the GIS has been taken from Whanganui District Council's databases and maps.

It is made available in good faith but its accuracy or completeness is not guaranteed. If the information is relied on in support of a resource consent it should be verified independently.

Scale: 1:39,000





Wednesday, September 25, 2024

# **Flood Evacuation Map**

# **Evacuation Block 7**

### Disclaimer:

Digital map data sourced from Land Information New Zealand CROWN COPYRIGHT RESERVED.

The information displayed in the GIS has been taken from Whanganui District Council's databases and maps.

It is made available in good faith but its accuracy or completeness is not guaranteed. If the information is relied on in support of a resource consent it should be verified independently.

Scale 1: 2500





Wednesday, September 25, 2024

# **Evacuation Block 7**

#### Disclaimer:

**Flood Evacuation Check List** 

Digital map data sourced from Land Information New Zealand CROWN COPYRIGHT RESERVED.

The information displayed in the GIS has been taken from Whanganui District Council's databases a