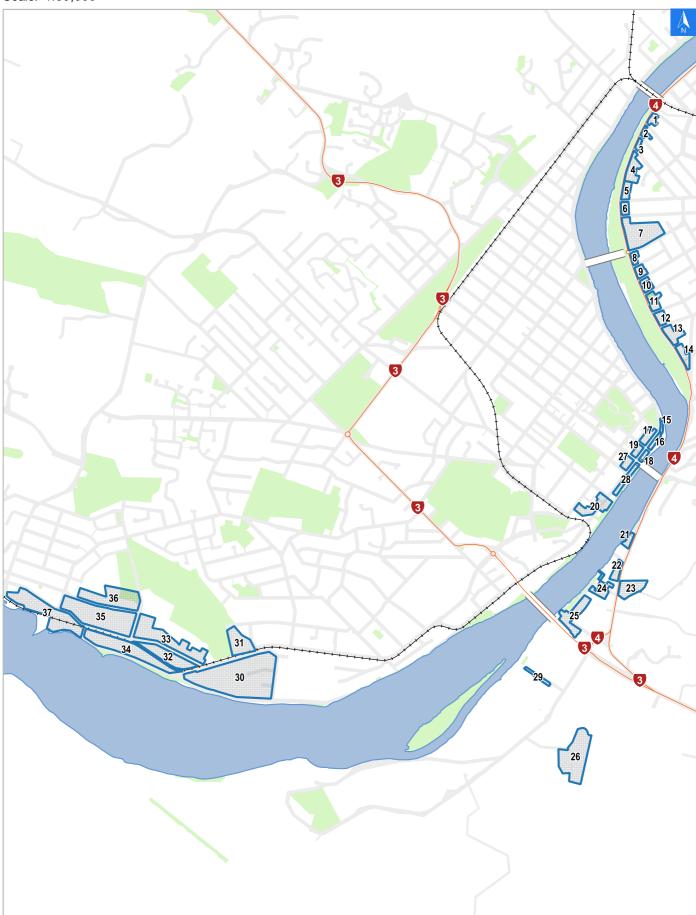

# Flood Evacuation Map Key

Disclaimer:

Digital map data sourced from Land Information New Zealand CROWN COPYRIGHT RESERVED. The information displayed in the GIS has been taken from Whanganui District Council's databases and maps. It is made available in good faith but its accuracy or completeness is not guaranteed. If the information is relied on in support of a resource consent it should be verified independently.

Scale: 1:39,000





# **Flood Evacuation Map**

## **Evacuation Block 8**

#### Disclaimer:

Digital map data sourced from Land Information New Zealand CROWN COPYRIGHT RESERVED. The information displayed in the GIS has been taken from Whanganui District Council's databases and maps. It is made available in good faith but its accuracy or completeness is not guaranteed. If the information is relied on in support of a resource consent it should be verified independently.

Wednesday, September 25, 2024

Scale 1: 1000





## **Flood Evacuation Check List**

## **Evacuation Block 8**

#### Disclaimer:

Digital map data sourced from Land Information New Zealand CROWN COPYRIGHT RESERVED. The information displayed in the GIS has been taken from Whanganui District Council's databases and maps. It is made available