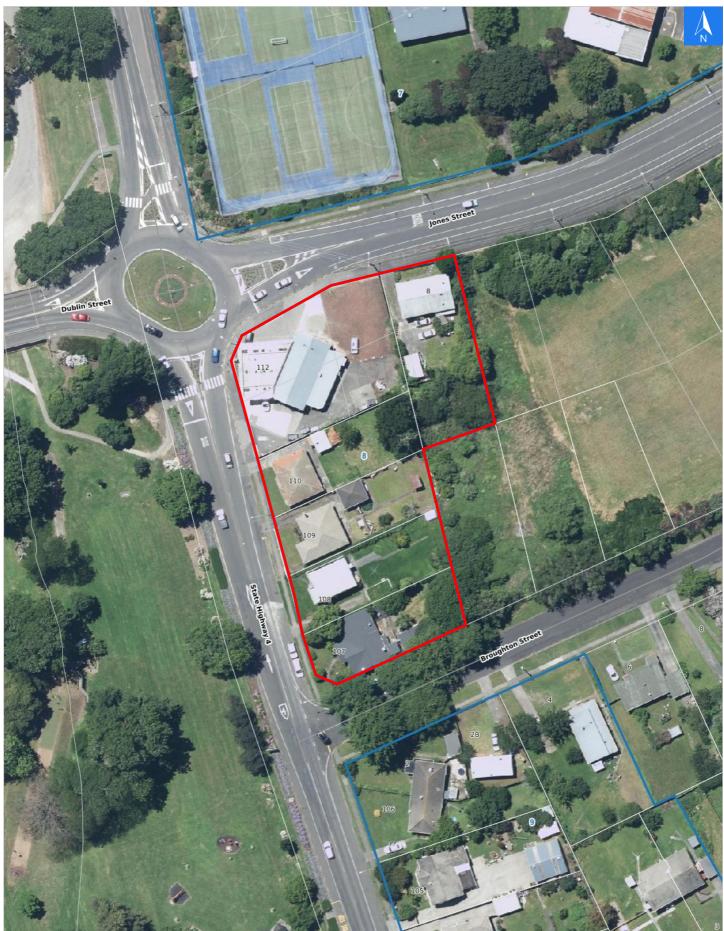

## **Evacuation Block 8**

#### **Flood Evacuation Addresses**

Data sourced from LINZ

| LINZ Address                     | Name | Time<br>Advised | Notes |
|----------------------------------|------|-----------------|-------|
| 107 Anzac Parade, Whanganui East |      |                 |       |
| 108 Anzac Parade, Whanganui East |      |                 |       |
| 109 Anzac Parade, Whanganui East |      |                 |       |
| 110 Anzac Parade, Whanganui East |      |                 |       |
| 112 Anzac Parade, Whanganui East |      |                 |       |
| 8 Jones Street, Whanganui East   |      |                 |       |