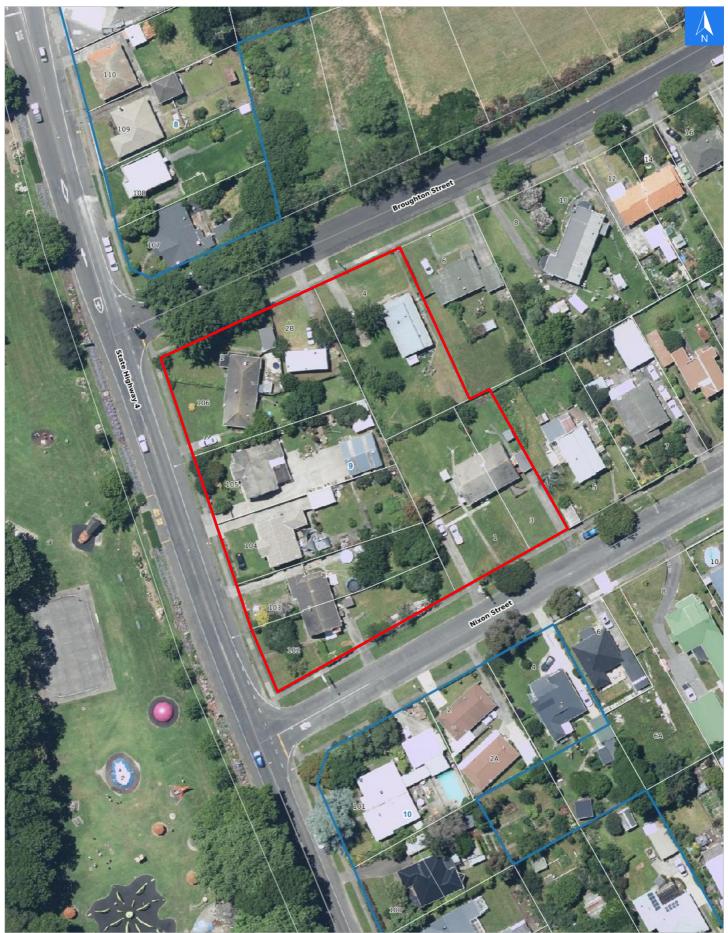

## **Evacuation Block 9**

Disclaimer:

Digital map data sourced from Land Information New Zealand CROWN COPYRIGHT RESERVED. The information displayed in the GIS has been taken from Whanganui District Council's databases and maps. It is made available in good faith but its accuracy or completeness is not guaranteed. If the information is relied on in support of a resource consent it should be verified independently.

### **Evacuation Block 9**

#### **Flood Evacuation Addresses**

#### Data sourced from LINZ

| LINZ Address                        | Name | Time<br>Advised | Notes |
|-------------------------------------|------|-----------------|-------|
| 102 Anzac Parade, Whanganui East    |      |                 |       |
| 103 Anzac Parade, Whanganui East    |      |                 |       |
| 104 Anzac Parade, Whanganui East    |      |                 |       |
| 105 Anzac Parade, Whanganui East    |      |                 |       |
| 106 Anzac Parade, Whanganui East    |      |                 |       |
| 2 Broughton Street, Whanganui East  |      |                 |       |
| 2B Broughton Street, Whanganui East |      |                 |       |
| 4 Broughton Street, Whanganui East  |      |                 |       |
| 1 Nixon Street, Whanganui East      |      |                 |       |
| 3 Nixon Street, Whanganui East      |      |                 |       |