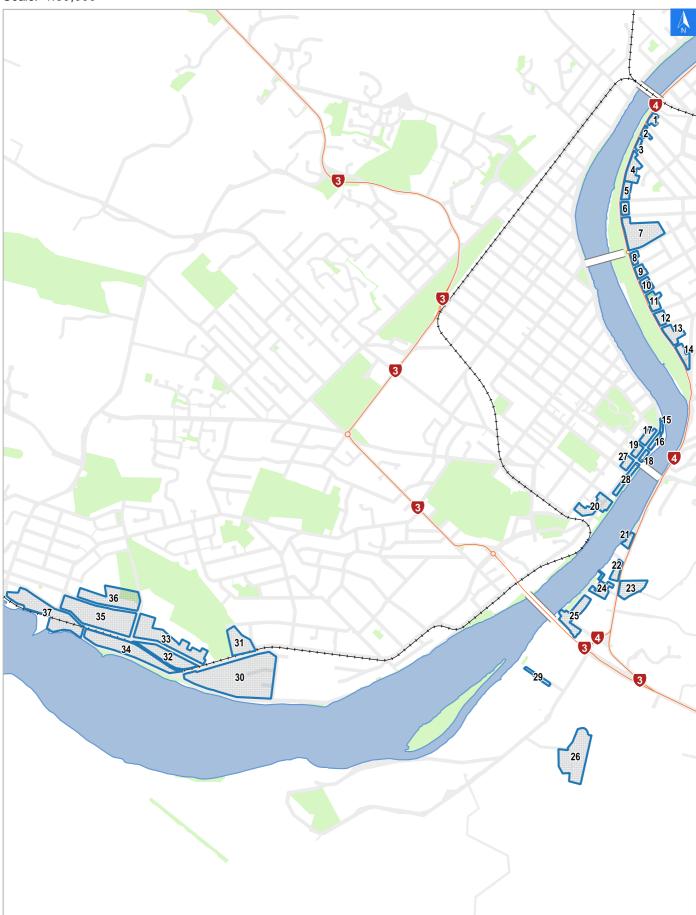

# Flood Evacuation Map Key

Disclaimer:

Digital map data sourced from Land Information New Zealand CROWN COPYRIGHT RESERVED. The information displayed in the GIS has been taken from Whanganui District Council's databases and maps. It is made available in good faith but its accuracy or completeness is not guaranteed. If the information is relied on in support of a resource consent it should be verified independently.

Scale: 1:39,000





## **Flood Evacuation Map**

## **Evacuation Block 9**

Disclaimer:

Digital map data sourced from Land Information New Zealand CROWN COPYRIGHT RESERVED. The information displayed in the GIS has been taken from Whanganui District Council's databases and maps. It is made available in good faith but its accuracy or completeness is not guaranteed. If the information is relied on in support of a resource consent it should be verified independently.

Wednesday, September 25, 2024

Scale 1: 1000





## **Flood Evacuation Check List**

### **Evacuation Block 9**

#### Disclaimer:

Digital map data sourced from Land Information New Zealand CROWN COPYRIGHT RESERVED. The information displayed in the GIS has been taken from Whanganui District Council's databases and maps. It is made available in