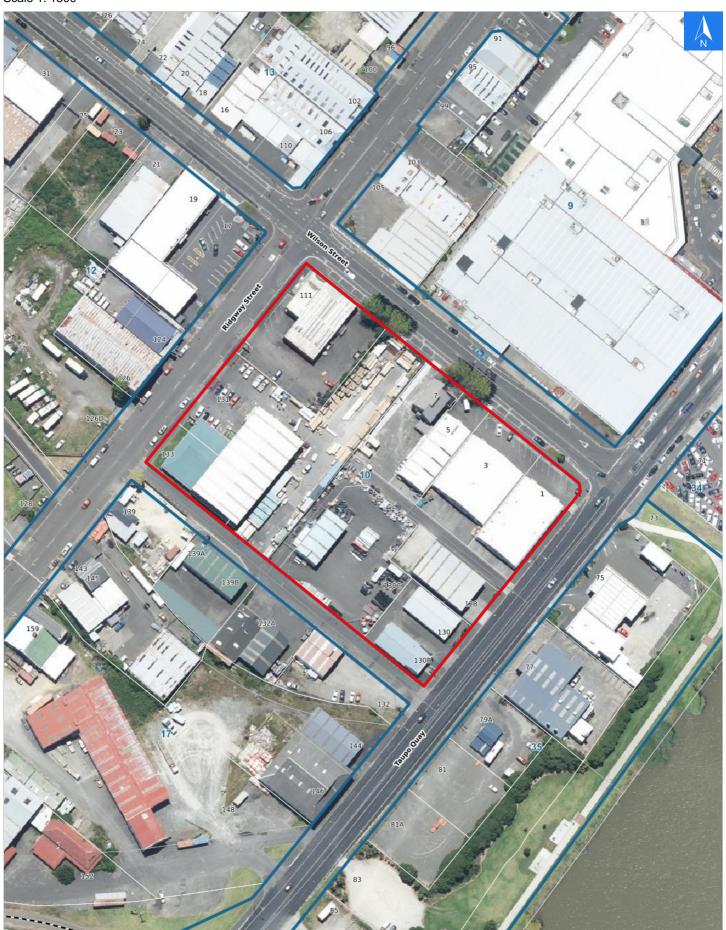

# **Rapid Building Assessment Evacuation**

## **Evacuation Block 10**

### Disclaimer:

Digital map data sourced from Land Information New Zealand CROWN COPYRIGHT RESERVED.

The information displayed in the GIS has been taken from Whanganui District Council's databases and maps.

It is made available in good faith but its accuracy or completeness is not guaranteed. If the information is relied on in support of a resource consent it should be verified independently.

Scale 1: 1500

Wednesday, September 25, 2024

## **Rapid Building Assessment Evacuation**

### Disclaimer:

Digital map data sourced from Land Information New Zealand CROWN COPYRIGHT RESERVED. The information displayed in the GIS has been taken from Whanganui District Council's databases and maps. It is made available in good faith but its accuracy or completeness is not guaranteed. If the information is relied on in support of a resource consent it should be verified independently.

## **Rapid Building Assessment Evacuation Addresses**

Data sourced from LINZ

| LINZ Address       | Name | Time<br>Advised | Notes |
|--------------------|------|-----------------|-------|
| 111 Ridgway Street |      |                 |       |
| 131 Ridgway Street |      |                 |       |
| 133 Ridgway Street |      |                 |       |
| 128 Taupo Quay     |      |                 |       |
| 130 Taupo Quay     |      |                 |       |
| 130B Taupo Quay    |      |                 |       |
| 130C Taupo Quay    |      |                 |       |
| 1 Wilson Street    |      |                 |       |
| 3 Wilson Street    |      |                 |       |
| 5 Wilson Street    |      |                 |       |
| 7 Wilson Street    |      |                 |       |