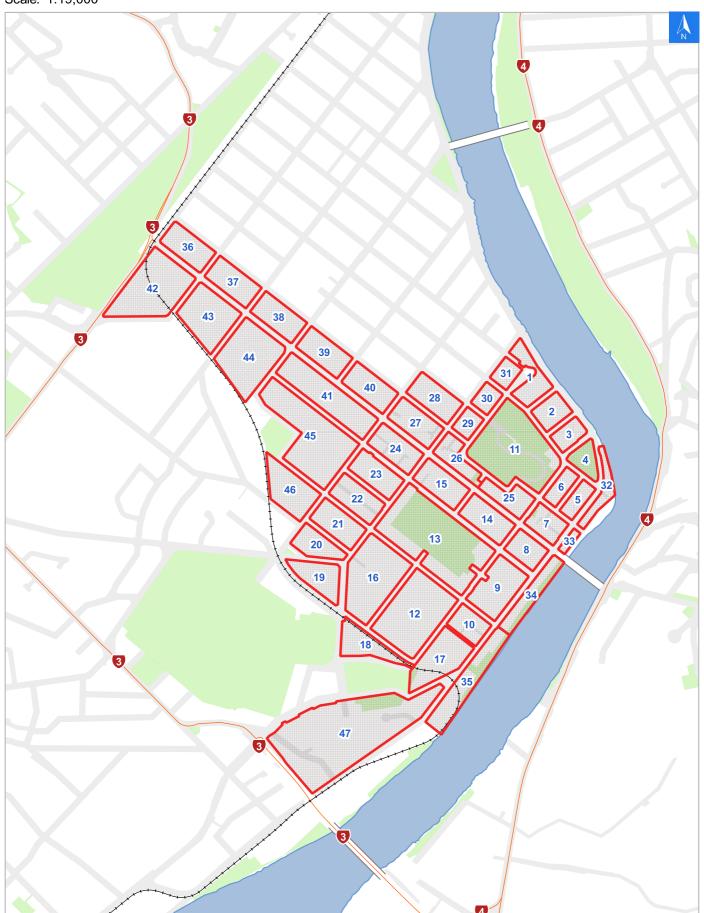

## **Rapid Building Evacuation Map Key**

## Disclaimer:

Digital map data sourced from Land Information New Zealand CROWN COPYRIGHT RESERVED.

The information displayed in the GIS has been taken from Whanganui District Council's databases and maps.

It is made available in good faith but its accuracy or completeness is not guaranteed. If the information is relied on in support of a resource consent it should be verified independently.

Scale: 1:19,000

Wednesday, September 25, 2024