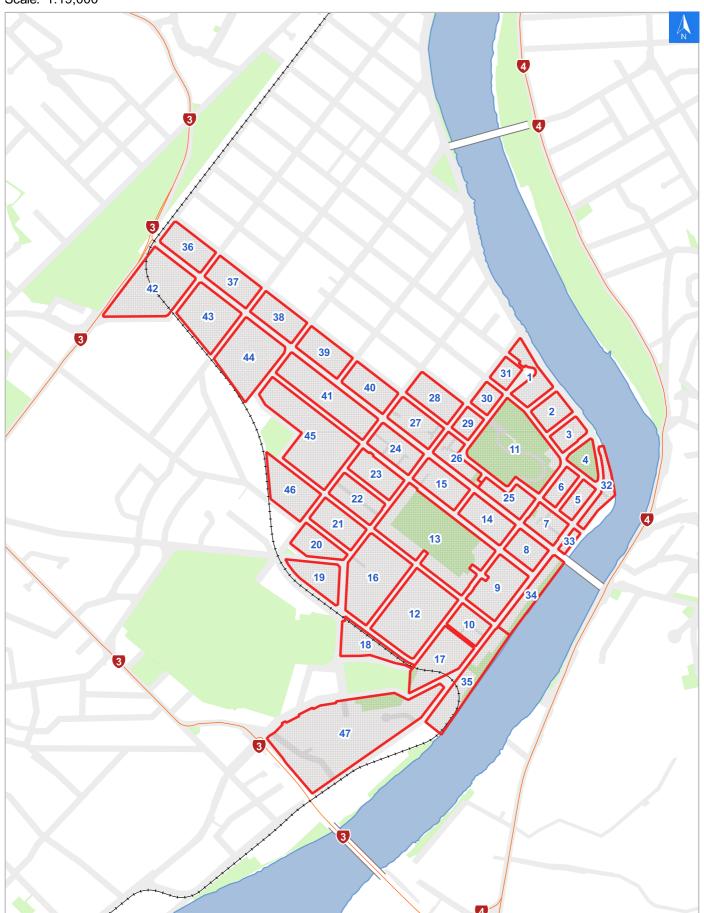

## **Rapid Building Evacuation Map Key**

### Disclaimer:

Digital map data sourced from Land Information New Zealand CROWN COPYRIGHT RESERVED.

The information displayed in the GIS has been taken from Whanganui District Council's databases and maps.

It is made available in good faith but its accuracy or completeness is not guaranteed. If the information is relied on in support of a resource consent it should be verified independently.

Scale: 1:19,000

Wednesday, September 25, 2024