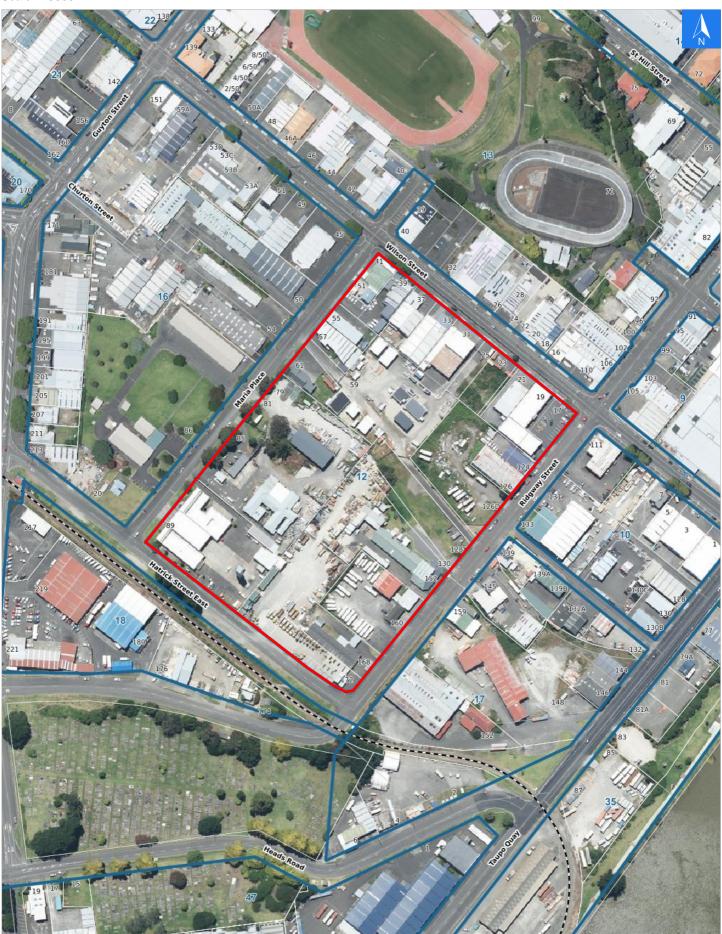

#### **Rapid Building Assessment Evacuation**

#### **Evacuation Block 12**

Disclaimer:

Digital map data sourced from Land Information New Zealand CROWN COPYRIGHT RESERVED. The information displayed in the GIS has been taken from Whanganui District Council's databases and maps. It is made available in good faith but its accuracy or completeness is not guaranteed. If the information is relied on in support of a resource consent it should be verified independently.

### **Rapid Building Assessment Evacuation Addresses**

#### Data sourced from LINZ

| LINZ Address        | Name | Time<br>Advised | Notes |
|---------------------|------|-----------------|-------|
| 51 Maria Place      |      |                 |       |
| 55 Maria Place      |      |                 |       |
| 57 Maria Place      |      |                 |       |
| 59 Maria Place      |      |                 |       |
| 61 Maria Place      |      |                 |       |
| 79 Maria Place      |      |                 |       |
| 81 Maria Place      |      |                 |       |
| 85 Maria Place      |      |                 |       |
| 89 Maria Place      |      |                 |       |
| 124 Ridgway Street  |      |                 |       |
| 126 Ridgway Street  |      |                 |       |
| 126D Ridgway Street |      |                 |       |
| 128 Ridgway Street  |      |                 |       |
| 130 Ridgway Street  |      |                 |       |
| 152 Ridgway Street  |      |                 |       |
| 160 Ridgway Street  |      |                 |       |
| 168 Ridgway Street  |      |                 |       |
| 172 Ridgway Street  |      |                 |       |
| 17 Wilson Street    |      |                 |       |
| 19 Wilson Street    |      |                 |       |
| 21 Wilson Street    |      |                 |       |
| 23 Wilson Street    |      |                 |       |
| 25 Wilson Street    |      |                 |       |
| 31 Wilson Street    |      |                 |       |
| 33 Wilson Street    |      |                 |       |
| 37 Wilson Street    |      |                 |       |
| 39 Wilson Street    |      |                 |       |
| 41 Wilson Street    |      |                 |       |