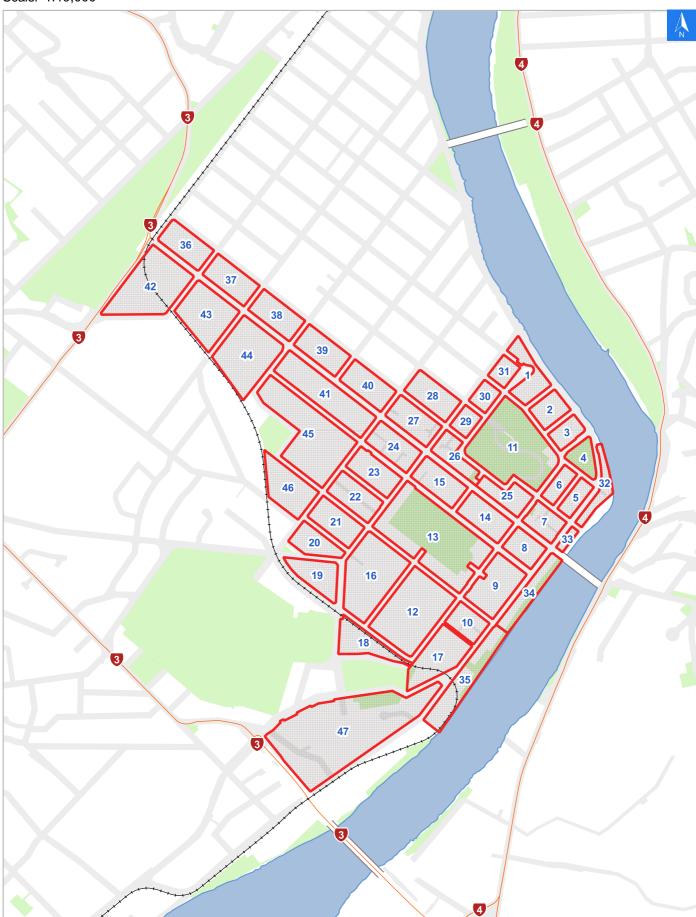

## **Rapid Building Evacuation Map Key**

Disclaimer:

Digital map data sourced from Land Information New Zealand CROWN COPYRIGHT RESERVED. The information displayed in the GIS has been taken from Whanganui District Council's databases and maps. It is made available in good faith but its accuracy or completeness is not guaranteed. If the information is relied on in support of a resource consent it should be verified independently.

Scale: 1:19,000



# Rapid Building Assessment Evacuation

#### **Evacuation Block 12**



Disclaimer:

Digital map data sourced from Land Information New Zealand CROWN COPYRIGHT RESERVED. The information displayed in the GIS has been taken from Whanganui District Council's databases and maps. It is made available in good faith but its accuracy or completeness is not guaranteed. If the information is relied on in support of a resource consent it should be verified independently.

Wednesday, September 25, 2024

Scale 1: 3000





#### **Rapid Building Assessment Evacuation**

#### **Evacuation Block 12**

Disclaimer:

Digital map data sourced from Land Information New Zealand CROWN COPYRIGHT RESERVED. The information displayed in the GIS has been taken from Whanganui District Council's databases and maps. I