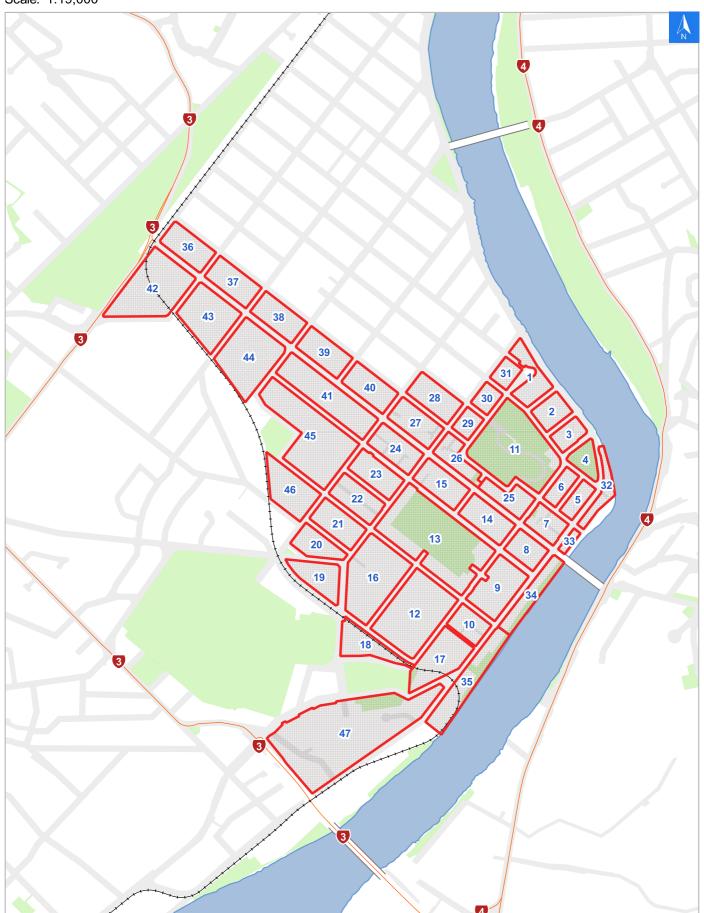

## Rapid Building Assessment Evacuation

#### **Evacuation Block 13**

#### Disclaimer:

Digital map data sourced from Land Information New Zealand CROWN COPYRIGHT RESERVED.

The information displayed in the GIS has been taken from Whanganui District Council's databases and maps.

It is made available in good faith but its accuracy or completeness is not guaranteed. If the information is relied on in support of a resource consent it should be verified independently.

Scale 1: 5000

Wednesday, September 25, 2024