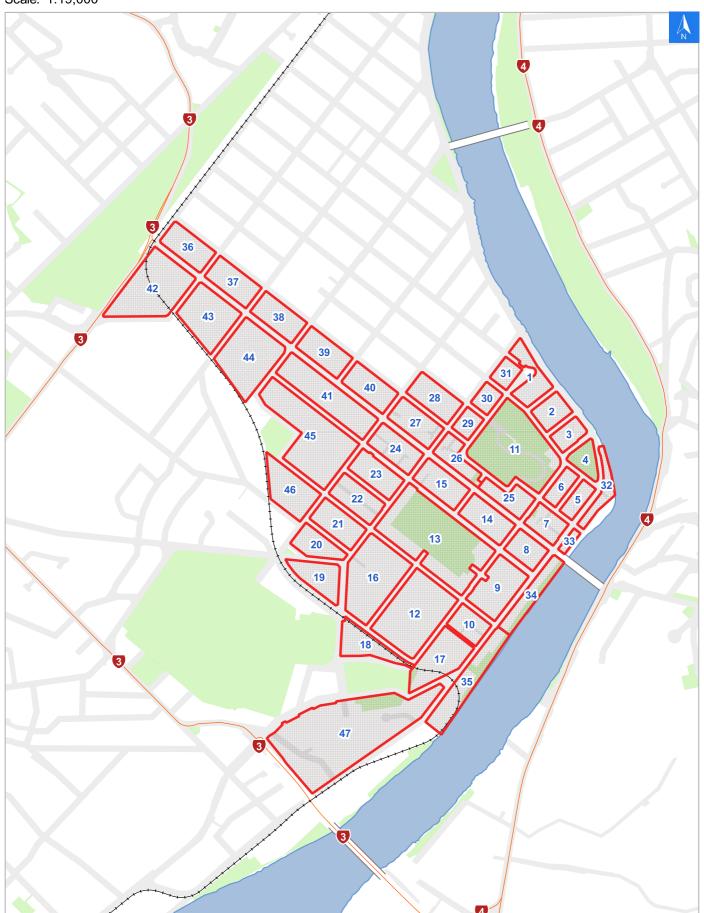

## **Rapid Building Evacuation Map Key**

#### Disclaimer:

Digital map data sourced from Land Information New Zealand CROWN COPYRIGHT RESERVED.

The information displayed in the GIS has been taken from Whanganui District Council's databases and maps.

It is made available in good faith but its accuracy or completeness is not guaranteed. If the information is relied on in support of a resource consent it should be verified independently.

Scale: 1:19,000

Wednesday, September 25, 2024