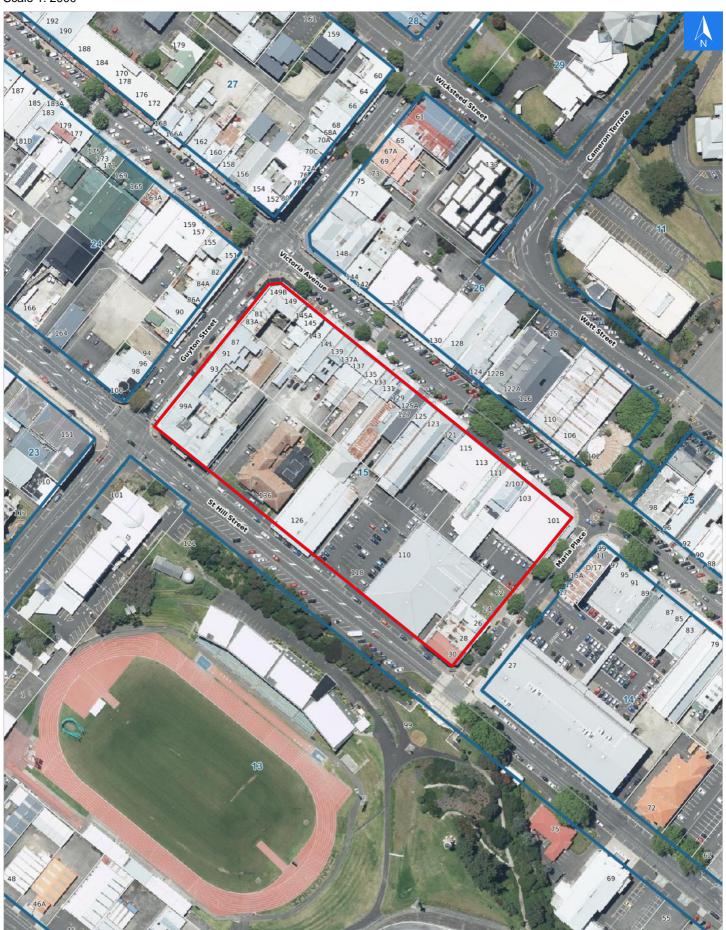

#### **Evacuation Block 15**

#### Disclaimer:

Digital map data sourced from Land Information New Zealand CROWN COPYRIGHT RESERVED.

The information displayed in the GIS has been taken from Whanganui District Council's databases and maps.

It is made available in good faith but its accuracy or completeness is not guaranteed. If the information is relied on in support of a resource consent it should be verified independently.

Scale 1: 2000

### **Rapid Building Assessment Evacuation Addresses**

Data sourced from LINZ

| LINZ Address          | Name | Time<br>Advised | Notes |
|-----------------------|------|-----------------|-------|
| 81 Guyton Street      |      |                 |       |
| 83A Guyton Street     |      |                 |       |
| 85 Guyton Street      |      |                 |       |
| 87 Guyton Street      |      |                 |       |
| 89 Guyton Street      |      |                 |       |
| 91 Guyton Street      |      |                 |       |
| 93 Guyton Street      |      |                 |       |
| 99A Guyton Street     |      |                 |       |
| 22 Maria Place        |      |                 |       |
| 24 Maria Place        |      |                 |       |
| 26 Maria Place        |      |                 |       |
| 28 Maria Place        |      |                 |       |
| 30 Maria Place        |      |                 |       |
| 110 St Hill Street    |      |                 |       |
| 118 St Hill Street    |      |                 |       |
| 126 St Hill Street    |      |                 |       |
| 136 St Hill Street    |      |                 |       |
| 101 Victoria Avenue   |      |                 |       |
| 103 Victoria Avenue   |      |                 |       |
| 2/107 Victoria Avenue |      |                 |       |
| 107 Victoria Avenue   |      |                 |       |
| 111 Victoria Avenue   |      |                 |       |
| 113 Victoria Avenue   |      |                 |       |
| 115 Victoria Avenue   |      |                 |       |
| 121 Victoria Avenue   |      |                 |       |
| 123 Victoria Avenue   |      |                 |       |
| 125 Victoria Avenue   |      |                 |       |
| 125A Victoria Avenue  |      |                 |       |
| 127 Victoria Avenue   |      |                 |       |
| 129 Victoria Avenue   |      |                 |       |
| 131 Victoria Avenue   |      |                 |       |
| 133 Victoria Avenue   |      |                 |       |
| 135 Victoria Avenue   |      |                 |       |
| 137 Victoria Avenue   |      |                 |       |
| 137A Victoria Avenue  |      |                 |       |
| 139 Victoria Avenue   |      |                 |       |

| LINZ Address         | Name | Time<br>Advised | Notes |
|----------------------|------|-----------------|-------|
| 139A Victoria Avenue |      |                 |       |
| 141 Victoria Avenue  |      |                 |       |
| 143 Victoria Avenue  |      |                 |       |
| 145 Victoria Avenue  |      |                 |       |
| 145A Victoria Avenue |      |                 |       |
| 147 Victoria Avenue  |      |                 |       |
| 149 Victoria Avenue  |      |                 |       |
| 149A Victoria Avenue |      |                 |       |
| 149B Victoria Avenue |      |                 |       |