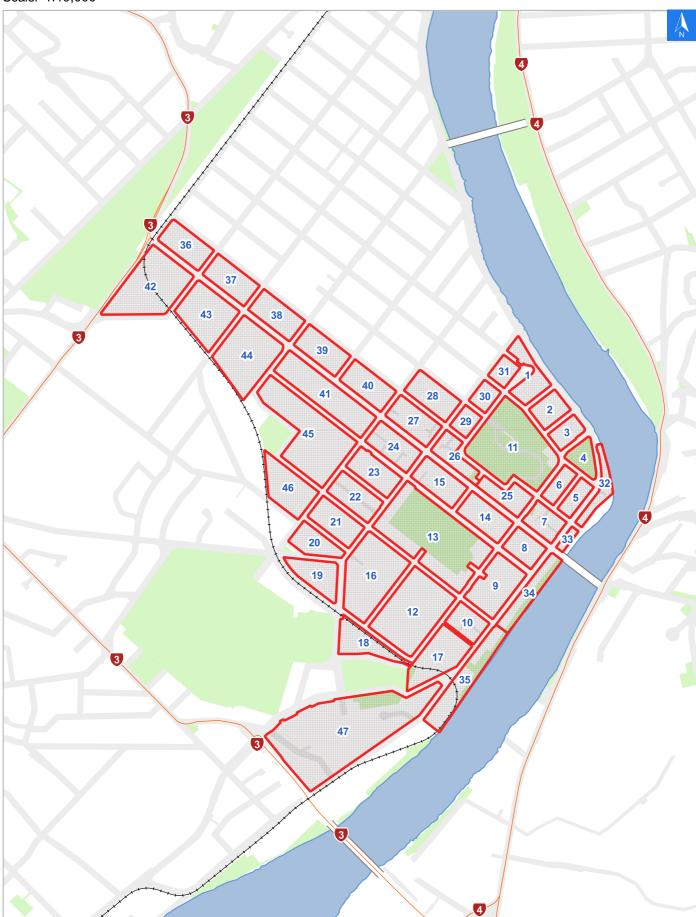

## **Rapid Building Evacuation Map Key**

Disclaimer:

Digital map data sourced from Land Information New Zealand CROWN COPYRIGHT RESERVED. The information displayed in the GIS has been taken from Whanganui District Council's databases and maps. It is made available in good faith but its accuracy or completeness is not guaranteed. If the information is relied on in support of a resource consent it should be verified independently.

Scale: 1:19,000

# Rapid Building Assessment Evacuation