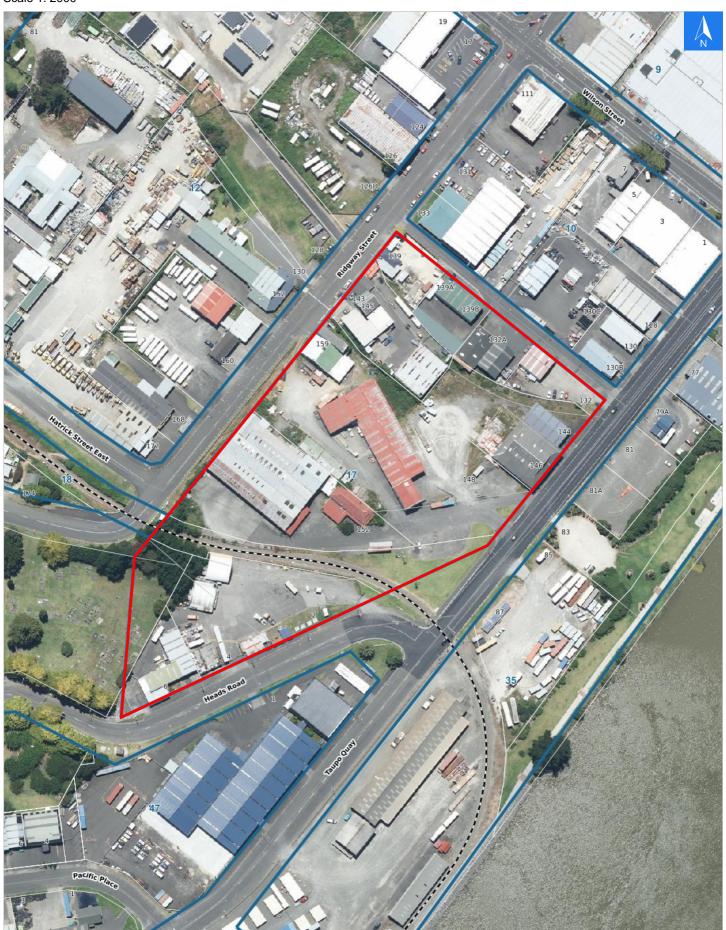

### **Evacuation Block 17**

It is made available in good faith but its accuracy or completeness is not guaranteed. If the information is relied on in support of a resource consent it should be verified independently.

Scale 1: 2000

#### Disclaimer:

**Evacuation Block 17** 

Digital map data sourced from Land Information New Zealand CROWN COPYRIGHT RESERVED.
The information displayed in the GIS has been taken from Whanganui District Council's databases and maps.
It is made available in good faith but its accuracy or completeness is not guaranteed. If the information is relied on in support of a resource consent it should be verified independently.

## **Rapid Building Assessment Evacuation Addresses**

Data sourced from LINZ

| LINZ Address           | Name | Time<br>Advised | Notes |
|------------------------|------|-----------------|-------|
| 2 Heads Road, Gonville |      |                 |       |
| 4 Heads Road, Gonville |      |                 |       |
| 6 Heads Road, Gonville |      |                 |       |
| 139 Ridgway Street     |      |                 |       |
| 139A Ridgway Street    |      |                 |       |
| 139B Ridgway Street    |      |                 |       |
| 143 Ridgway Street     |      |                 |       |
| 145 Ridgway Street     |      |                 |       |
| 159 Ridgway Street     |      |                 |       |
| 132 Taupo Quay         |      |                 |       |
| 132A Taupo Quay        |      |                 |       |
| 144 Taupo Quay         |      |                 |       |
| 146 Taupo Quay         |      |                 |       |
| 148 Taupo Quay         |      |                 |       |
| 152 Taupo Quay         |      |                 |       |