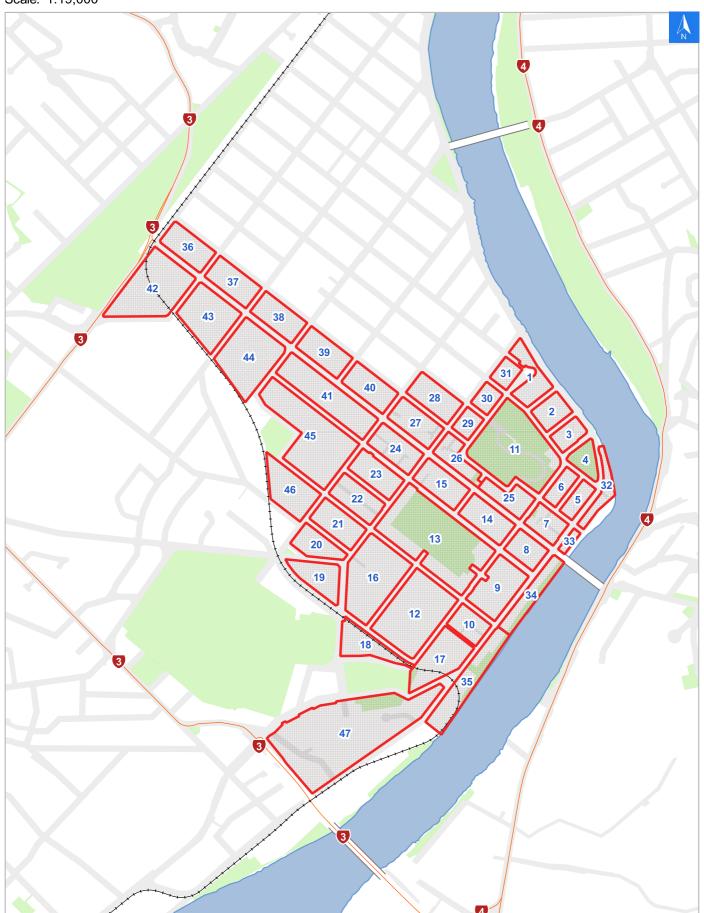

# **Rapid Building Evacuation Map Key**

It is made available in good faith but its accuracy or completeness is not guaranteed. If the information is relied on in support of a resource consent it should be verified independently.

Scale: 1:19,000