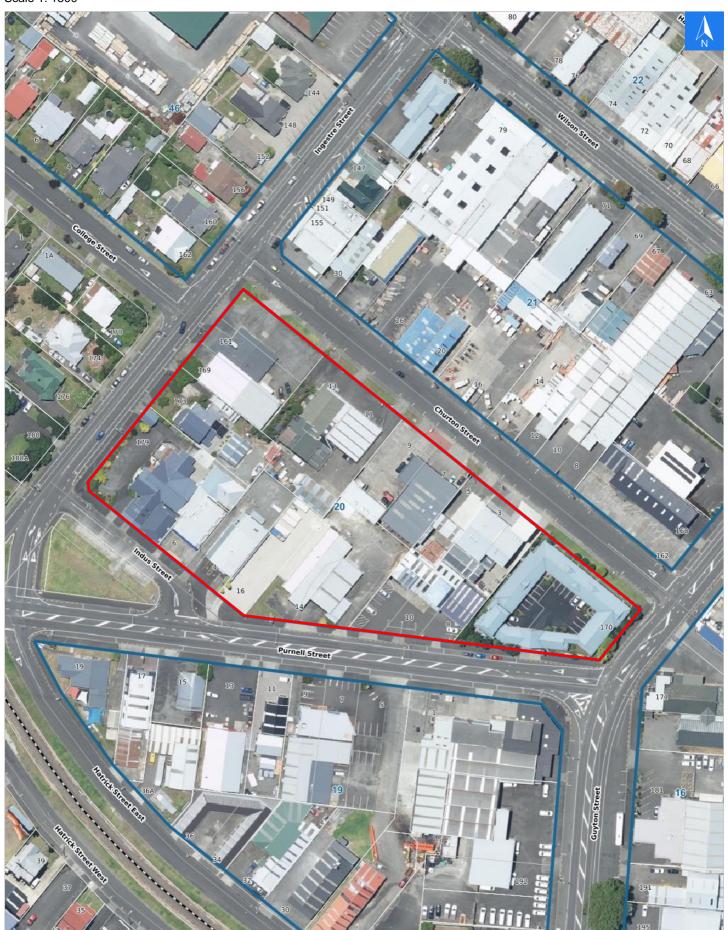

## **Evacuation Block 20**

It is made available in good faith but its accuracy or completeness is not guaranteed. If the information is relied on in support of a resource consent it should be verified independently.

Scale 1: 1500

### **Evacuation Block 20**

## **Rapid Building Assessment Evacuation Addresses**

Data sourced from LINZ

| LINZ Address        | Name | Time<br>Advised | Notes |
|---------------------|------|-----------------|-------|
| 3 Churton Street    |      |                 |       |
| 5 Churton Street    |      |                 |       |
| 7 Churton Street    |      |                 |       |
| 9 Churton Street    |      |                 |       |
| 11 Churton Street   |      |                 |       |
| 13 Churton Street   |      |                 |       |
| 170 Guyton Street   |      |                 |       |
| 4 Indus Street      |      |                 |       |
| 6 Indus Street      |      |                 |       |
| 161 Ingestre Street |      |                 |       |
| 169 Ingestre Street |      |                 |       |
| 173 Ingestre Street |      |                 |       |
| 179 Ingestre Street |      |                 |       |
| 8 Purnell Street    |      |                 |       |
| 10 Purnell Street   |      |                 |       |
| 14 Purnell Street   |      |                 |       |
| 16 Purnell Street   |      |                 |       |