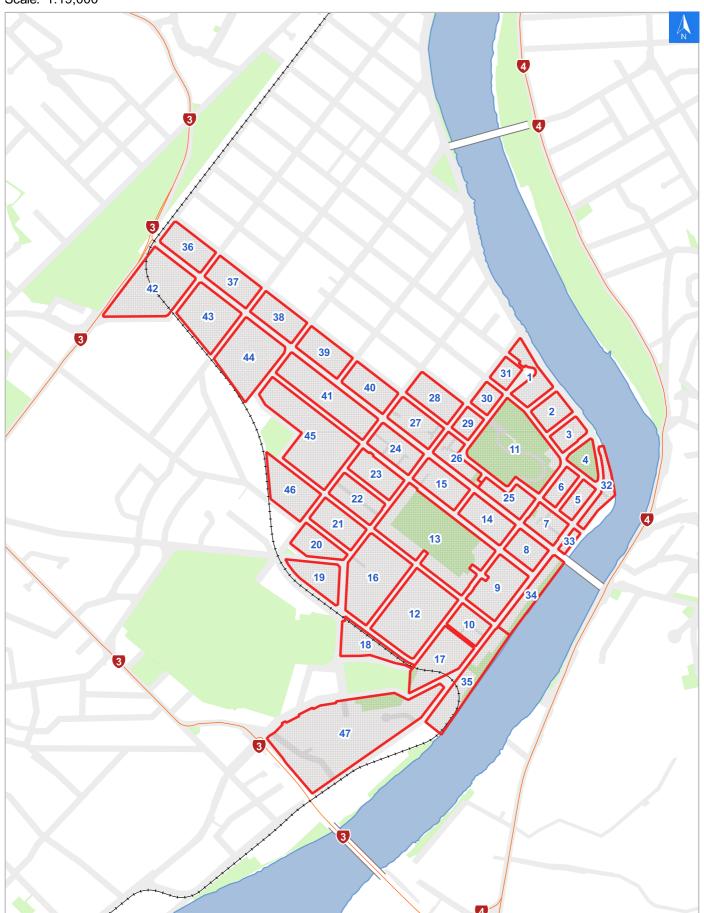

# **Rapid Building Evacuation Map Key**

It is made available in good faith but its accuracy or completeness is not guaranteed. If the information is relied on in support of a resource consent it should be verified independently.

Scale: 1:19,000

## **Evacuation Block 20**