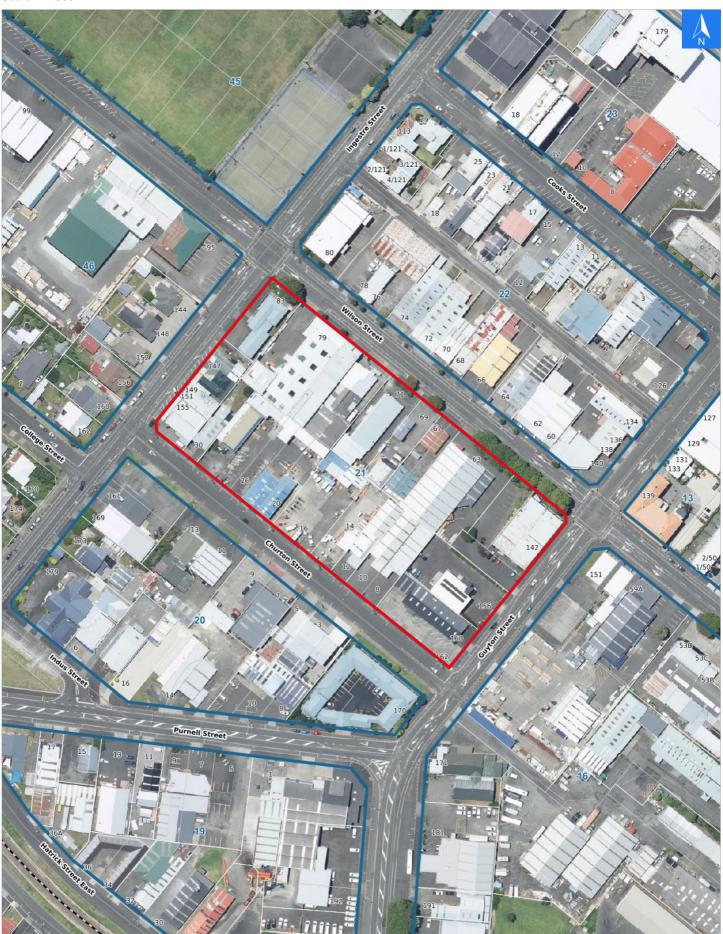

Scale 1: 2000

#### **Rapid Building Assessment Evacuation**

#### **Evacuation Block 21**

Disclaimer:

Digital map data sourced from Land Information New Zealand CROWN COPYRIGHT RESERVED. The information displayed in the GIS has been taken from Whanganui District Council's databases and maps. It is made available in good faith but its accuracy or completeness is not guaranteed. If the information is relied on in support of a resource consent it should be verified independently.

### **Rapid Building Assessment Evacuation Addresses**

#### Data sourced from LINZ

| LINZ Address        | Name | Time<br>Advised | Notes |
|---------------------|------|-----------------|-------|
| 8 Churton Street    |      |                 |       |
| 10 Churton Street   |      |                 |       |
| 12 Churton Street   |      |                 |       |
| 16 Churton Street   |      |                 |       |
| 20 Churton Street   |      |                 |       |
| 26 Churton Street   |      |                 |       |
| 30 Churton Street   |      |                 |       |
| 142 Guyton Street   |      |                 |       |
| 156 Guyton Street   |      |                 |       |
| 160 Guyton Street   |      |                 |       |
| 162 Guyton Street   |      |                 |       |
| 147 Ingestre Street |      |                 |       |
| 149 Ingestre Street |      |                 |       |
| 151 Ingestre Street |      |                 |       |
| 155 Ingestre Street |      |                 |       |
| 63 Wilson Street    |      |                 |       |
| 67 Wilson Street    |      |                 |       |
| 69 Wilson Street    |      |                 |       |
| 71 Wilson Street    |      |                 |       |
| 79 Wilson Street    |      |                 |       |
| 83 Wilson Street    |      |                 |       |