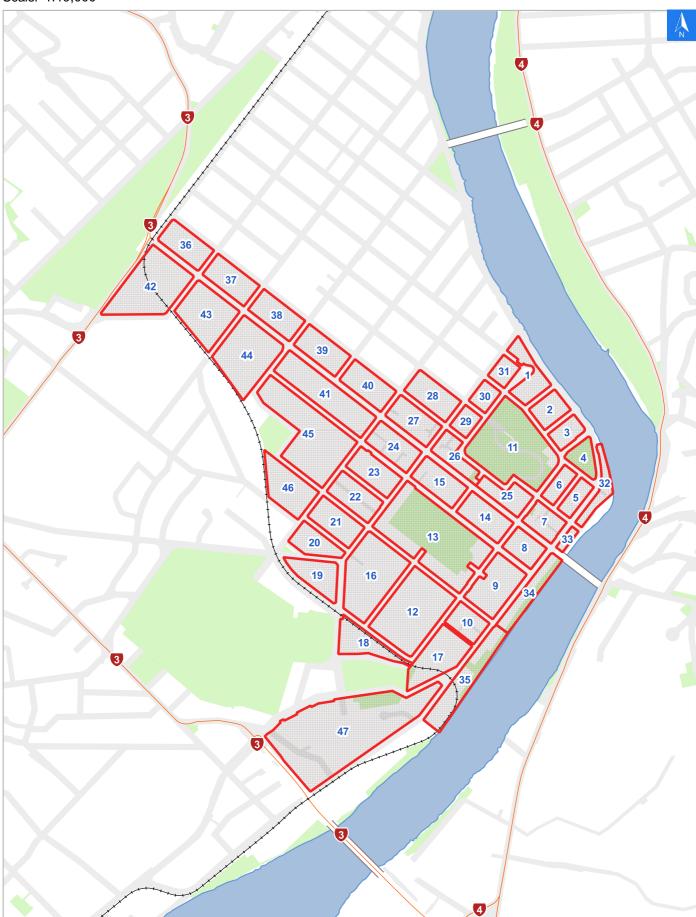

## **Rapid Building Evacuation Map Key**

Disclaimer:

Digital map data sourced from Land Information New Zealand CROWN COPYRIGHT RESERVED. The information displayed in the GIS has been taken from Whanganui District Council's databases and maps. It is made available in good faith but its accuracy or completeness is not guaranteed. If the information is relied on in support of a resource consent it should be verified independently.

Scale: 1:19,000

# Rapid Building Assessment Evacuation

Disclaimer:

#### **Evacuation Block 21**

Wednesday, September 25, 2024

Digital map data sourced from Land Information New Zealand CROWN COPYRIGHT RESERVED. The information displayed in the GIS has been taken from Whanganui District Council's databases and maps. It is made available in good faith but its accuracy or completeness is not guaranteed. If the information is relied on in support of a resource consent it should be verified independently.