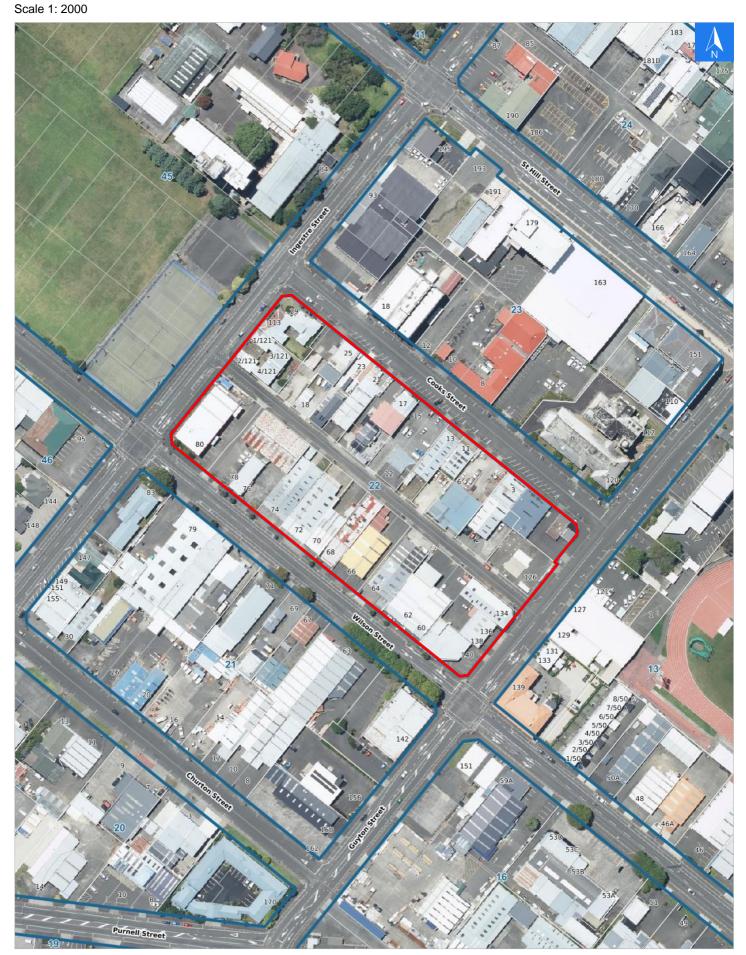

### **Evacuation Block 22**

Disclaimer:

Digital map data sourced from Land Information New Zealand CROWN COPYRIGHT RESERVED. The information displayed in the GIS has been taken from Whanganui District Council's databases and maps. It is made available in good faith but its accuracy or completeness is not guaranteed. If the information is relied on in support of a resource consent it should be verified independently.

#### **Rapid Building Assessment Evacuation**

#### **Evacuation Block 22**

Disclaimer:

Digital map data sourced from Land Information New Zealand CROWN COPYRIGHT RESERVED. The information displayed in the GIS has been taken from Whanganui District Council's databases and maps. It is made available in good faith but its accuracy or completeness is not guaranteed. If the information is relied on in support of a resource consent it should be verified independently.

### **Rapid Building Assessment Evacuation Addresses**

#### Data sourced from LINZ

| LINZ Address          | Name | Time<br>Advised | Notes |
|-----------------------|------|-----------------|-------|
| 3 Cooks Street        |      |                 |       |
| 11 Cooks Street       |      |                 |       |
| 13 Cooks Street       |      |                 |       |
| 15 Cooks Street       |      |                 |       |
| 17 Cooks Street       |      |                 |       |
| 21 Cooks Street       |      |                 |       |
| 23 Cooks Street       |      |                 |       |
| 25 Cooks Street       |      |                 |       |
| 29 Cooks Street       |      |                 |       |
| 126 Guyton Street     |      |                 |       |
| 134 Guyton Street     |      |                 |       |
| 136 Guyton Street     |      |                 |       |
| 138 Guyton Street     |      |                 |       |
| 140 Guyton Street     |      |                 |       |
| 2 Hardy Street        |      |                 |       |
| 6 Hardy Street        |      |                 |       |
| 12 Hardy Street       |      |                 |       |
| 18 Hardy Street       |      |                 |       |
| 113 Ingestre Street   |      |                 |       |
| 1/121 Ingestre Street |      |                 |       |
| 2/121 Ingestre Street |      |                 |       |
| 3/121 Ingestre Street |      |                 |       |
| 4/121 Ingestre Street |      |                 |       |
| 60 Wilson Street      |      |                 |       |
| 62 Wilson Street      |      |                 |       |
| 64 Wilson Street      |      |                 |       |
| 66 Wilson Street      |      |                 |       |
| 68 Wilson Street      |      |                 |       |
| 70 Wilson Street      |      |                 |       |
| 72 Wilson Street      |      |                 |       |
| 74 Wilson Street      |      |                 |       |
| 76 Wilson Street      |      |                 |       |
| 78 Wilson Street      |      |                 |       |
| 80 Wilson Street      |      |                 |       |