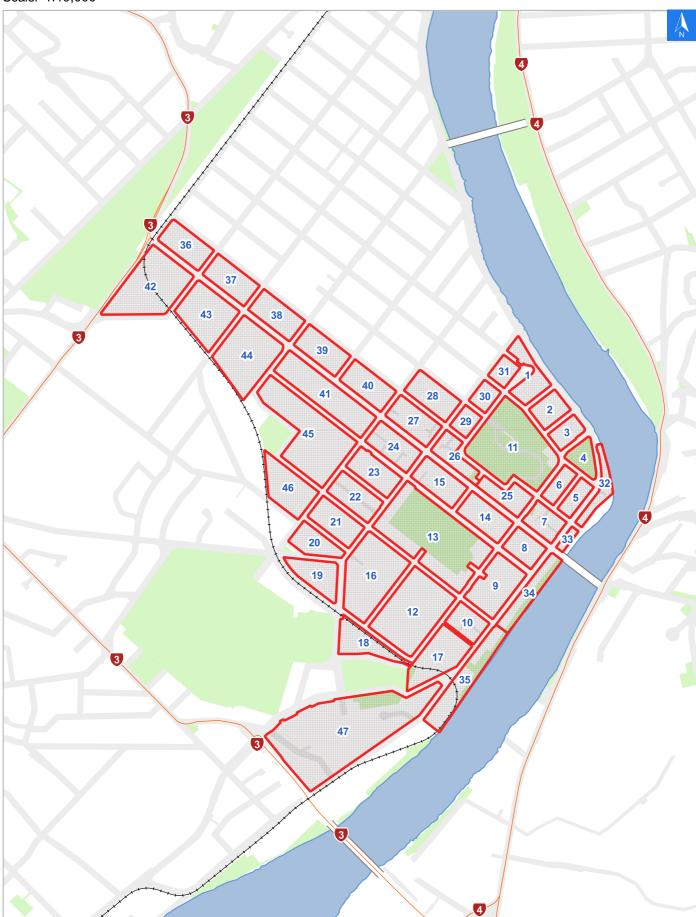

## **Rapid Building Evacuation Map Key**

Disclaimer:

Digital map data sourced from Land Information New Zealand CROWN COPYRIGHT RESERVED. The information displayed in the GIS has been taken from Whanganui District Council's databases and maps. It is made available in good faith but its accuracy or completeness is not guaranteed. If the information is relied on in support of a resource consent it should be verified independently.

# Rapid Building Assessment Evacuation