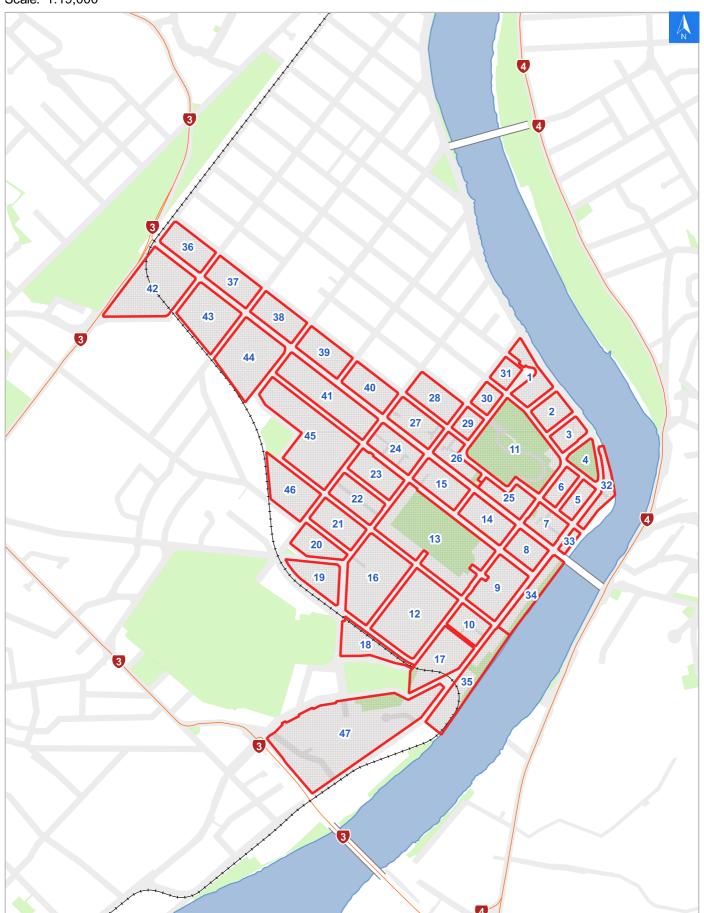

## **Rapid Building Evacuation Map Key**

It is made available in good faith but its accuracy or completeness is not guaranteed. If the information is relied on in support of a resource consent it should be verified independently.

Scale: 1:19,000