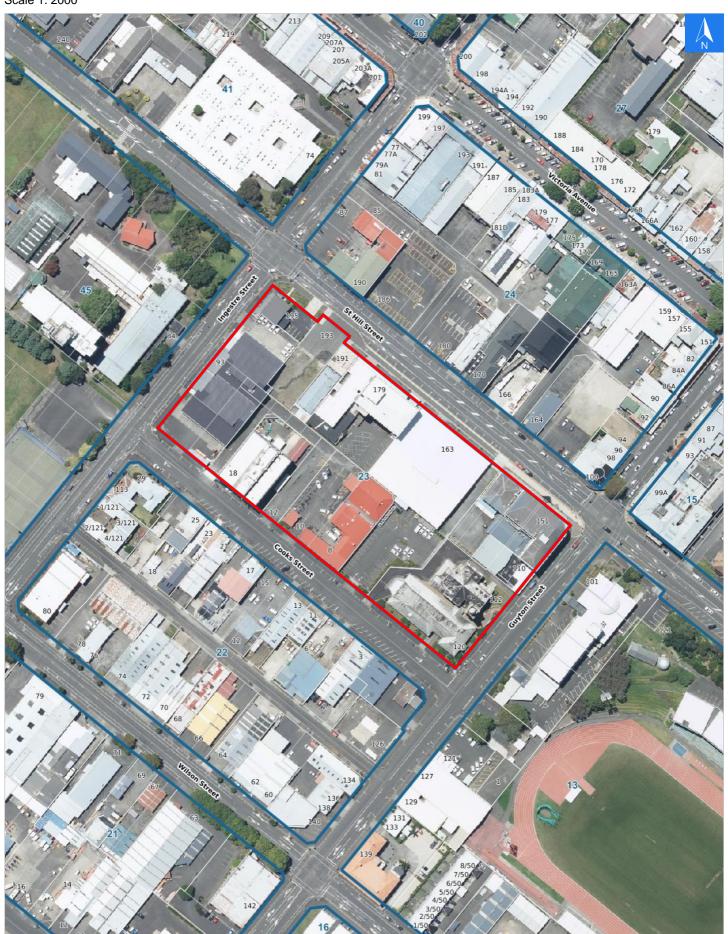

## **Evacuation Block 23**

It is made available in good faith but its accuracy or completeness is not guaranteed. If the information is relied on in support of a resource consent it should be verified independently.

Scale 1: 2000

#### Disclaimer:

**Evacuation Block 23** 

Digital map data sourced from Land Information New Zealand CROWN COPYRIGHT RESERVED.
The information displayed in the GIS has been taken from Whanganui District Council's databases and maps.
It is made available in good faith but its accuracy or completeness is not guaranteed. If the information is relied on in support of a resource consent it should be verified independently.

## **Rapid Building Assessment Evacuation Addresses**

Data sourced from LINZ

| LINZ Address       | Name | Time<br>Advised | Notes |
|--------------------|------|-----------------|-------|
| 8 Cooks Street     |      |                 |       |
| 10 Cooks Street    |      |                 |       |
| 12 Cooks Street    |      |                 |       |
| 18 Cooks Street    |      |                 |       |
| 110 Guyton Street  |      |                 |       |
| 112 Guyton Street  |      |                 |       |
| 120 Guyton Street  |      |                 |       |
| 93 Ingestre Street |      |                 |       |
| 151 St Hill Street |      |                 |       |
| 163 St Hill Street |      |                 |       |
| 179 St Hill Street |      |                 |       |
| 191 St Hill Street |      |                 |       |
| 193 St Hill Street |      |                 |       |