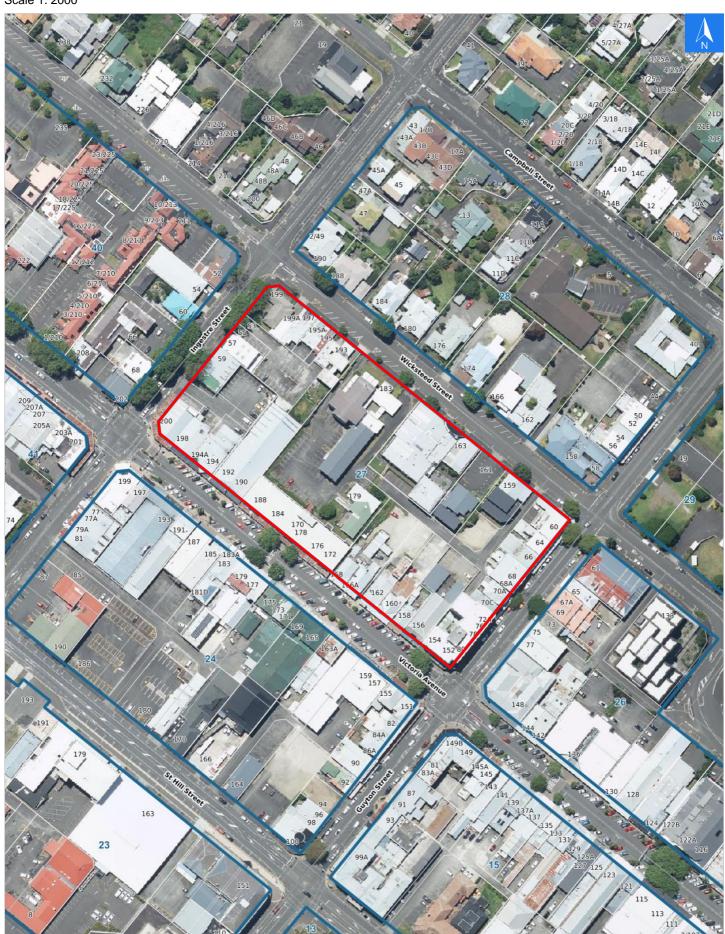

## **Rapid Building Assessment Evacuation**

### **Evacuation Block 27**

### Data sourced from LINZ

| LINZ Address         | Name | Time<br>Advised | Notes |
|----------------------|------|-----------------|-------|
| 60 Guyton Street     |      |                 |       |
| 60A Guyton Street    |      |                 |       |
| 62 Guyton Street     |      |                 |       |
| 64 Guyton Street     |      |                 |       |
| 66 Guyton Street     |      |                 |       |
| 68 Guyton Street     |      |                 |       |
| 68A Guyton Street    |      |                 |       |
| 70A Guyton Street    |      |                 |       |
| 70B Guyton Street    |      |                 |       |
| 70C Guyton Street    |      |                 |       |
| 72 Guyton Street     |      |                 |       |
| 72A Guyton Street    |      |                 |       |
| 76 Guyton Street     |      |                 |       |
| 78 Guyton Street     |      |                 |       |
| 80 Guyton Street     |      |                 |       |
| 53 Ingestre Street   |      |                 |       |
| 55 Ingestre Street   |      |                 |       |
| 57 Ingestre Street   |      |                 |       |
| 59 Ingestre Street   |      |                 |       |
| 152 Victoria Avenue  |      |                 |       |
| 154 Victoria Avenue  |      |                 |       |
| 156 Victoria Avenue  |      |                 |       |
| 158 Victoria Avenue  |      |                 |       |
| 158A Victoria Avenue |      |                 |       |
| 160 Victoria Avenue  |      |                 |       |
| 162 Victoria Avenue  |      |                 |       |
| 164 Victoria Avenue  |      |                 |       |
| 166 Victoria Avenue  |      |                 |       |
| 166A Victoria Avenue |      |                 |       |
| 168 Victoria Avenue  |      |                 |       |
| 172 Victoria Avenue  |      |                 |       |
| 174 Victoria Avenue  |      |                 |       |
| 176 Victoria Avenue  |      |                 |       |
| 176A Victoria Avenue |      |                 |       |
| 178 Victoria Avenue  |      |                 |       |
| 184 Victoria Avenue  |      |                 |       |

| LINZ Address          | Name | Time<br>Advised | Notes |
|-----------------------|------|-----------------|-------|
| 188 Victoria Avenue   |      |                 |       |
| 190 Victoria Avenue   |      |                 |       |
| 192 Victoria Avenue   |      |                 |       |
| 194 Victoria Avenue   |      |                 |       |
| 194A Victoria Avenue  |      |                 |       |
| 196 Victoria Avenue   |      |                 |       |
| 198 Victoria Avenue   |      |                 |       |
| 200 Victoria Avenue   |      |                 |       |
| 200A Victoria Avenue  |      |                 |       |
| 200B Victoria Avenue  |      |                 |       |
| 159 Wicksteed Street  |      |                 |       |
| 161 Wicksteed Street  |      |                 |       |
| 163 Wicksteed Street  |      |                 |       |
| 179 Wicksteed Street  |      |                 |       |
| 183 Wicksteed Street  |      |                 |       |
| 193 Wicksteed Street  |      |                 |       |
| 195 Wicksteed Street  |      |                 |       |
| 195A Wicksteed Street |      |                 |       |
| 197 Wicksteed Street  |      |                 |       |
| 199 Wicksteed Street  |      |                 |       |
| 199A Wicksteed Street |      |                 |       |