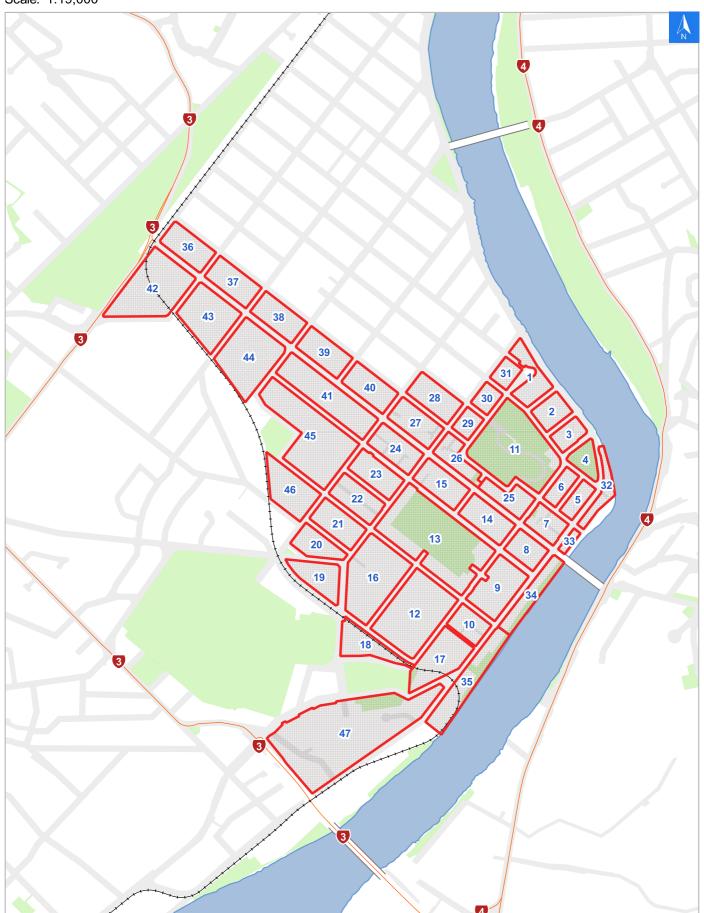

### **Rapid Building Evacuation Map Key**

### **Rapid Building Assessment Evacuation**

### **Evacuation Block 27**