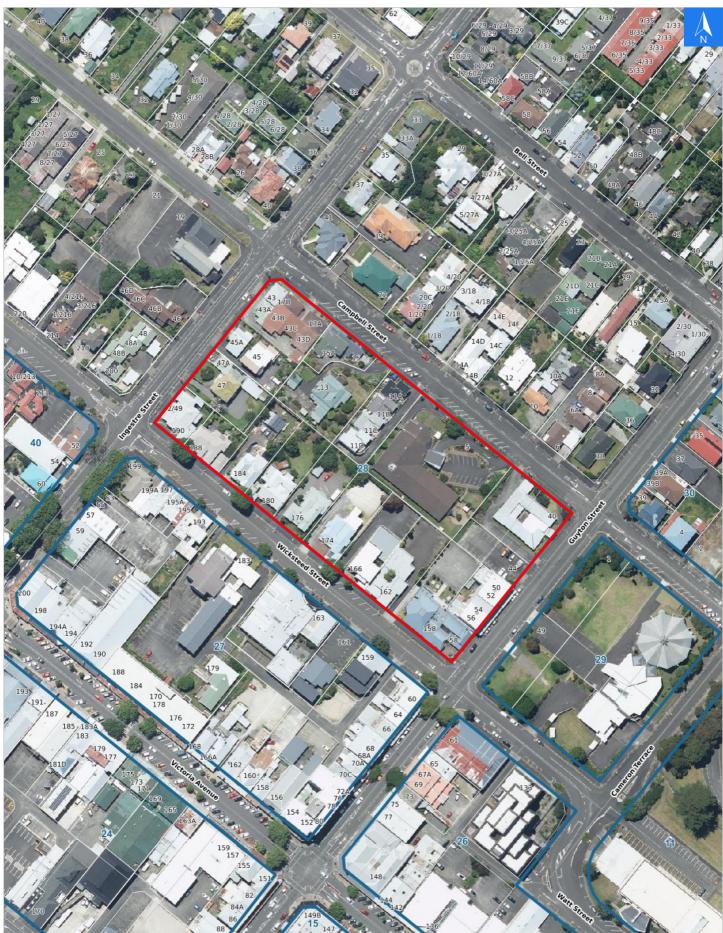

### **Evacuation Block 28**

Wednesday, September 25, 2024

Digital map data sourced from Land Information New Zealand CROWN COPYRIGHT RESERVED. The information displayed in the GIS has been taken from Whanganui District Council's databases and maps. It is made available in good faith but its accuracy or completeness is not guaranteed. If the information is relied on in support of a resource consent it should be verified independently.

Scale 1: 2000

### **Evacuation Block 28**

Disclaimer:

Digital map data sourced from Land Information New Zealand CROWN COPYRIGHT RESERVED. The information displayed in the GIS has been taken from Whanganui District Council's databases and maps. It is made available in good faith but its accuracy or completeness is not guaranteed. If the information is relied on in support of a resource consent it should be verified independently.

## **Rapid Building Assessment Evacuation Addresses**

Data sourced from LINZ

| LINZ Address         | Name | Time<br>Advised | Notes |
|----------------------|------|-----------------|-------|
| 5 Campbell Street    |      |                 |       |
| 11A Campbell Street  |      |                 |       |
| 11B Campbell Street  |      |                 |       |
| 11C Campbell Street  |      |                 |       |
| 11D Campbell Street  |      |                 |       |
| 13 Campbell Street   |      |                 |       |
| 15 Campbell Street   |      |                 |       |
| 15A Campbell Street  |      |                 |       |
| 17A Campbell Street  |      |                 |       |
| 17B Campbell Street  |      |                 |       |
| 40 Guyton Street     |      |                 |       |
| 44 Guyton Street     |      |                 |       |
| 50 Guyton Street     |      |                 |       |
| 50A Guyton Street    |      |                 |       |
| 52 Guyton Street     |      |                 |       |
| 54 Guyton Street     |      |                 |       |
| 54A Guyton Street    |      |                 |       |
| 56 Guyton Street     |      |                 |       |
| 58 Guyton Street     |      |                 |       |
| 43 Ingestre Street   |      |                 |       |
| 43A Ingestre Street  |      |                 |       |
| 43B Ingestre Street  |      |                 |       |
| 43C Ingestre Street  |      |                 |       |
| 43D Ingestre Street  |      |                 |       |
| 45 Ingestre Street   |      |                 |       |
| 45A Ingestre Street  |      |                 |       |
| 47 Ingestre Street   |      |                 |       |
| 47A Ingestre Street  |      |                 |       |
| 1/49 Ingestre Street |      |                 |       |
| 2/49 Ingestre Street |      |                 |       |
| 158 Wicksteed Street |      |                 |       |
| 162 Wicksteed Street |      |                 |       |
| 166 Wicksteed Street |      |                 |       |
| 174 Wicksteed Street |      |                 |       |
| 176 Wicksteed Street |      |                 |       |
| 180 Wicksteed Street |      |                 |       |

| LINZ Address         | Name | Time<br>Advised | Notes |
|----------------------|------|-----------------|-------|
| 184 Wicksteed Street |      |                 |       |
| 188 Wicksteed Street |      |                 |       |
| 190 Wicksteed Street |      |                 |       |