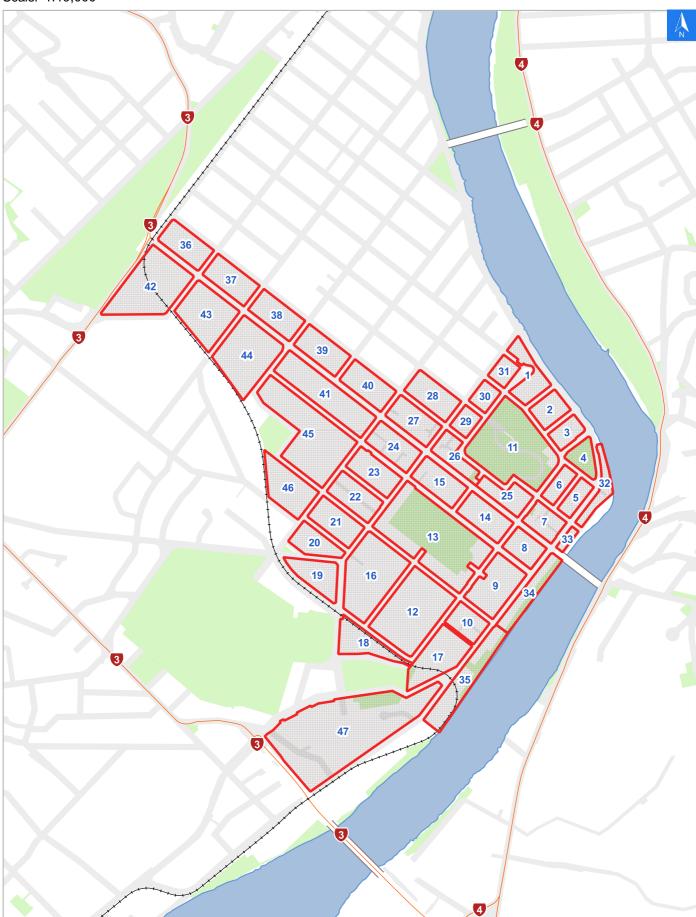

## **Rapid Building Evacuation Map Key**

Disclaimer:

Digital map data sourced from Land Information New Zealand CROWN COPYRIGHT RESERVED. The information displayed in the GIS has been taken from Whanganui District Council's databases and maps. It is made available in good faith but its accuracy or completeness is not guaranteed. If the information is relied on in support of a resource consent it should be verified independently.

Scale: 1:19,000