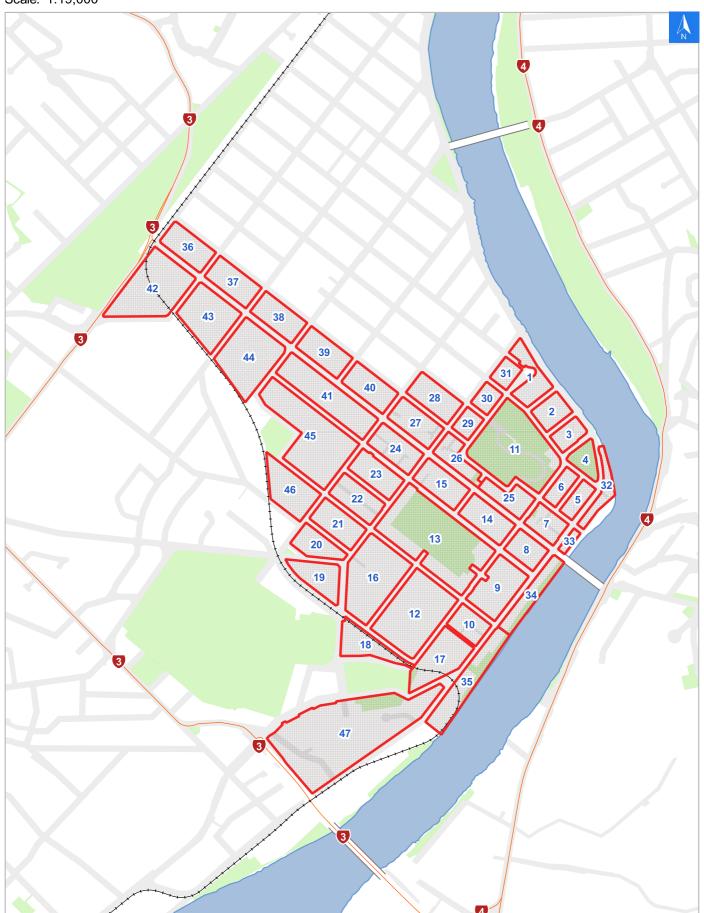

## **Rapid Building Evacuation Map Key**

#### Disclaimer:

Digital map data sourced from Land Information New Zealand CROWN COPYRIGHT RESERVED.

The information displayed in the GIS has been taken from Whanganui District Council's databases and maps.

It is made available in good faith but its accuracy or completeness is not guaranteed. If the information is relied on in support of a resource consent it should be verified independently.

Scale: 1:19,000

### Wednesday, September 25, 2024