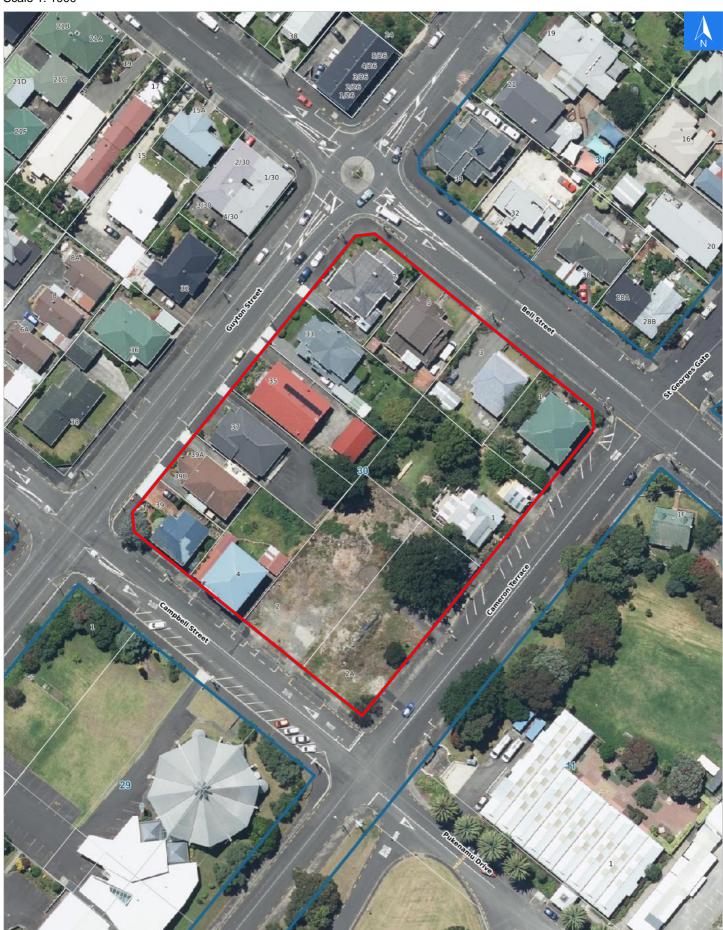

#### **Evacuation Block 30**

It is made available in good faith but its accuracy or completeness is not guaranteed. If the information is relied on in support of a resource consent it should be verified independently.

Scale 1: 1000

#### **Evacuation Block 30**

Digital map data sourced from Land Information New Zealand CROWN COPYRIGHT RESERVED.

**Rapid Building Assessment Evacuation** 

The information displayed in the GIS has been taken from Whanganui District Council's databases and maps. It is made available in good faith but its accuracy or completeness is not guaranteed. If the information is relied on in support of a resource consent it should be verified independently.

### **Rapid Building Assessment Evacuation Addresses**

Data sourced from LINZ

| LINZ Address       | Name | Time<br>Advised | Notes |
|--------------------|------|-----------------|-------|
| 1 Bell Street      |      |                 |       |
| 3 Bell Street      |      |                 |       |
| 5 Bell Street      |      |                 |       |
| 7 Bell Street      |      |                 |       |
| 1 Cameron Terrace  |      |                 |       |
| 2 Campbell Street  |      |                 |       |
| 2A Campbell Street |      |                 |       |
| 4 Campbell Street  |      |                 |       |
| 33 Guyton Street   |      |                 |       |
| 35 Guyton Street   |      |                 |       |
| 37 Guyton Street   |      |                 |       |
| 39 Guyton Street   |      |                 |       |
| 39A Guyton Street  |      |                 |       |
| 39B Guyton Street  |      |                 |       |