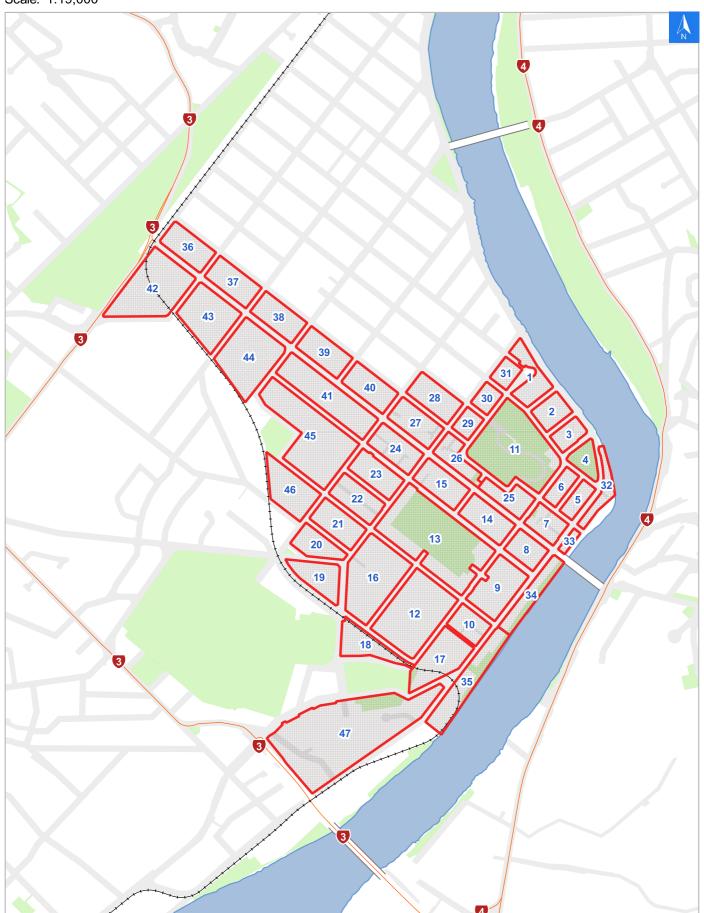

## **Rapid Building Evacuation Map Key**

It is made available in good faith but its accuracy or completeness is not guaranteed. If the information is relied on in support of a resource consent it should be verified independently.

Scale: 1:19,000

#### **Evacuation Block 30**