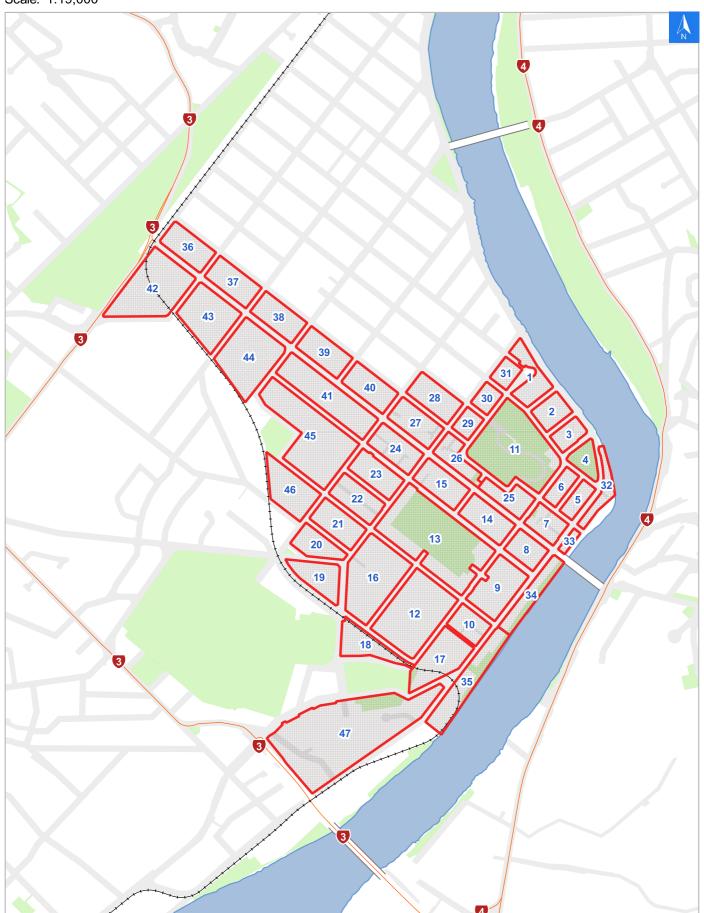

# **Rapid Building Evacuation Map Key**

### Disclaimer:

Digital map data sourced from Land Information New Zealand CROWN COPYRIGHT RESERVED.

The information displayed in the GIS has been taken from Whanganui District Council's databases and maps.

It is made available in good faith but its accuracy or completeness is not guaranteed. If the information is relied on in support of a resource consent it should be verified independently.

Scale: 1:19,000

### Wednesday, September 25, 2024