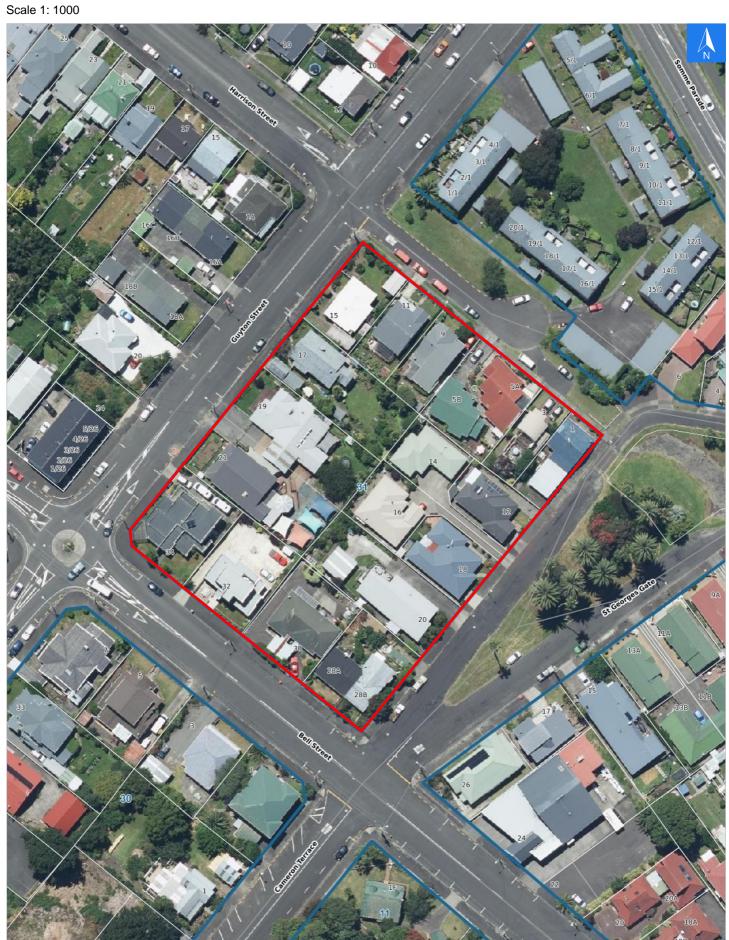

# **Rapid Building Assessment Evacuation**

### **Evacuation Block 31**

### Disclaimer:

Digital map data sourced from Land Information New Zealand CROWN COPYRIGHT RESERVED.

The information displayed in the GIS has been taken from Whanganui District Council's databases and maps.

It is made available in good faith but its accuracy or completeness is not guaranteed. If the information is relied on in support of a resource consent it should be verified independently.

Wednesday, September 25, 2024

## **Rapid Building Assessment Evacuation**

### Disclaimer:

Digital map data sourced from Land Information New Zealand CROWN COPYRIGHT RESERVED. The information displayed in the GIS has been taken from Whanganui District Council's databases and maps. It is made available in good faith but its accuracy or completeness is not guaranteed. If the information is relied on in support of a resource consent it should be verified independently.

### **Rapid Building Assessment Evacuation Addresses**

Data sourced from LINZ

| LINZ Address       | Name | Time    | Notes |
|--------------------|------|---------|-------|
|                    |      | Advised |       |
| 28A Bell Street    |      |         |       |
| 28B Bell Street    |      |         |       |
| 30 Bell Street     |      |         |       |
| 32 Bell Street     |      |         |       |
| 34 Bell Street     |      |         |       |
| 15 Guyton Street   |      |         |       |
| 17 Guyton Street   |      |         |       |
| 19 Guyton Street   |      |         |       |
| 21 Guyton Street   |      |         |       |
| 1 Harrison Street  |      |         |       |
| 3 Harrison Street  |      |         |       |
| 5A Harrison Street |      |         |       |
| 5B Harrison Street |      |         |       |
| 9 Harrison Street  |      |         |       |
| 11 Harrison Street |      |         |       |
| 12 St Georges Gate |      |         |       |
| 14 St Georges Gate |      |         |       |
| 16 St Georges Gate |      |         |       |
| 18 St Georges Gate |      |         |       |
| 20 St Georges Gate |      |         |       |