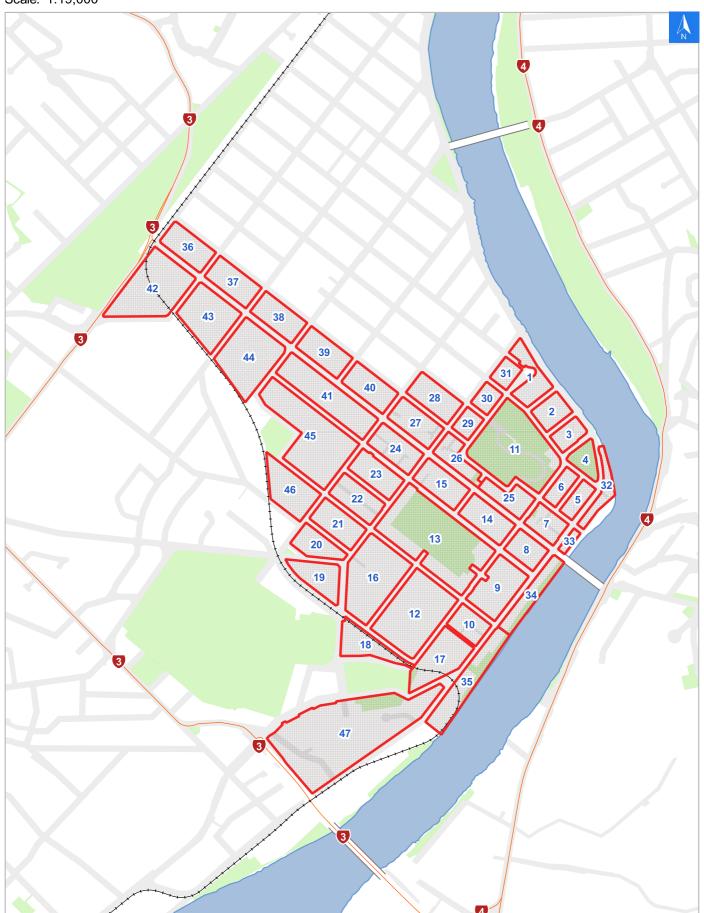

# **Rapid Building Evacuation Map Key**

## Disclaimer:

Digital map data sourced from Land Information New Zealand CROWN COPYRIGHT RESERVED.

The information displayed in the GIS has been taken from Whanganui District Council's databases and maps.

It is made available in good faith but its accuracy or completeness is not guaranteed. If the information is relied on in support of a resource consent it should be verified independently.

Scale: 1:19,000

Wednesday, September 25, 2024