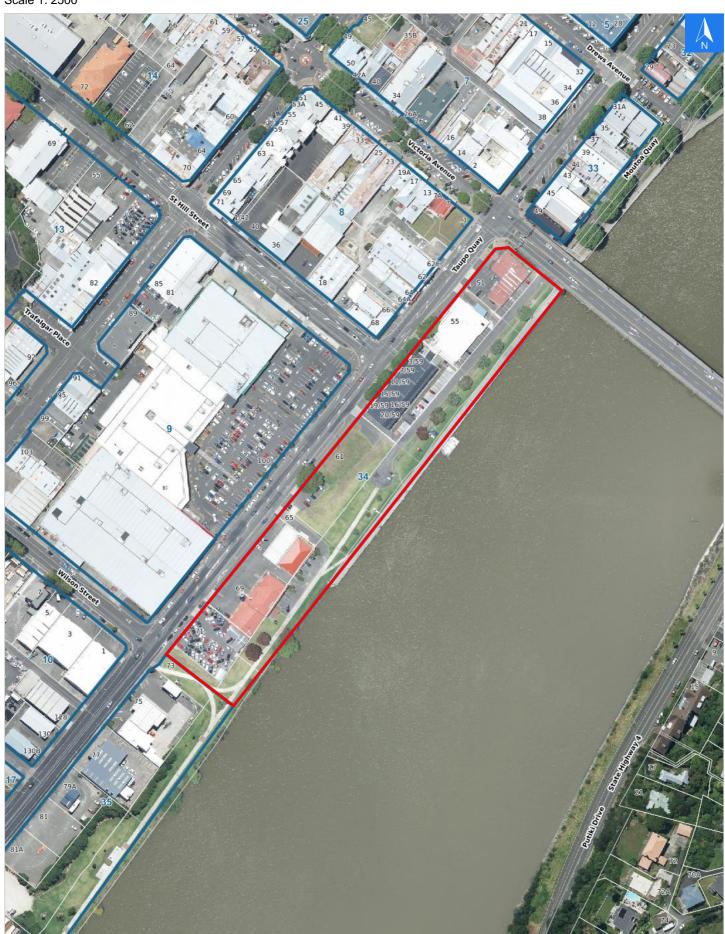

# **Rapid Building Assessment Evacuation**

## **Evacuation Block 34**

#### Disclaimer:

Digital map data sourced from Land Information New Zealand CROWN COPYRIGHT RESERVED.

The information displayed in the GIS has been taken from Whanganui District Council's databases and maps.

It is made available in good faith but its accuracy or completeness is not guaranteed. If the information is relied on in support of a resource consent it should be verified independently.

Scale 1: 2500