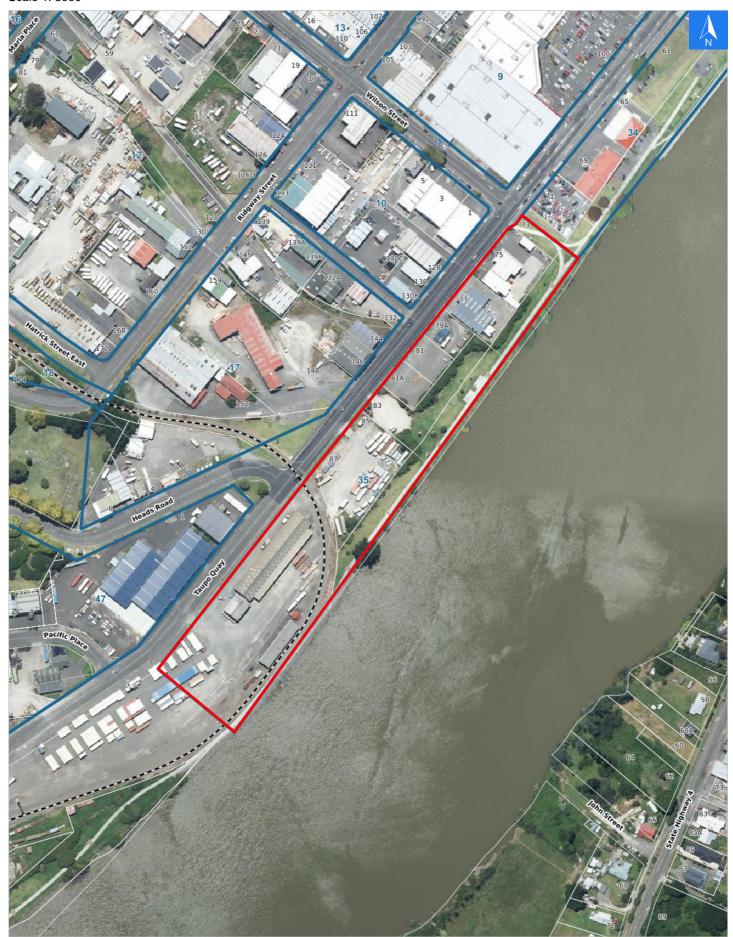

# **Rapid Building Assessment Evacuation**

## **Evacuation Block 35**

## Disclaimer:

Digital map data sourced from Land Information New Zealand CROWN COPYRIGHT RESERVED.

The information displayed in the GIS has been taken from Whanganui District Council's databases and maps.

It is made available in good faith but its accuracy or completeness is not guaranteed. If the information is relied on in support of a resource consent it should be verified independently.

Scale 1: 3000

#### Disclaimer:

**Evacuation Block 35** 

Digital map data sourced from Land Information New Zealand CROWN COPYRIGHT RESERVED.
The information displayed in the GIS has been taken from Whanganui District Council's databases and maps.
It is made available in good faith but its accuracy or completeness is not guaranteed. If the information is relied on in support of a resource consent it should be verified independently.

Wednesday, September 25, 2024