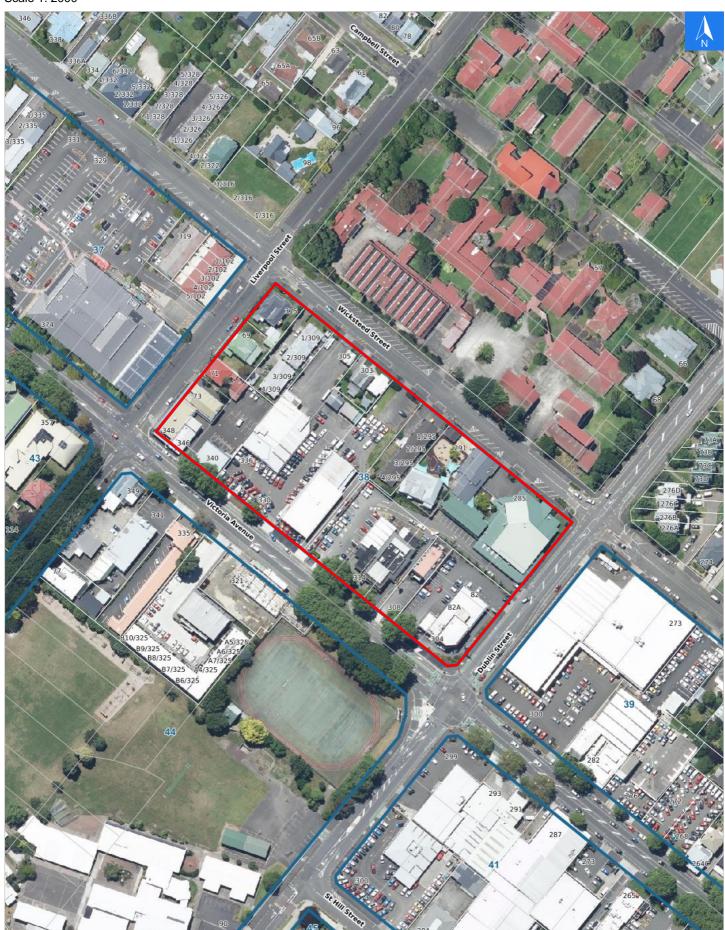

## **Rapid Building Assessment Evacuation**

#### **Evacuation Block 38**

#### Disclaimer:

Digital map data sourced from Land Information New Zealand CROWN COPYRIGHT RESERVED.

The information displayed in the GIS has been taken from Whanganui District Council's databases and maps.

It is made available in good faith but its accuracy or completeness is not guaranteed. If the information is relied on in support of a resource consent it should be verified independently.

Scale 1: 2000

# Rapid Building Assessment Evacuation Disclaimer:

**Evacuation Block 38** 

Digital map data sourced from Land Information New Zealand CROWN COPYRIGHT RESERVED.
The information displayed in the GIS has been taken from Whanganui District Council's databases and maps.
It is made available in good faith but its accuracy or completeness is not guaranteed. If the information is relied on in support of a resource consent it should be verified independently.

Wednesday, September 25, 2024

### **Rapid Building Assessment Evacuation Addresses**

Data sourced from LINZ

| LINZ Address           | Name | Time<br>Advised | Notes |
|------------------------|------|-----------------|-------|
| 82 Dublin Street       |      |                 |       |
| 69 Liverpool Street    |      |                 |       |
| 71 Liverpool Street    |      |                 |       |
| 73 Liverpool Street    |      |                 |       |
| 304 Victoria Avenue    |      |                 |       |
| 308 Victoria Avenue    |      |                 |       |
| 314 Victoria Avenue    |      |                 |       |
| 330 Victoria Avenue    |      |                 |       |
| 336 Victoria Avenue    |      |                 |       |
| 340 Victoria Avenue    |      |                 |       |
| 346 Victoria Avenue    |      |                 |       |
| 348 Victoria Avenue    |      |                 |       |
| 285 Wicksteed Street   |      |                 |       |
| 291 Wicksteed Street   |      |                 |       |
| 1/295 Wicksteed Street |      |                 |       |
| 2/295 Wicksteed Street |      |                 |       |
| 3/295 Wicksteed Street |      |                 |       |
| 4/295 Wicksteed Street |      |                 |       |
| 5/295 Wicksteed Street |      |                 |       |
| 303 Wicksteed Street   |      |                 |       |
| 305 Wicksteed Street   |      |                 |       |
| 1/309 Wicksteed Street |      |                 |       |
| 2/309 Wicksteed Street |      |                 |       |
| 3/309 Wicksteed Street |      |                 |       |
| 4/309 Wicksteed Street |      |                 |       |
| 315 Wicksteed Street   |      |                 |       |