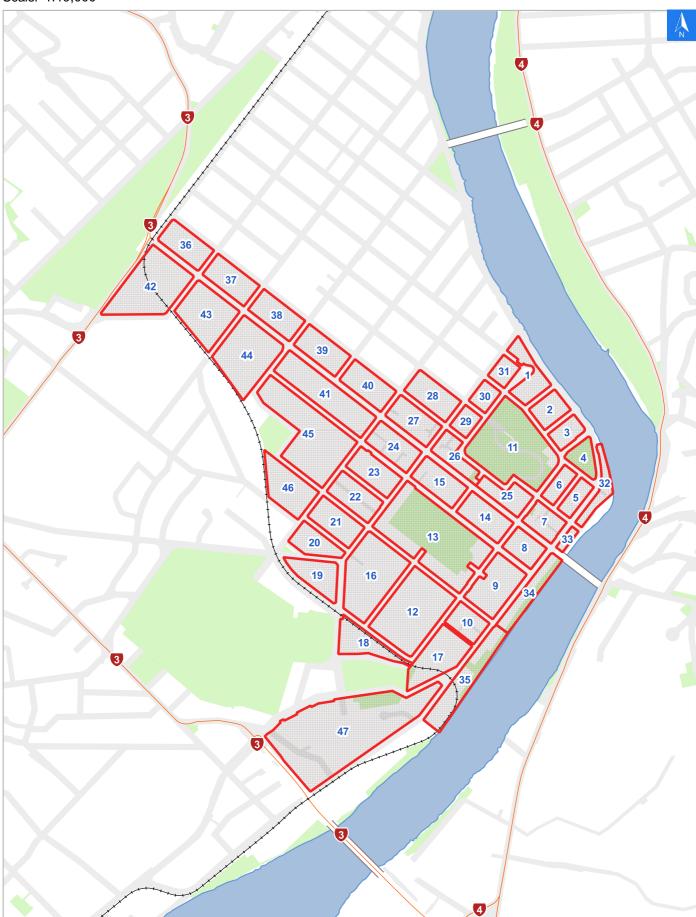

## **Rapid Building Evacuation Map Key**

Disclaimer:

Digital map data sourced from Land Information New Zealand CROWN COPYRIGHT RESERVED. The information displayed in the GIS has been taken from Whanganui District Council's databases and maps. It is made available in good faith but its accuracy or completeness is not guaranteed. If the information is relied on in support of a resource consent it should be verified independently.

Scale: 1:19,000

# Rapid Building Assessment Evacuation

Disclaimer: