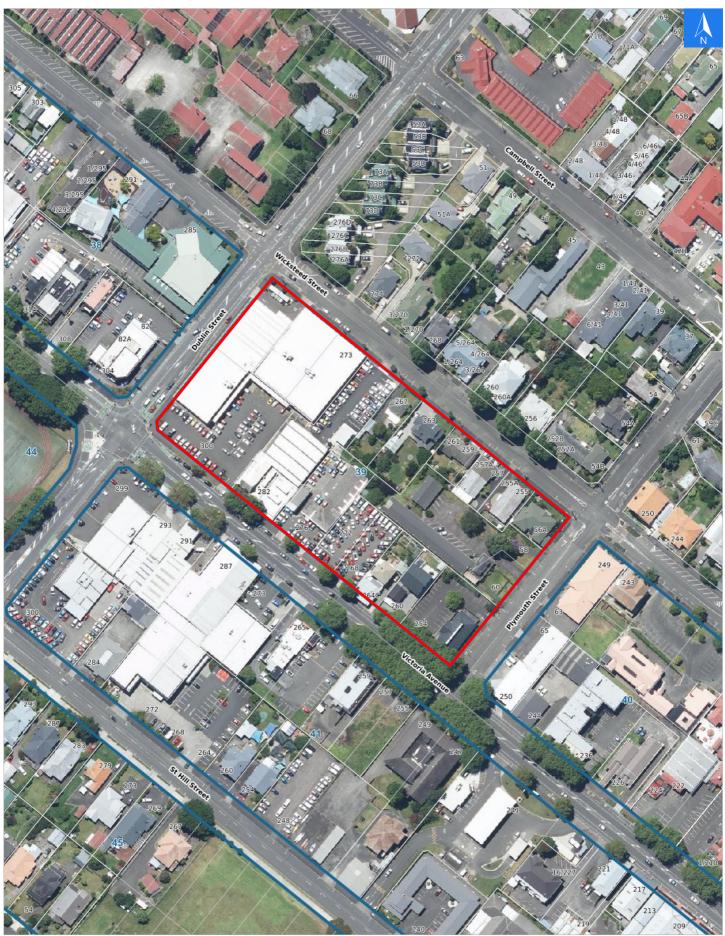

### **Evacuation Block 39**

Wednesday, September 25, 2024

Digital map data sourced from Land Information New Zealand CROWN COPYRIGHT RESERVED. The information displayed in the GIS has been taken from Whanganui District Council's databases and maps. It is made available in good faith but its accuracy or completeness is not guaranteed. If the information is relied on in support of a resource consent it should be verified independently.

Scale 1: 2000

### **Rapid Building Assessment Evacuation**

#### **Evacuation Block 39**

Disclaimer:

Digital map data sourced from Land Information New Zealand CROWN COPYRIGHT RESERVED. The information displayed in the GIS has been taken from Whanganui District Council's databases and maps. It is made available in good faith but its accuracy or completeness is not guaranteed. If the information is relied on in support of a resource consent it should be verified independently.

### **Rapid Building Assessment Evacuation Addresses**

#### Data sourced from LINZ

| LINZ Address          | Name | Time<br>Advised | Notes |
|-----------------------|------|-----------------|-------|
| 56A Plymouth Street   |      |                 |       |
| 58 Plymouth Street    |      |                 |       |
| 60 Plymouth Street    |      |                 |       |
| 254 Victoria Avenue   |      |                 |       |
| 260 Victoria Avenue   |      |                 |       |
| 264 Victoria Avenue   |      |                 |       |
| 264A Victoria Avenue  |      |                 |       |
| 264C Victoria Avenue  |      |                 |       |
| 268 Victoria Avenue   |      |                 |       |
| 276 Victoria Avenue   |      |                 |       |
| 282 Victoria Avenue   |      |                 |       |
| 300 Victoria Avenue   |      |                 |       |
| 255 Wicksteed Street  |      |                 |       |
| 255A Wicksteed Street |      |                 |       |
| 257 Wicksteed Street  |      |                 |       |
| 257A Wicksteed Street |      |                 |       |
| 259 Wicksteed Street  |      |                 |       |
| 261 Wicksteed Street  |      |                 |       |
| 263 Wicksteed Street  |      |                 |       |
| 267 Wicksteed Street  |      |                 |       |
| 273 Wicksteed Street  |      |                 |       |