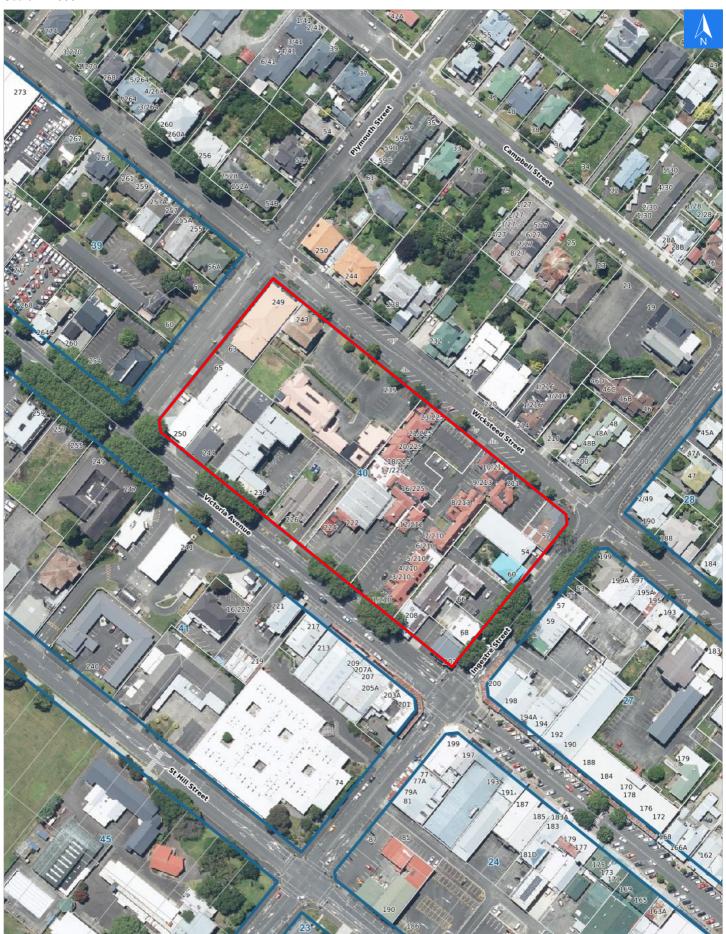

# **Rapid Building Assessment Evacuation**

#### **Evacuation Block 40**

#### Disclaimer:

Digital map data sourced from Land Information New Zealand CROWN COPYRIGHT RESERVED.

The information displayed in the GIS has been taken from Whanganui District Council's databases and maps.

It is made available in good faith but its accuracy or completeness is not guaranteed. If the information is relied on in support of a resource consent it should be verified independently.

Scale 1: 2000