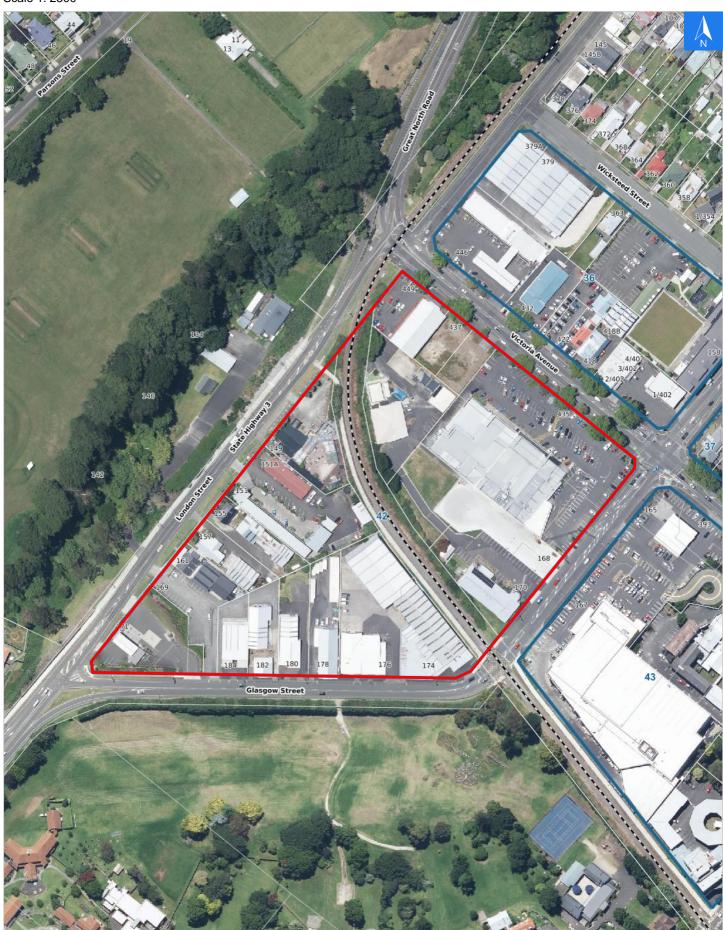

#### **Evacuation Block 42**

It is made available in good faith but its accuracy or completeness is not guaranteed. If the information is relied on in support of a resource consent it should be verified independently.

Scale 1: 2500

### Disclaimer:

**Evacuation Block 42** 

Digital map data sourced from Land Information New Zealand CROWN COPYRIGHT RESERVED.
The information displayed in the GIS has been taken from Whanganui District Council's databases and maps.
It is made available in good faith but its accuracy or completeness is not guaranteed. If the information is relied on in support of a resource consent it should be verified independently.

## **Rapid Building Assessment Evacuation Addresses**

Data sourced from LINZ

| LINZ Address                       | Name | Time<br>Advised | Notes |
|------------------------------------|------|-----------------|-------|
| 168 Glasgow Street                 |      |                 |       |
| 170 Glasgow Street                 |      |                 |       |
| 174 Glasgow Street, College Estate |      |                 |       |
| 176 Glasgow Street, College Estate |      |                 |       |
| 178 Glasgow Street, College Estate |      |                 |       |
| 180 Glasgow Street, College Estate |      |                 |       |
| 182 Glasgow Street, College Estate |      |                 |       |
| 184 Glasgow Street, College Estate |      |                 |       |
| 149 London Street, College Estate  |      |                 |       |
| 151 London Street, College Estate  |      |                 |       |
| 151A London Street, College Estate |      |                 |       |
| 155 London Street, College Estate  |      |                 |       |
| 157 London Street, College Estate  |      |                 |       |
| 161 London Street, College Estate  |      |                 |       |
| 169 London Street, College Estate  |      |                 |       |
| 171 London Street, College Estate  |      |                 |       |
| 435 Victoria Avenue                |      |                 |       |
| 437 Victoria Avenue                |      |                 |       |
| 449 Victoria Avenue                |      |                 |       |