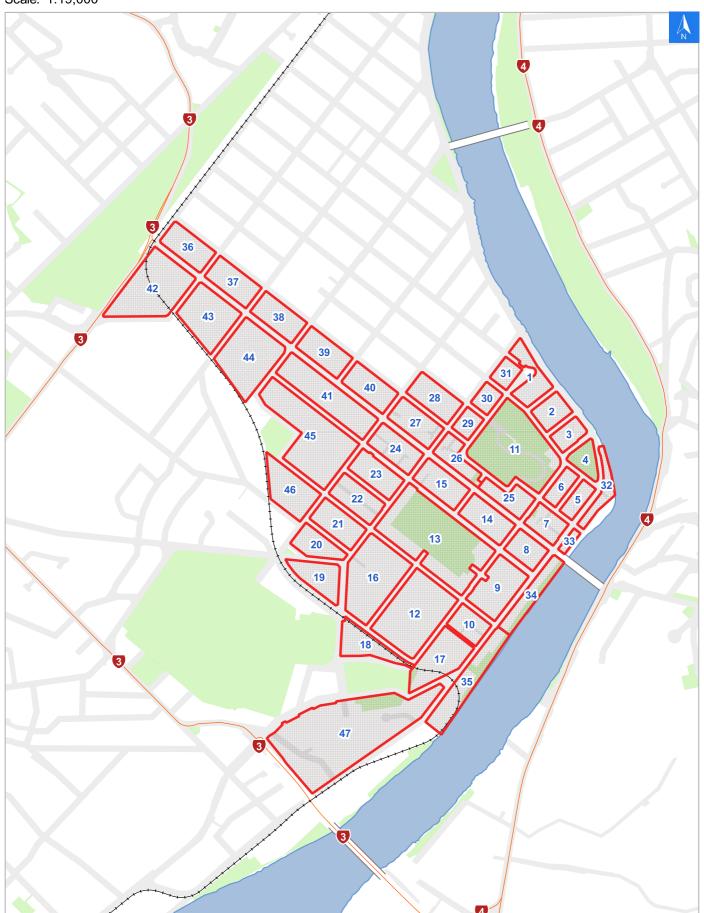

# **Rapid Building Evacuation Map Key**

#### Disclaimer:

Digital map data sourced from Land Information New Zealand CROWN COPYRIGHT RESERVED.

The information displayed in the GIS has been taken from Whanganui District Council's databases and maps.

It is made available in good faith but its accuracy or completeness is not guaranteed. If the information is relied on in support of a resource consent it should be verified independently.

Scale: 1:19,000

Wednesday, September 25, 2024