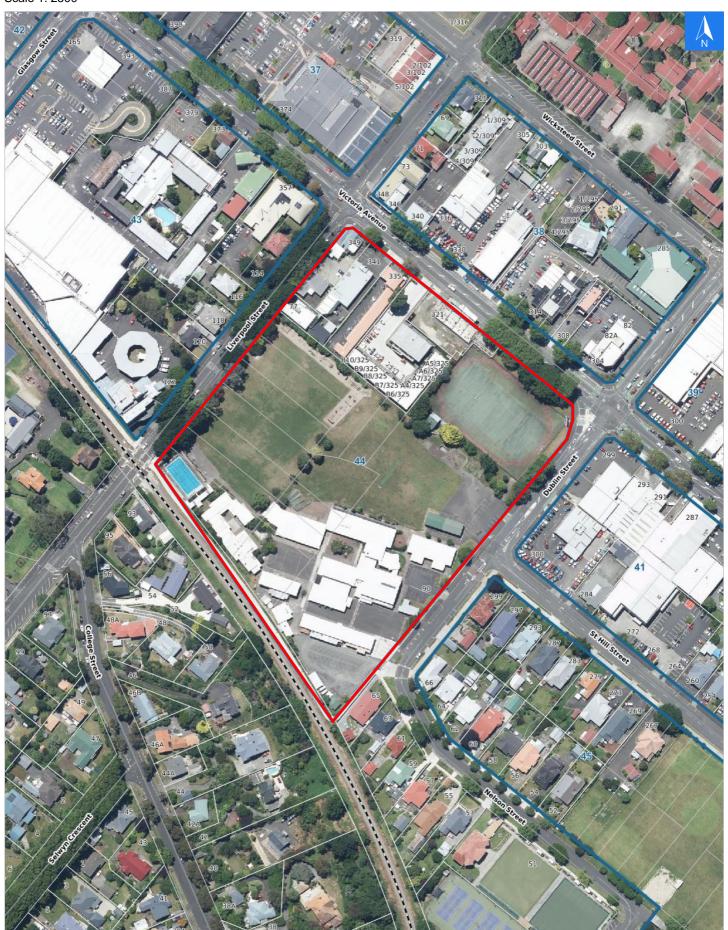

### **Evacuation Block 44**

It is made available in good faith but its accuracy or completeness is not guaranteed. If the information is relied on in support of a resource consent it should be verified independently.

Scale 1: 2500

#### **Evacuation Block 44**

Disclaimer:

Digital map data sourced from Land Information New Zealand CROWN COPYRIGHT RESERVED.
The information displayed in the GIS has been taken from Whanganui District Council's databases and maps.
It is made available in good faith but its accuracy or completeness is not guaranteed. If the information is relied on in support of a resource consent it should be verified independently.