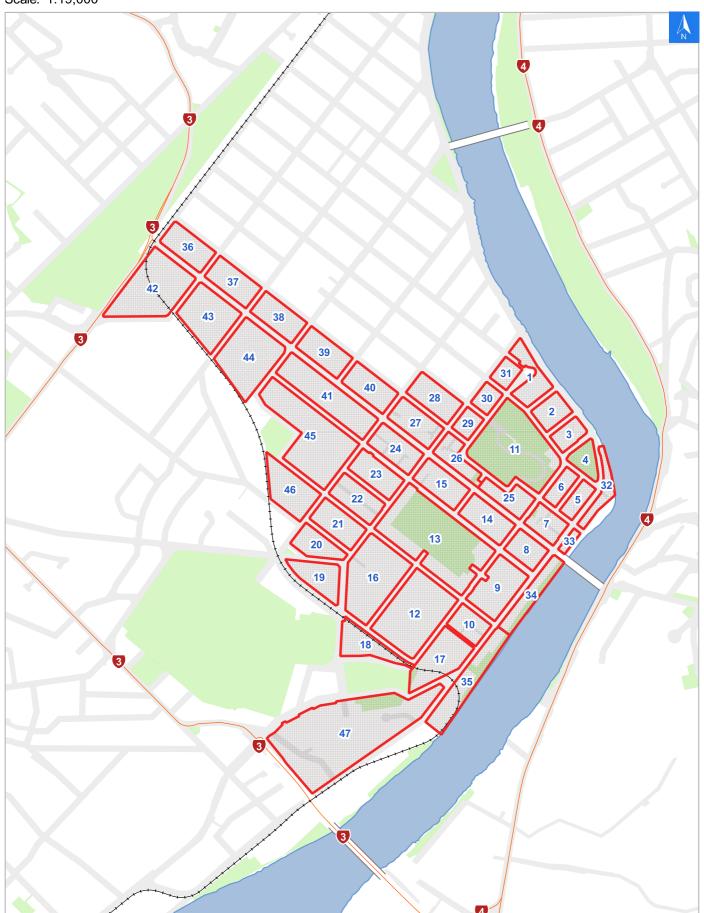

# **Rapid Building Evacuation Map Key**

It is made available in good faith but its accuracy or completeness is not guaranteed. If the information is relied on in support of a resource consent it should be verified independently.

Scale: 1:19,000

## Wednesday, September 25, 2024